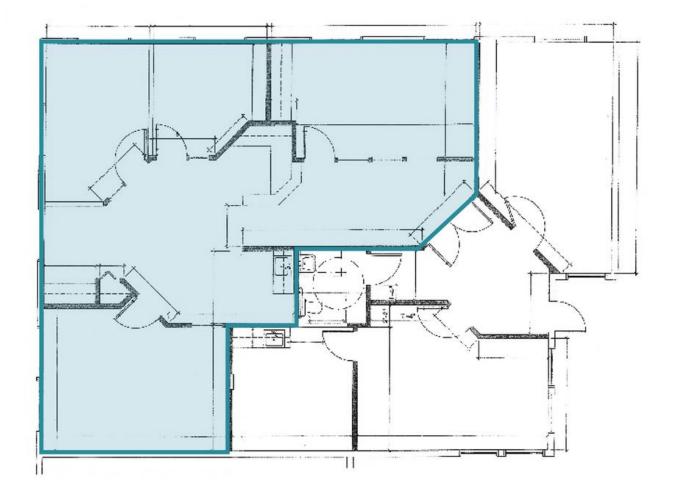

#### **OFFERING SUMMARY**

| Lease Rate:            | Negotiable        |
|------------------------|-------------------|
| Lease Type:            | Full Service      |
| Available SF:          |                   |
| Building SF:           | 10,207 SF         |
| <b>Building Class:</b> | В                 |
| Parking:               | 3 /1,000 SF       |
| Lease Type:            |                   |
| Zoning:                | Office Commercial |
| Tenancy:               | Multi             |

#### **PROPERTY HIGHLIGHTS**

- 1,559 SF of high end office space available
- Signage available
- Mix of private offices, conference room, reception area and kitchenette

**Colin Russell** 503.972.7295 colin@macadamforbes.com Licensed in OR Greg Burpee 503.972.7282 burpee@macadamforbes.com Licensed in OR