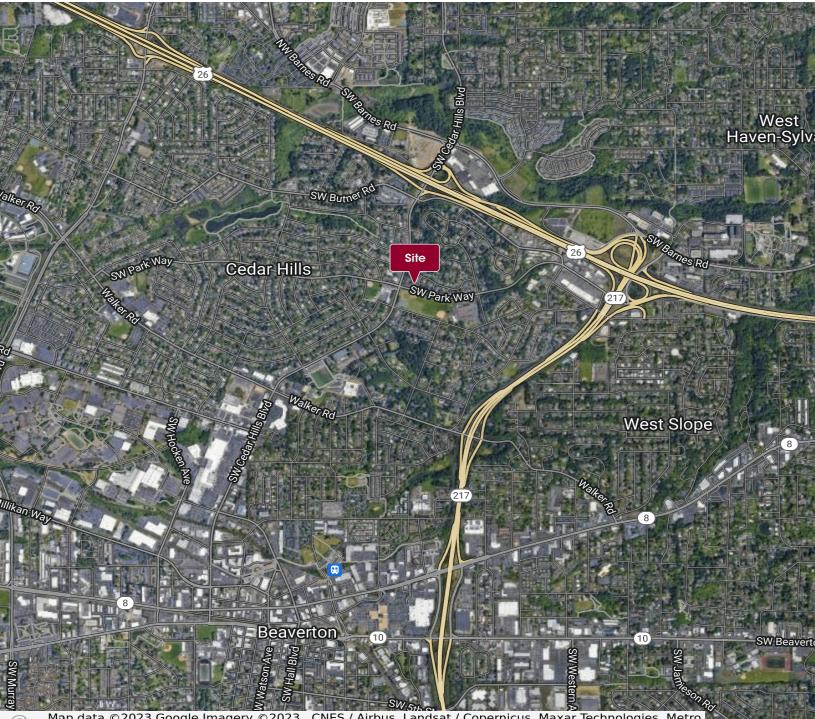

#### **LOCATION OVERVIEW**

Conveniently located .25 miles south of Hwy 26 at the intersection of SW Cedar Hills Boulevard and SW Park Way; five minutes to St. Vincent Hospital.

## FOR LEASE

Map data ©2023 Google Imagery ©2023 , CNES / Airbus, Landsat / Copernicus, Maxar Technologies, Metro, Portland Oregon, State of Oregon, U.S. Geological Survey, USDA/FPAC/GEO

Colin Russell 503.972.7295 colin@macadamforbes.com Licensed in OR Greg Burpee 503.972.7282 burpee@macadamforbes.com Licensed in OR