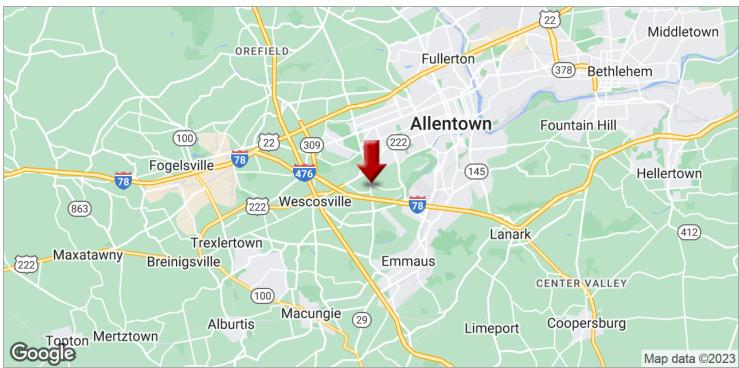

#### **PROPERTY OVERVIEW**

Property is well situated at the intersection of Catherine Street and Cedar Crest Boulevard in Salisbury Township.

Property is zoned C-1-Office/Laboratory which lends itself to medical office and so much more.

Property is less than 1 mile from I-78 and easily accessed by many Lehigh Valley thoroughfares.

Lehigh Valley Health Network main campus is just about 1 mile away!

This 2 story brick and stone facade commercial structure is the perfect opportunity for an investor or for a small medical office conversion! Property is priced to sell now! Highly motivated sellers.