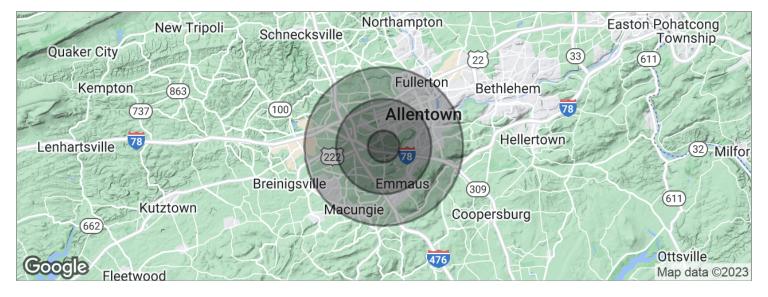

# PRICED TO SELL NOW!

1051 S Cedar Crest Blvd., Allentown, PA 18103

| POPULATION          | 1 MILE    | 3 MILES   | 5 MILES   |
|---------------------|-----------|-----------|-----------|
| Total population    | 5,774     | 78,682    | 227,635   |
| Median age          | 50.4      | 41.2      | 37.1      |
| Median age (male)   | 48.3      | 39.2      | 35.6      |
| Median age (Female) | 53.2      | 42.6      | 38.3      |
| HOUSEHOLDS & INCOME | 1 MILE    | 3 MILES   | 5 MILES   |
| Total households    | 2,349     | 31,319    | 87,203    |
| # of persons per HH | 2.5       | 2.5       | 2.6       |
| Average HH income   | \$94,095  | \$76,189  | \$65,094  |
| Average house value | \$289,439 | \$252,467 | \$241,206 |

<sup>\*</sup> Demographic data derived from 2020 ACS - US Census

ALLENTOWN, PA

JAMES BALLIET

Keller Williams-Allentown-The James Balliet Property Group 0: 610.435.1800 C: 610.972.6808 james@jbpropertygroup.com