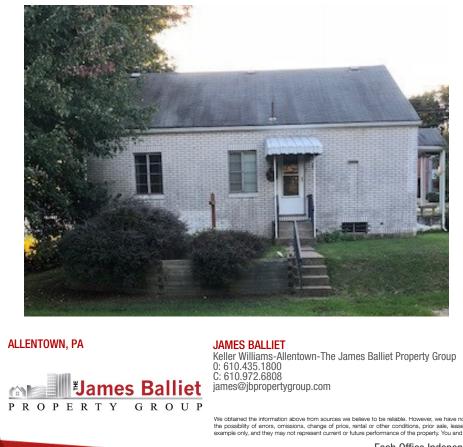

# PRICED TO SELL NOW!

1051 S Cedar Crest Blvd., Allentown, PA 18103

Property is less than 1 mile from I-78 and easily accessed by many Lehigh Valley thoroughfares.

Lehigh Valley Health Network main campus is just about 1 mile away!

This 2 story brick and stone facade commercial structure is the perfect opportunity for an investor or for a small medical office conversion! Property is priced to sell now! Highly motivated sellers.