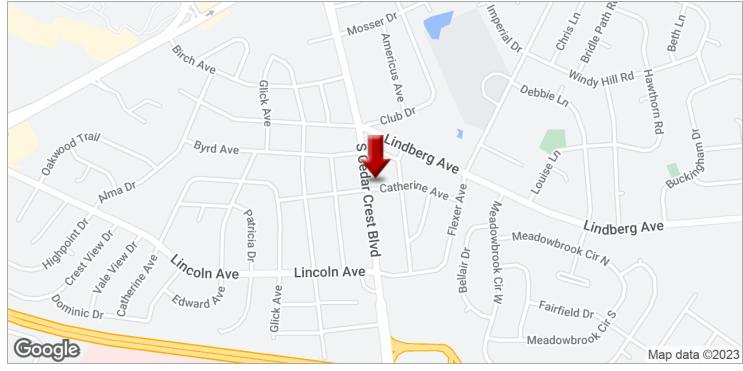

#### **PROPERTY OVERVIEW**

Property is well situated at the intersection of Catherine Street and Cedar Crest Boulevard in Salisbury Township.

Property is zoned C-1-Office/Laboratory which lends itself to medical office and so much more.

Property is less than 1 mile from I-78 and easily accessed by many Lehigh Valley thoroughfares.

Lehigh Valley Health Network main campus is just about 1 mile away!

This 2 story brick and stone facade commercial structure is the perfect opportunity for an investor or for a small medical office conversion! Property is priced to sell now! Highly motivated sellers.