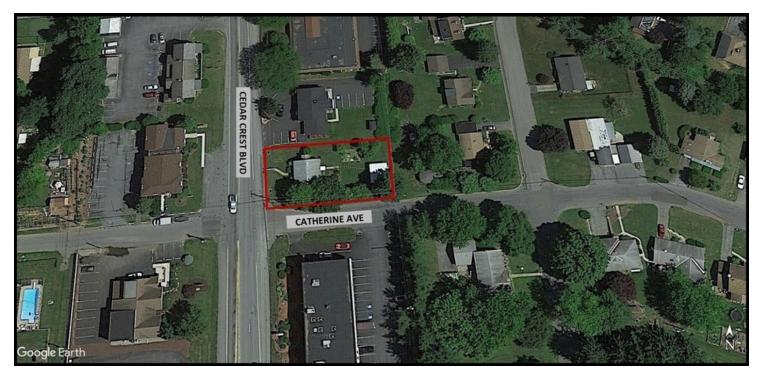

#### **PROPERTY OVERVIEW**

Property is well situated at the intersection of Catherine Street and Cedar Crest Boulevard in Salisbury Township.

Property is zoned C-1-Office/Laboratory which lends itself to medical office and so much more.

Property is less than 1 mile from I-78 and easily accessed by many Lehigh Valley thoroughfares.

Lehigh Valley Health Network main campus is just about 1 mile away!

This 2 story brick and stone facade commercial structure is the perfect opportunity for an investor or for a small medical office conversion! Property is priced to sell now! Highly motivated sellers.