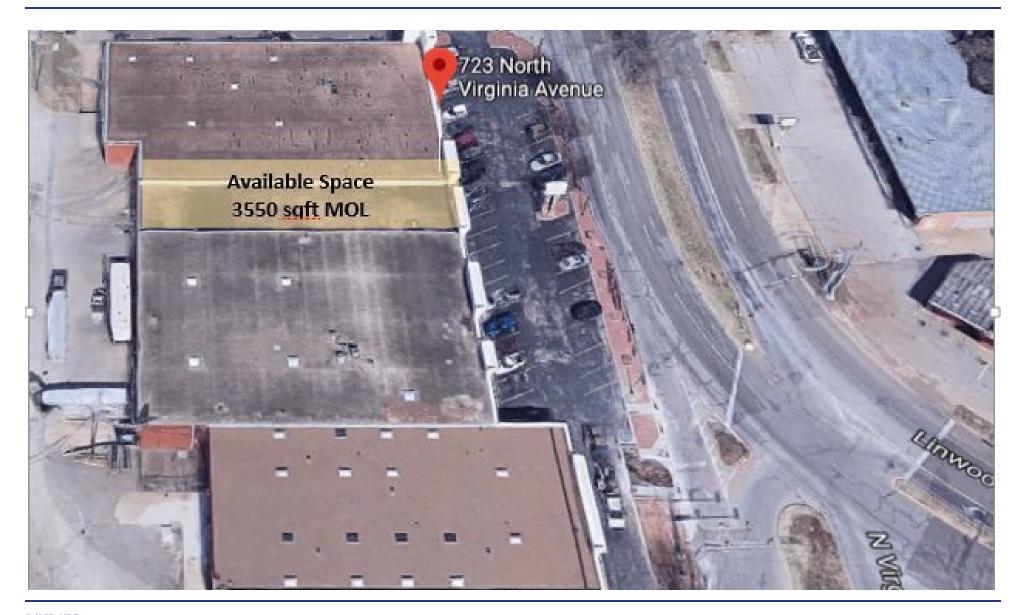

## **AVAILABLE SPACES**

| SPACE            | LEASE RATE                | SIZE (SF)   |
|------------------|---------------------------|-------------|
| YOUNGS-ENGLEWOOD | CLASSEN-TEN-F             | PENN        |
| Villa Ave        | h St<br>METRO PAR         | K           |
| nnsylv           | z Linwood B               | lvd         |
| Pennsylvania Ave | N Virginia Ave Map data © | 2023 Google |