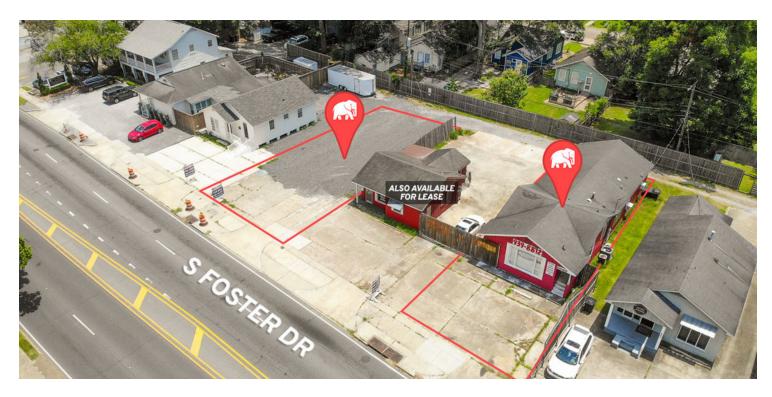

#### PROPERTY OVERVIEW

This  $\pm 1,616$  SF space is conveniently located with great potential for business in Mid City Baton Rouge. This property is surrounded by high-profile retailers on Government St and sees high traffic along S Foster Dr. The building is equipped with a large grease trap and hood.

The adjacent building at 625 S Foster Dr (719 SF) is also available for lease. The parking lot in between 567 and 625 S Foster Dr is included with this property.

This property is also listed for sale. The sale listing includes 567, 613 (parking lot), 625, and 633 S Foster Dr.

#### **AVAILABLE SPACES**

| SPACE           | LEASE RATE    | SIZE (SF)        |  |
|-----------------|---------------|------------------|--|
| 633 S Foster Dr | \$16.00 SF/yr | 1,616 - 2,335 SF |  |
| 625 S Foster Dr | \$16.00 SF/yr | 719 - 2,335 SF   |  |