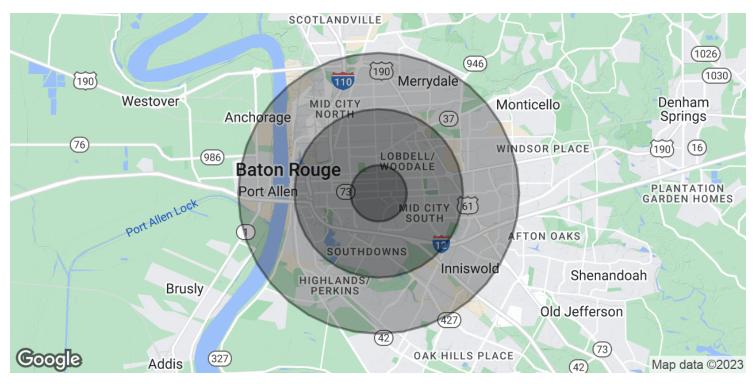

## 633 S Foster Dr

← S Foster Dr →

Jacob Loveland (C) 225.460.0877

← Government St →

Jacob Loveland (C) 225.460.0877

Demographics Map & Report

| POPULATION                            | 1 MILE          | 3 MILES               | 5 MILES               |
|---------------------------------------|-----------------|-----------------------|-----------------------|
| Total Population                      | 10,372          | 89,482                | 199,515               |
| Median age                            | 37.3            | 33.4                  | 33.0                  |
| Median age (Male)                     | 36.4            | 30.9                  | 30.5                  |
| Median age (Female)                   | 38.4            | 35.8                  | 35.4                  |
|                                       |                 |                       |                       |
| HOUSEHOLDS & INCOME                   | 1 MILE          | 3 MILES               | 5 MILES               |
| HOUSEHOLDS & INCOME  Total households | 1 MILE<br>4,535 | <b>3 MILES</b> 35,761 | <b>5 MILES</b> 78,721 |
|                                       |                 |                       |                       |
| Total households                      | 4,535           | 35,761                | 78,721                |