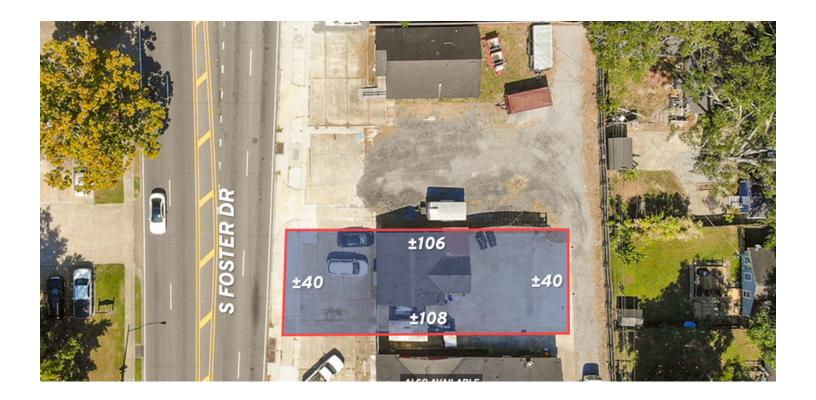

#### **OFFERING SUMMARY**

Available SF:

Lease Rate: Negotiable

Building Size: 719 SF

Zoning: C1

Market: LA-Baton Rouge

#### **PROPERTY OVERVIEW**

This  $\pm 719$  SF space is conveniently located with great potential for business in Mid City Baton Rouge. This property is surrounded by high-profile retailers on Government St and sees high traffic along S Foster Dr.

The adjacent building at 633 S Foster Dr (1,616 SF) is also available for lease. The adjacent parking lot is included with 633 S Foster Dr.

This property is also listed for sale. The sale listing includes 567, 613 (parking lot), 625, and 633 S Foster Dr.