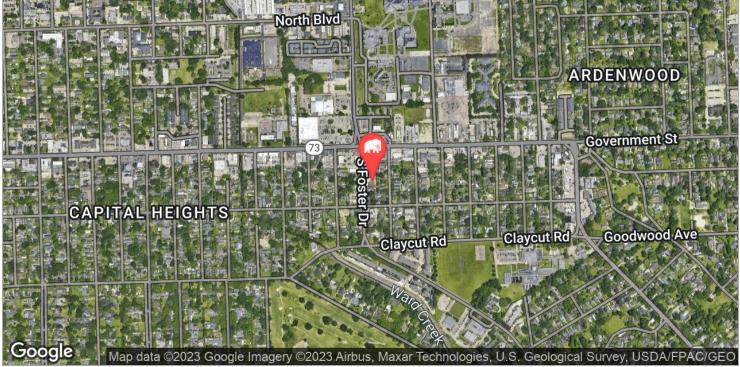

#### **PROPERTY OVERVIEW**

This  $\pm 719$  SF space is conveniently located with great potential for business in Mid City Baton Rouge. This property is surrounded by high-profile retailers on Government St and sees high traffic along S Foster Dr.

#### **PROPERTY HIGHLIGHTS**

- Surrounded by Government St retailers
- High traffic along S Foster Dr
- Adjacent building also for lease (1,616 SF / \$2154/mo)
- Also listed for sale