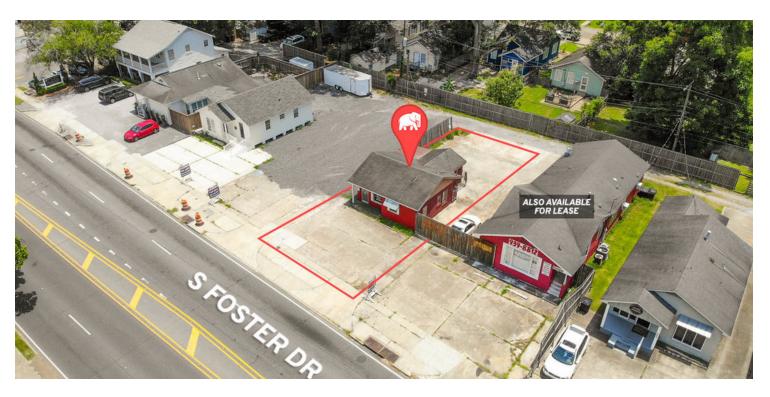

#### **PROPERTY OVERVIEW**

This  $\pm 719$  SF space is conveniently located with great potential for business in Mid City Baton Rouge. This property is surrounded by high-profile retailers on Government St and sees high traffic along S Foster Dr.

The adjacent building at 633 S Foster Dr (1,616 SF) is also available for lease. The adjacent parking lot is included with 633 S Foster Dr.

This property is also listed for sale. The sale listing includes 567, 613 (parking lot), 625, and 633 S Foster Dr.

#### **PROPERTY HIGHLIGHTS**

- Surrounded by Government St retailers
- High traffic along S Foster Dr
- Adjacent building also for lease (1,616 SF / \$2154/mo)
- Also listed for sale