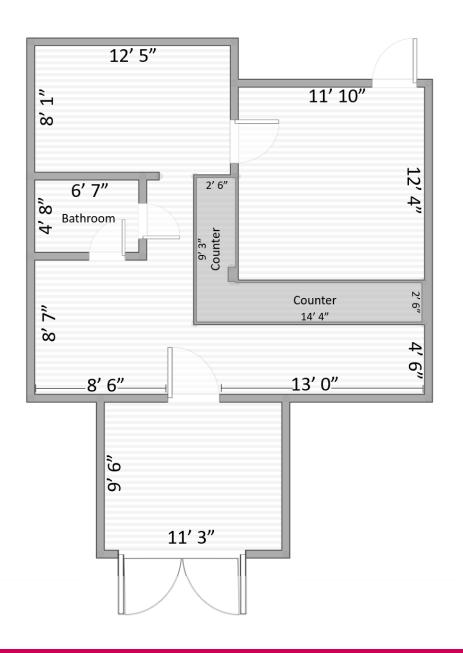

#### **OFFERING SUMMARY**

Available SF:

Lease Rate: Negotiable

Building Size: 719 SF

Zoning: C1

Market: LA-Baton Rouge

#### **PROPERTY OVERVIEW**

This  $\pm 719$  SF space is conveniently located with great potential for business in Mid City Baton Rouge. This property is surrounded by high-profile retailers on Government St and sees high traffic along S Foster Dr.