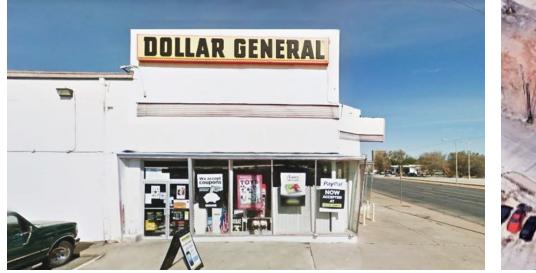

# Additional Photos

DOLLAR GENERAL | ABILENE TX | 1290 BUTTERNUT STREET, ABILENE, TX 79602

Map data ©2021 Imagery ©2021 , CNES / Airbus, Landsat / Copernicus, Maxar Technologies, USDA Farm Service Agency