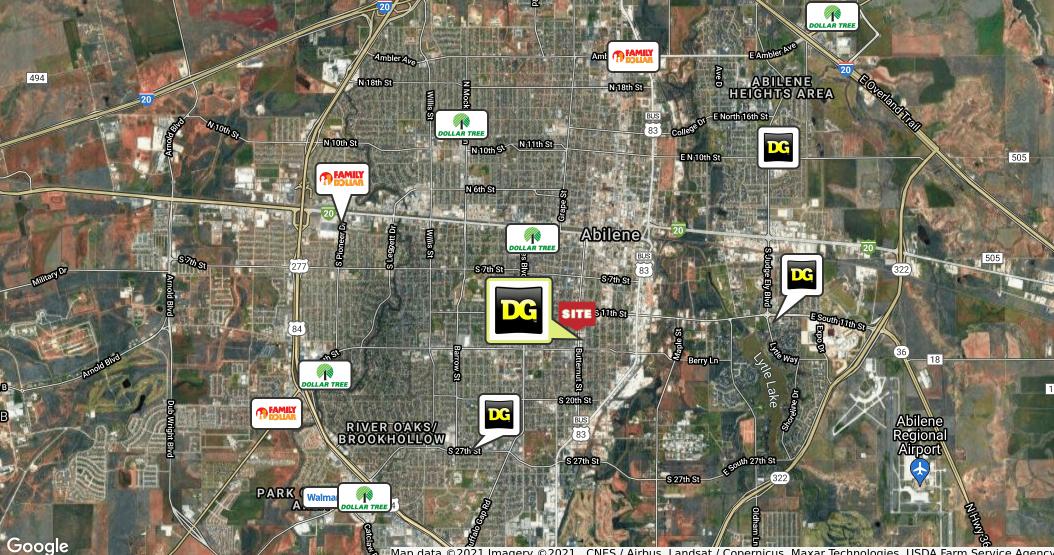

# Location Maps Dollar general | Abilene TX | 1290 Butternut street, Abilene, TX 79602