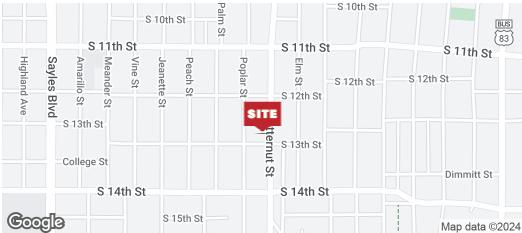

# Location Maps Dollar general | Abilene TX | 1290 Butternut street, Abilene, TX 79602