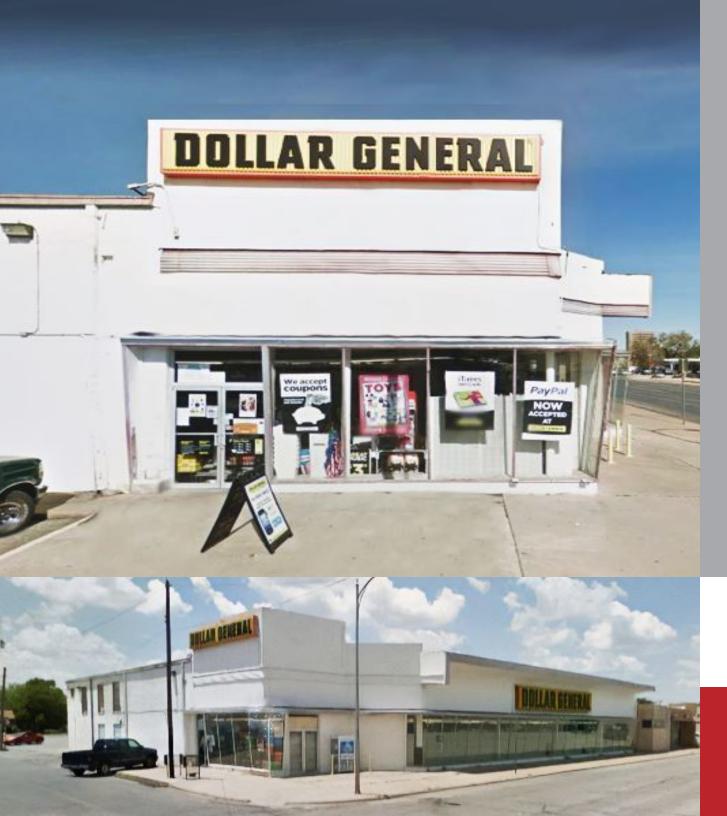

### DOLLAR GENERAL | ABILENE TX | 1290 BUTTERNUT STREET, ABILENE, TX 79602

| OFFERING SUMMARY |            | PROPERTY HIGHLIGHTS                                                                         |          |          |          |
|------------------|------------|---------------------------------------------------------------------------------------------|----------|----------|----------|
| Sale Price:      | \$800,000  | Investment Opportunity in Abilene, Texas                                                    |          |          |          |
|                  |            | • 15,732 SF Dollar General Store on 0.45 Acres                                              |          |          |          |
| Cap Rate:        | 2.4%       | Located on the Corner of Butternut Street and South 13th Street                             |          |          |          |
|                  | 2.170      | Lease Expires on 1/31/2026                                                                  |          |          |          |
|                  |            | Subject is Part of a Dollar General Portfolio (contact listing agent for portfolio details) |          |          |          |
| Lot Size:        | 0.45 Acres | Financials Available Upon Receipt of Signed Confidentiality Agreement                       |          |          |          |
| Year Built:      | 1946       | DEMOGRAPHICS                                                                                |          |          |          |
|                  |            |                                                                                             | 1 MILE   | 3 MILES  | 5 MILES  |
| Building Size:   | 15,732     | Total Households                                                                            | 3,280    | 24,995   | 45,089   |
|                  |            | Total Population                                                                            | 8,543    | 63,606   | 114,925  |
| Zoning:          | C-1        | Average HH Income                                                                           | \$41,137 | \$49,769 | \$51,642 |