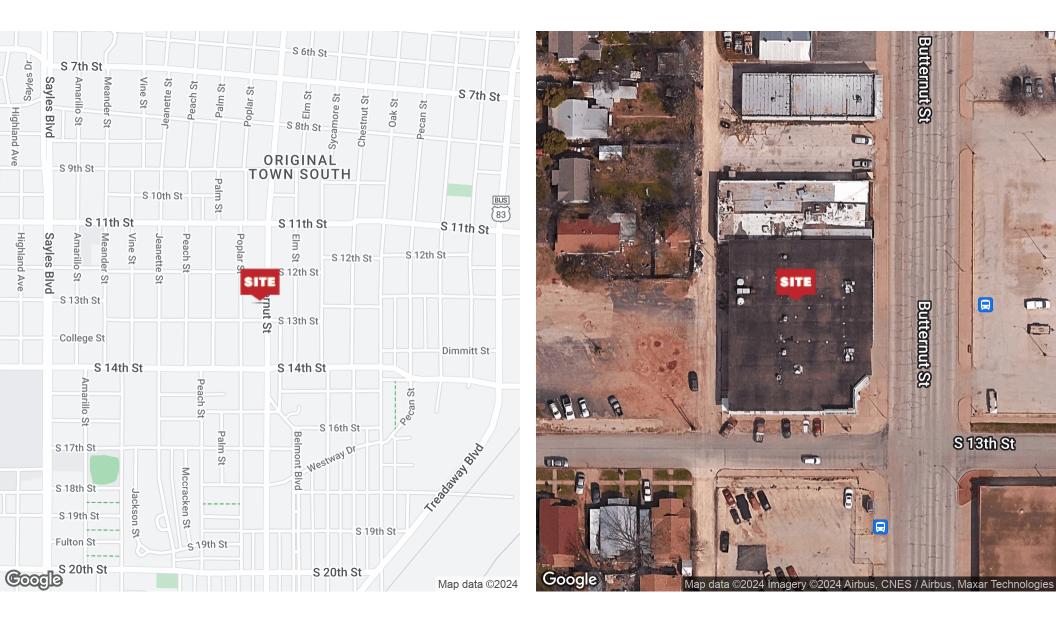

# Location Maps Dollar general | Abilene TX | 1290 Butternut street, Abilene, TX 79602