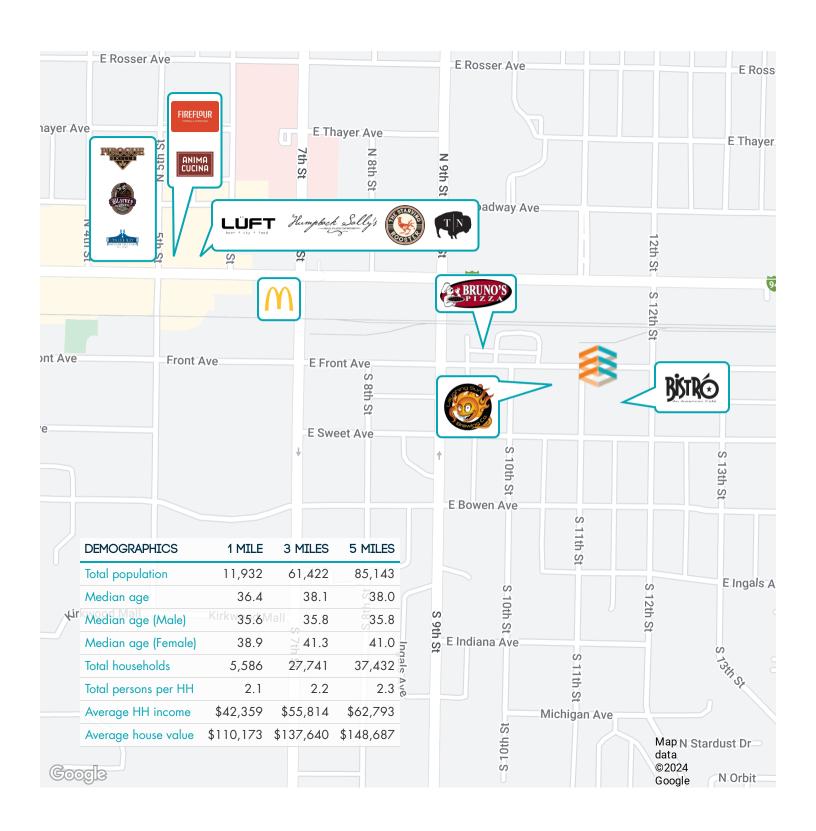

ng with exposed industrial ceiling and wood beams. This space has a large reception area with an open center area for workstations or cubicles as well as a large conference room with a projection screen and kitchenette connected. Tenant pays building utilities. 1101 East Front Avenue has a Walk Score of 69 out of 100. This location is somewhat walkable so some errands can be accomplished on foot.

#### PROPERTY HIGHLIGHTS

- (13) Private Offices
- Second Conference Room / Executive Office
- Workroom
- · Large Break Room
- Storage and Large Utility Room
- Attached Outdoor Deck / Patio
- Walk Score of 69
- PID#: 0005-031-001



## **ADDITIONAL PHOTOS**











## PDF WITH HEADER/FOOTER



A N

\*INTENDED FOR VISUAL PURPOSE ONLY \*SOME DETAILS MAY NOT BE TO SCALE



### **LOCATION MAPS**





# BUILDING RELATIONSHIPS. BUILDING THE COMMUNITY.™



KYLE HOLWAGNER, CCIM, SIOR

Partner | Broker Associate

701.400.5373

kyle@thecragroup.com



KRISTYN STECKLER,
COMMERCIAL REALTOR®

Partner | Broker

701.527.0138

kristyn@thecragroup.com

#### STAY IN TOUCH

f

@THECRAGROUP



@THECRAGROUP



THE CRA GROUP

# THE CRA GROUP.COM

THE CRA GROUP | 216 N 2ND ST | BISMARCK, ND 58501

Although information has been obtained from sources deemed reliable, neither Owner nor CRA makes any guarantees, warranties, or representations, express or implied, as to the completeness or accuracy as to the information contained herein. You should conduct a careful, independent investigation of the property and verify all information. Any reliance on this information is solely at your own risk. The Prope