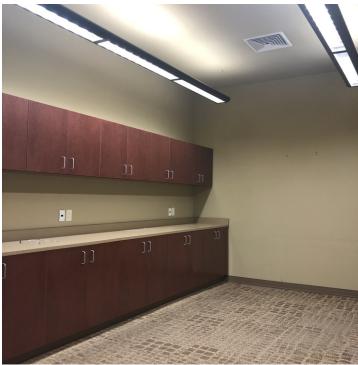

ize: | 7,500 SF   |
| Available SF:  |            |
| Zoning:        | MA         |

### PROPERTY OVERVIEW

Large unique office building with exposed industrial ceiling and wood beams. This space has a large reception area with an open center area for workstations or cubicles as well as a large conference room with a projection screen and kitchenette connected. Tenant pays building utilities. 1101 East Front Avenue has a Walk Score of 69 out of 100. This location is somewhat walkable so some errands can be accomplished on foot.

#### PROPERTY HIGHLIGHTS

- (13) Private Offices
- Second Conference Room / Executive Office
- Workroom
- · Large Break Room
- Storage and Large Utility Room
- Attached Outdoor Deck / Patio
- Walk Score of 69
- PID#: 0005-031-001



## **ADDITIONAL PHOTOS**











## PDF WITH HEADER/FOOTER



A N

\*INTENDED FOR VISUAL PURPOSE ONLY \*SOME DETAILS MAY NOT BE TO SCALE



### **LOCATION MAPS**





# BUILDING RELATIONSHIPS. BUILDING THE COMMUNITY.™



KYLE HOLWAGNER, CCIM, SIOR

Partner | Broker Associate

701.400.5373

kyle@thecragroup.com



KRISTYN STECKLER,
COMMERCIAL REALTOR®

Partner | Broker

701.527.0138

kristyn@thecragroup.com

#### STAY IN TOUCH

f

@THECRAGROUP



@THECRAGROUP



THE CRA GROUP

# THE CRA GROUP.COM

THE CRA GROUP | 216 N 2ND ST | BISMARCK, ND 58501

Although information has been obtained from sources deemed reliable, neither Owner nor CRA makes any guarantees, warranties, or representations, express or implied, as to the completeness or accuracy as to the information contained herein. You should conduct a careful, indepe