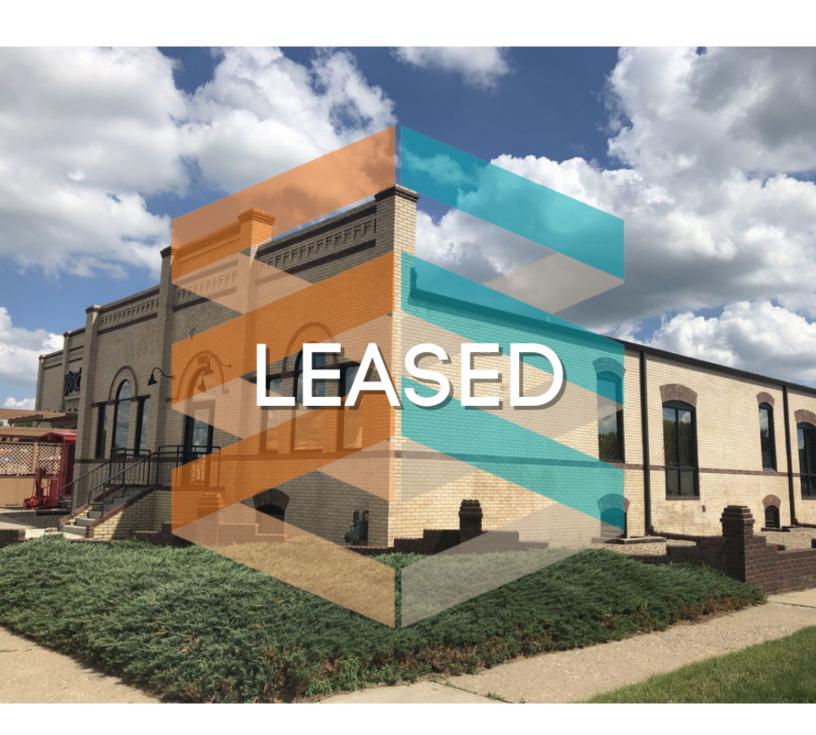

### PROPERTY OVERVIEW

Large unique office building with exposed industrial ceiling and wood beams. This space has a large reception area with an open center area for workstations or cubicles as well as a large conference room with a projection screen and kitchenette connected. Tenant pays building utilities. 1101 East Front Avenue has a Walk Score of 69 out of 100. This location is somewhat walkable so some errands can be accomplished on foot.

#### PROPERTY HIGHLIGHTS

- (13) Private Offices
- Second Conference Room / Executive Office
- Workroom
- · Large Break Room
- Storage and Large Utility Room
- Attached Outdoor Deck / Patio
- Walk Score of 69
- PID#: 0005-031-001