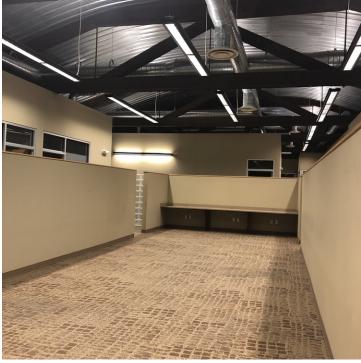

Size: | 7,500 SF   |
| Available SF:  |            |
| Zoning:        | MA         |

### PROPERTY OVERVIEW

Large unique office building with exposed industrial ceiling and wood beams. This space has a large reception area with an open center area for workstations or cubicles as well as a large conference room with a projection screen and kitchenette connected. Tenant pays building utilities. 1101 East Front Avenue has a Walk Score of 69 out of 100. This location is somewhat walkable so some errands can be accomplished on foot.

#### PROPERTY HIGHLIGHTS

- (13) Private Offices
- Second Conference Room / Executive Office
- Workroom
- · Large Break Room
- Storage and Large Utility Room
- Attached Outdoor Deck / Patio
- Walk Score of 69
- PID#: 0005-031-001



## **ADDITIONAL PHOTOS**











## PDF WITH HEADER/FOOTER



A N

\*INTENDED FOR VISUAL PURPOSE ONLY \*SOME DETAILS MAY NOT BE TO SCALE



### **LOCATION MAPS**





# BUILDING RELATIONSHIPS. BUILDING THE COMMUNITY.™



KYLE HOLWAGNER, CCIM, SIOR

Partner | Broker Associate

701.400.5373

kyle@thecragroup.com



KRISTYN STECKLER,
COMMERCIAL REALTOR®

Partner | Broker

701.527.0138

kristyn@thecragroup.com

#### STAY IN TOUCH

f

@THECRAGROUP



@THECRAGROUP



THE CRA GROUP

# THE CRA GROUP.COM

THE CRA GROUP | 216 N 2ND ST | BISMARCK, ND 58501

Although information has been obtained from sources deemed reliable, neither Owner nor CRA makes any guarantees, warranties, or representations, express or implied, as to the completeness or accuracy as to the information contained herein. You should conduct a careful, inde