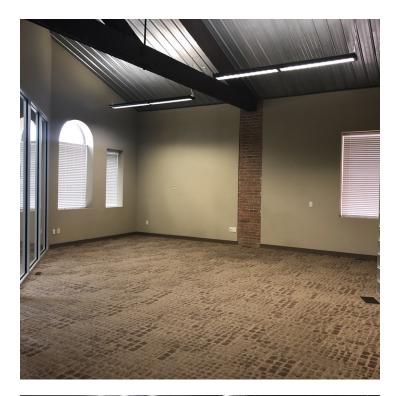

### PROPERTY OVERVIEW

Large unique office building with exposed industrial ceiling and wood beams. This space has a large reception area with an open center area for workstations or cubicles as well as a large conference room with a projection screen and kitchenette connected. Tenant pays building utilities. 1101 East Front Avenue has a Walk Score of 69 out of 100. This location is somewhat walkable so some errands can be accomplished on foot.

#### PROPERTY HIGHLIGHTS

- (13) Private Offices
- Second Conference Room / Executive Office
- Workroom
- · Large Break Room
- Storage and Large Utility Room
- Attached Outdoor Deck / Patio
- Walk Score of 69
- PID#: 0005-031-001