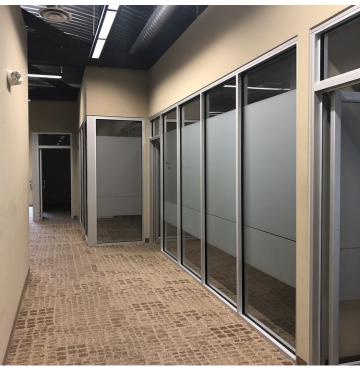

ng Size: | 7,500 SF   |
| Available SF:  |            |
| Zoning:        | MA         |

### PROPERTY OVERVIEW

Large unique office building with exposed industrial ceiling and wood beams. This space has a large reception area with an open center area for workstations or cubicles as well as a large conference room with a projection screen and kitchenette connected. Tenant pays building utilities. 1101 East Front Avenue has a Walk Score of 69 out of 100. This location is somewhat walkable so some errands can be accomplished on foot.

#### PROPERTY HIGHLIGHTS

- (13) Private Offices
- Second Conference Room / Executive Office
- Workroom
- · Large Break Room
- Storage and Large Utility Room
- Attached Outdoor Deck / Patio
- Walk Score of 69
- PID#: 0005-031-001



## **ADDITIONAL PHOTOS**











## PDF WITH HEADER/FOOTER



A N

\*INTENDED FOR VISUAL PURPOSE ONLY \*SOME DETAILS MAY NOT BE TO SCALE



### **LOCATION MAPS**





# BUILDING RELATIONSHIPS. BUILDING THE COMMUNITY.™



KYLE HOLWAGNER, CCIM, SIOR

Partner | Broker Associate

701.400.5373

kyle@thecragroup.com



KRISTYN STECKLER,
COMMERCIAL REALTOR®

Partner | Broker

701.527.0138

kristyn@thecragroup.com

#### STAY IN TOUCH

f

@THECRAGROUP



@THECRAGROUP



THE CRA GROUP

# THE CRA GROUP.COM

THE CRA GROUP | 216 N 2ND ST | BISMARCK, ND 58501

Although information has been obtained from sources deemed reliable, neither Owner nor CRA makes any guarantees, warranties, or representations, express or implied, as to the completeness or accuracy as to the information contained herein. You should conduct a careful, in