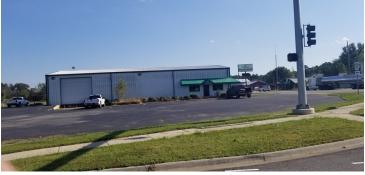

# HIGH TRAFFIC RETAIL HARD CORNER/BEE BRANCH, AR

11163 Hwy 65 S , Bee Branch, AR 72013

#### **PROPERTY OVERVIEW**

NEW PRICE! This high-visibility retail/industrial 0.75+/- acre property is located at the hard corner of Hwy 65 and Hwy 92 in Bee Branch, AR. Currently in use as a truck parts retail establishment, this 7500+/- square foot building has 2500+/- sqft of well-appointed retail space and 2500 +/- sqft of warehouse/ service space. The warehouse has 18/20 ft ceiling height, 2 overhead doors (1 dock-high, 1 drive-in), Reinforced concrete floors with drains, 2 bathrooms, storage closets. Upstairs is 2500+/- sqft of office space and storage! High quality HVAC system is easily accessed upstairs. Building is fully insulated and well-maintained. Paved parking lot with ingress/egress onto both 65 and 92, total traffic count is 10,700 VPD!

#### **PROPERTY HIGHLIGHTS**

- Retail/Industrial property at High-visibility corner! 10,700 VPD total at this intersection!
- 0.75+/- acre paved lot with ingress/egress onto both highways
- 7500 sqft building is fully insulated and well-maintained.
- Two 14'x 14' wide and high overhead doors, 1 dock-high, 1 drive-in.
- Perfect for another retail/service/industrial use or can continue as a truck parts store.
- Digital pole sign with front and back display
- Nice office space and extra storage upstairs!