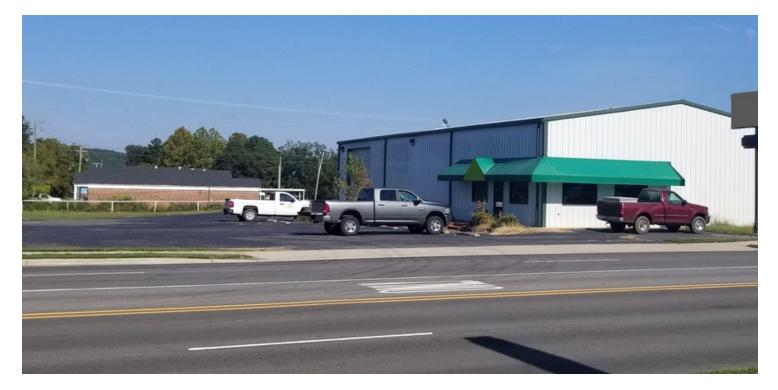

# HIGH TRAFFIC RETAIL HARD CORNER/BEE BRANCH, AR

11163 Hwy 65 S , Bee Branch, AR 72013

#### **PROPERTY OVERVIEW**

NEW PRICE! This high-visibility retail/industrial 0.75+/- acre property is located at the hard corner of Hwy 65 and Hwy 92 in Bee Branch, AR. Currently in use as a truck parts retail establishment, this 7500+/- square foot building has 2500+/- sqft of well-appointed retail space and 2500 +/- sqft of warehouse/ service space. The warehouse has 18/20 ft ceiling height, 2 overhead doors (1 dock-high, 1 drive-in), Reinforced concrete floors with drains, 2 bathrooms, storage closets. Upstairs is 2500+/- sqft of office space and storage! High quality HVAC system is easily accessed upstairs. Building is fully insulated and well-maintained. Paved parking lot with ingress/egress onto both 65 and 92, total traffic count is 10,700 VPD!

#### **PROPERTY HIGHLIGHTS**

- Retail/Industrial property at High-visibility corner! 10,700 VPD total at this intersection!
- 0.75+/- acre paved lot with ingress/egress onto both highways
- 7500 sqft building is fully insulated and well-maintained.
- Two 14'x 14' wide and high overhead doors, 1 dock-high, 1 drive-in.
- Perfect for another retail/service/industrial use or can continue as a truck parts store.
- Digital pole sign with front and back display
- Nice office space and extra storage upstairs!