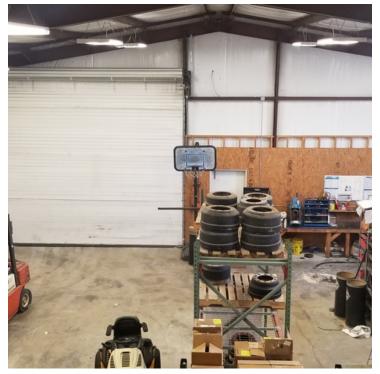

#### **PROPERTY OVERVIEW**

NEW PRICE! This high-visibility retail/industrial 0.75+/- acre property is located at the hard corner of Hwy 65 and Hwy 92 in Bee Branch, AR. Currently in use as a truck parts retail establishment, this 7500+/- square foot building has 2500+/- sqft of well-appointed retail space and 2500 +/- sqft of warehouse/ service space. The warehouse has 18/20 ft ceiling height, 2 overhead doors (1 dock-high, 1 drive-in), Reinforced concrete floors with drains, 2 bathrooms, storage closets. Upstairs is 2500+/- sqft of office space and storage! High quality HVAC system is easily accessed upstairs. Building is fully insulated and well-maintained. Paved parking lot with ingress/egress onto both 65 and 92, total traffic count is 10,700 VPD!

#### **PROPERTY HIGHLIGHTS**

- Retail/Industrial property at High-visibility corner! 10,700 VPD total at this intersection!
- 0.75+/- acre paved lot with ingress/egress onto both highways
- 7500 sqft building is fully insulated and well-maintained.
- Two 14'x 14' wide and high overhead doors, 1 dock-high, 1 drive-in.
- Perfect for another retail/service/industrial use or can continue as a truck parts store.
- Digital pole sign with front and back display
- Nice office space and extra storage upstairs!