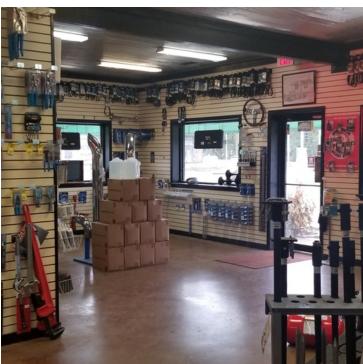

#### **PROPERTY OVERVIEW**

NEW PRICE! This high-visibility retail/industrial 0.75+/- acre property is located at the hard corner of Hwy 65 and Hwy 92 in Bee Branch, AR. Currently in use as a truck parts retail establishment, this 7500+/- square foot building has 2500+/- sqft of well-appointed retail space and 2500 +/- sqft of warehouse/ service space. The warehouse has 18/20 ft ceiling height, 2 overhead doors (1 dock-high, 1 drive-in), Reinforced concrete floors with drains, 2 bathrooms, storage closets. Upstairs is 2500+/- sqft of office space and storage! High quality HVAC system is easily accessed upstairs. Building is fully insulated and well-maintained. Paved parking lot with ingress/egress onto both 65 and 92, total traffic count is 10,700 VPD!

#### **PROPERTY HIGHLIGHTS**

- Retail/Industrial property at High-visibility corner! 10,700 VPD total at this intersection!
- 0.75+/- acre paved lot with ingress/egress onto both highways
- 7500 sqft building is fully insulated and well-maintained.
- Two 14'x 14' wide and high overhead doors, 1 dock-high, 1 drive-in.
- Perfect for another retail/service/industrial use or can continue as a truck parts store.
- Digital pole sign with front and back display
- Nice office space and extra storage upstairs!