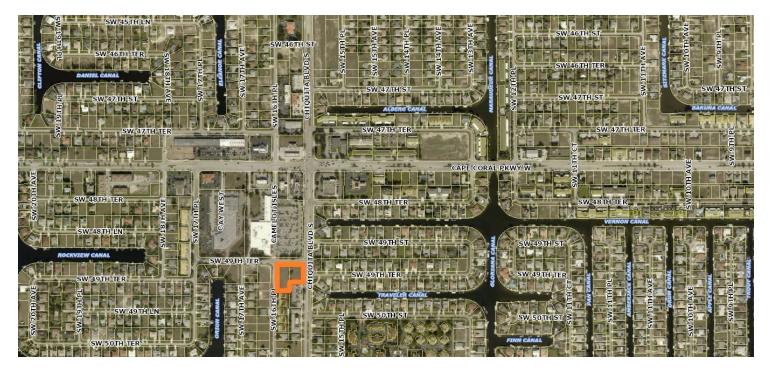

#### For Lease

4910 Chiquita Boulevard & 4913 SW 16th Place, Cape Coral, FL 33914

| OFFERING SUMMARY        | (                    | PROPERTY OVERVIEW                                                                                                                                                                                                                                                                         |
|-------------------------|----------------------|-------------------------------------------------------------------------------------------------------------------------------------------------------------------------------------------------------------------------------------------------------------------------------------------|
| Sale Price:             | \$862,500            | Prime Commercial corner on Chiquita Boulevard. This site would be ideal for a bank and retail plaza, medical office, professional office, drugstore, restaurant etc. City water and sewer are at the site from SW2 and SW3 utility expansion programs and all assessments have been paid. |
|                         |                      | Although, technically not an Out-Parcel to Camelot Isles Publix Shopping center, it is right in front of the Plaza.                                                                                                                                                                       |
| Lot Size:               | 1.21 Acres           | Sellers are in the process of a zoning change to Commercial (C1) which matches future land use of Commercial Professional (CP).                                                                                                                                                           |
|                         |                      | PROPERTY HIGHLIGHTS                                                                                                                                                                                                                                                                       |
|                         | All Assessments Paid | <ul> <li>Directly on Chiquita Blvd, one block south of Cape Coral Parkway and<br/>adjacent to a Publix Grocery Anchored Center.</li> </ul>                                                                                                                                                |
| Utilities:              |                      | High density Residential area                                                                                                                                                                                                                                                             |
|                         |                      | Highest Per Capita Income area of Cape Coral                                                                                                                                                                                                                                              |
|                         |                      | • AADT Count 19,500 from F-DOT April 2018                                                                                                                                                                                                                                                 |
|                         |                      | Close to Cape Harbor and Tarpon Point                                                                                                                                                                                                                                                     |
| Bob O'Connor<br>Advisor |                      | <b>U</b> SVN                                                                                                                                                                                                                                                                              |