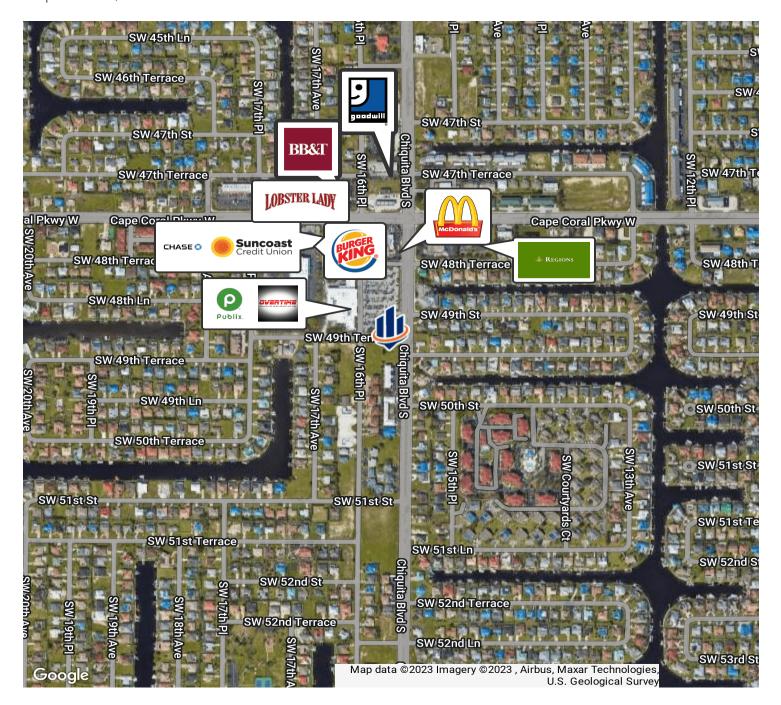

#### For Lease

4910 Chiquita Boulevard & 4913 SW 16th Place, Cape Coral, FL 33914

| OFFERING SUMMARY        | (                    | PROPERTY OVERVIEW                                                                                                                                                                                                                                                                         |
|-------------------------|----------------------|-------------------------------------------------------------------------------------------------------------------------------------------------------------------------------------------------------------------------------------------------------------------------------------------|
| Sale Price:             | \$862,500            | Prime Commercial corner on Chiquita Boulevard. This site would be ideal for a bank and retail plaza, medical office, professional office, drugstore, restaurant etc. City water and sewer are at the site from SW2 and SW3 utility expansion programs and all assessments have been paid. |
|                         |                      | Although, technically not an Out-Parcel to Camelot Isles Publix Shopping center, it is right in front of the Plaza.                                                                                                                                                                       |
| Lot Size:               | 1.21 Acres           | Sellers are in the process of a zoning change to Commercial (C1) which matches future land use of Commercial Professional (CP).                                                                                                                                                           |
|                         |                      | PROPERTY HIGHLIGHTS                                                                                                                                                                                                                                                                       |
|                         | All Assessments Paid | <ul> <li>Directly on Chiquita Blvd, one block south of Cape Coral Parkway and<br/>adjacent to a Publix Grocery Anchored Center.</li> </ul>                                                                                                                                                |
| Utilities:              |                      | High density Residential area                                                                                                                                                                                                                                                             |
|                         |                      | Highest Per Capita Income area of Cape Coral                                                                                                                                                                                                                                              |
|                         |                      | • AADT Count 19,500 from F-DOT April 2018                                                                                                                                                                                                                                                 |
|                         |                      | Close to Cape Harbor and Tarpon Point                                                                                                                                                                                                                                                     |
| Bob O'Connor<br>Advisor |                      | <b>U</b> SVN                                                                                                                                                                                                                                                                              |