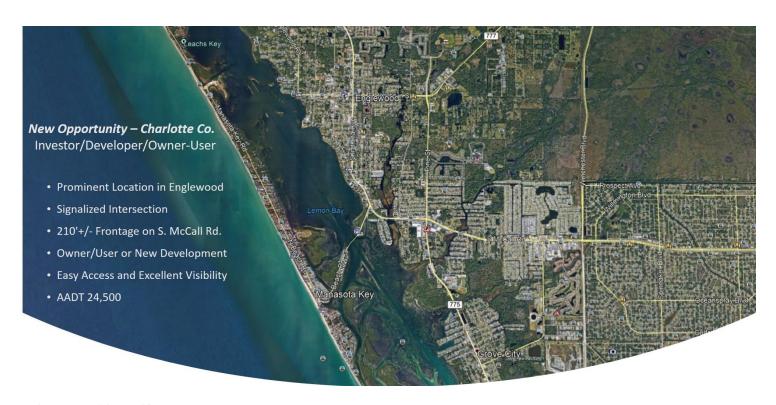

## PROPERTY DESCRIPTION

Be a part of the growing Englewood area and take advantage of the multiple possibilities for this property. Great opportunity for an owner/user or new development - visibility and location can't be beat. Situated at a signalized intersection, the property offers 210' +/- of frontage on S. McCall Road; AADT 24,500.

### LOCATION DESCRIPTION

Both southern Sarasota County (Venice, Englewood, North Port) and Charlotte County (Englewood, Port Charlotte, Punta Gorda) are experiencing exceptional growth and increased seasonal volume. Situated in Englewood, this property's location is right in the path of this growth.