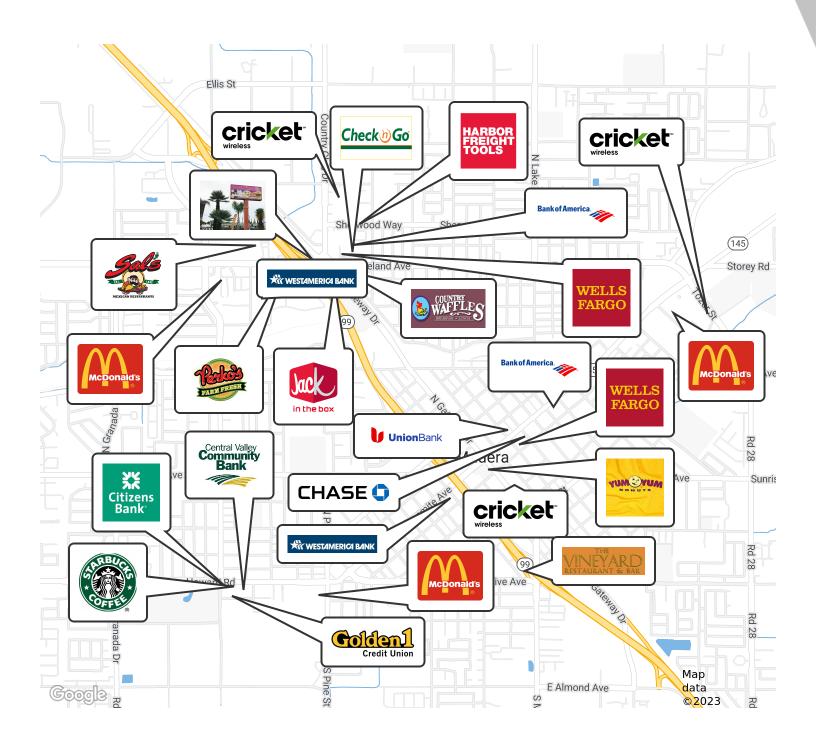

#### **LOCATION OVERVIEW**

This property is located just east of Sunnyside Ave, south of Herndon Ave, north of Tollhouse Rd, and west of Fowler Ave. It is situated in the middle of the industrial park of Clovis, Ca. Located in the northeast quadrant of the Fresno-Clovis Metropolitan Area, Clovis is situated in the midst of the agriculturally rich San Joaquin Valley. Since its incorporation in 1912, Clovis has been the "Gateway to the Sierra."

Clovis is dedicated to promoting planned growth while retaining its unique western atmosphere, the City's population has more than doubled since 1985, reaching the current level of close to 114,000, and encompassing over 23 square miles in area. Clovis has a long history as a western town known for its slogan, "Clovis - A Way of Life". Since 1914, the Clovis Rodeo has been held on the last weekend in April, with a parade on Saturday morning, followed by the rodeo that afternoon and all-day Sunday. Also contributing to the "Clovis way of life" are a number of street festivals, including Big Hat Days, Clovis Fest, and the weekly Friday Night Farmer's Market held between mid-May and mid-September every year. This community pride, combined with Clovis' unique growth opportunities, continues to attract new residents, developers, businesses, and industries to the City. Property serves all surrounding communities including Fresno, Chowchilla, Ahwahnee, Bass Lake, Bonadelle Ranchos-Madera Ranchos, Coarsegold, Fairmead, La Vina, Madera Acres, Nipinnawasee, Oakhurst, Parksdale, Parkwood, Rolling Hills, and Yosemite Lakes.