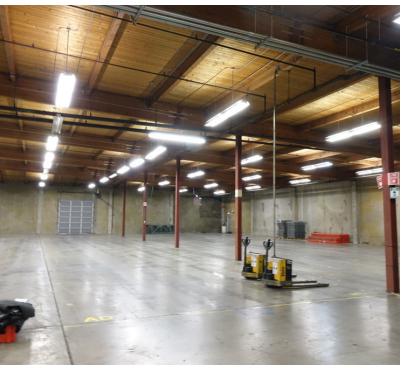

#### **OFFERING SUMMARY**

| Shell Rate:          | \$0.60/SF                     |
|----------------------|-------------------------------|
| Office Rate:         | \$0.85/SF                     |
| Lease Type:          | NNN                           |
| Total SF:            | 21,310 SF                     |
| Office SF:           | 2,145 SF                      |
| Clear Height:        | 22 ft                         |
| Loading:             | 1 Grade Level<br>2 Dock High  |
| Zoning:              | IG2 (General<br>Industrial 2) |
| Sublease Expiration: | 12/31/2022                    |

#### **PROPERTY HIGHLIGHTS**

- · Leasing incentive available to qualified tenants
- T-5 lighting throughout
- TI allowance available for office space

Todd Collins 503.972.7283 todd@macadamforbes.com Licensed in OR & WA **Tyler Collins** 503.416.0088 tcollins@macadamforbes.com Licensed in OR