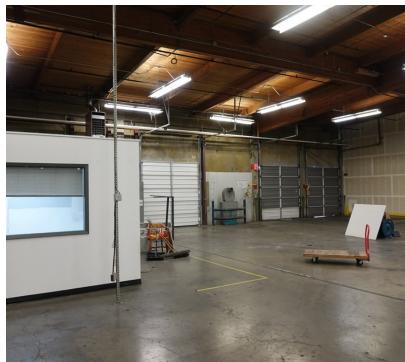

#### **OFFERING SUMMARY**

| Shell Rate:          | \$0.60/SF                     |
|----------------------|-------------------------------|
| Office Rate:         | \$0.85/SF                     |
| Lease Type:          | NNN                           |
| Total SF:            | 21,310 SF                     |
| Office SF:           | 2,145 SF                      |
| Clear Height:        | 22 ft                         |
| Loading:             | 1 Grade Level<br>2 Dock High  |
| Zoning:              | IG2 (General<br>Industrial 2) |
| Sublease Expiration: | 12/31/2022                    |

#### **LOCATION OVERVIEW**

Premium Swan Island close-in location benefits from excellent freeway access and proximity to Portland's Business District.

#### **PROPERTY HIGHLIGHTS**

- · Leasing incentive available to qualified tenants
- T-5 lighting throughout
- TI allowance available for office space

Todd Collins 503.972.7283 todd@macadamforbes.com Licensed in OR & WA **Tyler Collins** 503.416.0088 tcollins@macadamforbes.com Licensed in OR