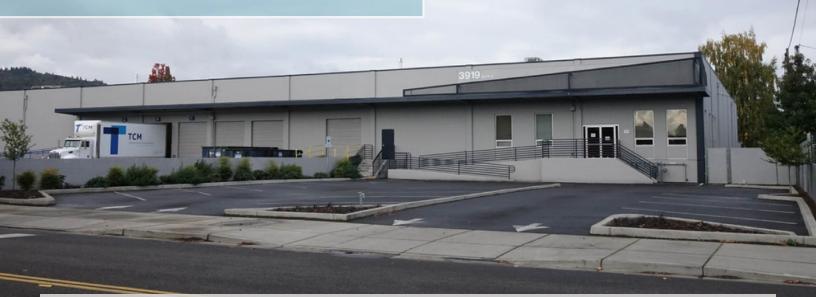

## PREMIUM DISTRIBUTION SPACE IN CLOSE-IN SUBMARKET

#### **OFFERING SUMMARY**

| Shell Rate:          | \$0.60/SF                     |
|----------------------|-------------------------------|
| Office Rate:         | \$0.85/SF                     |
| Lease Type:          | NNN                           |
| Total SF:            | 21,310 SF                     |
| Office SF:           | 2,145 SF                      |
| Clear Height:        | 22 ft                         |
| Loading:             | 1 Grade Level<br>2 Dock High  |
| Zoning:              | IG2 (General<br>Industrial 2) |
| Sublease Expiration: | 12/31/2022                    |

#### **LOCATION OVERVIEW**

Premium Swan Island close-in location benefits from excellent freeway access and proximity to Portland's Business District.