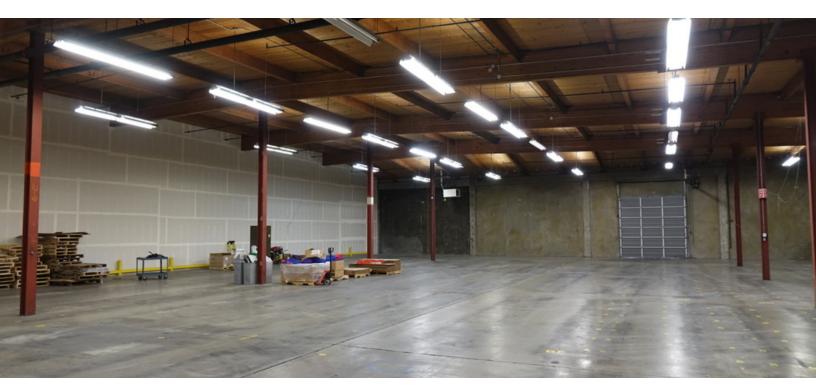

#### **OFFERING SUMMARY**

| Shell Rate:          | \$0.60/SF                     |
|----------------------|-------------------------------|
| Office Rate:         | \$0.85/SF                     |
| Lease Type:          | NNN                           |
| Total SF:            | 21,310 SF                     |
| Office SF:           | 2,145 SF                      |
| Clear Height:        | 22 ft                         |
| Loading:             | 1 Grade Level<br>2 Dock High  |
| Zoning:              | IG2 (General<br>Industrial 2) |
| Sublease Expiration: | 12/31/2022                    |

#### **PROPERTY HIGHLIGHTS**

- · Leasing incentive available to qualified tenants
- T-5 lighting throughout
- TI allowance available for office space

Todd Collins 503.972.7283 todd@macadamforbes.com Licensed in OR & WA **Tyler Collins** 503.416.0088 tcollins@macadamforbes.com Licensed in OR