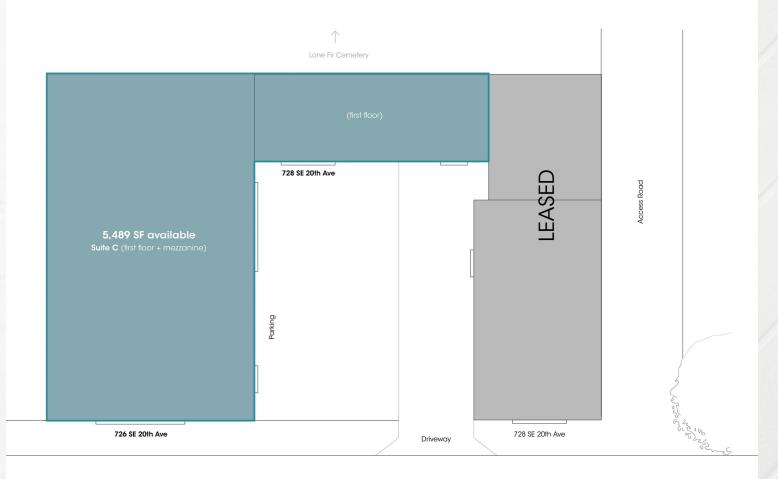

#### **OFFERING SUMMARY**

| Lease Rate:     | \$9,500/Month NNN |
|-----------------|-------------------|
| Available SF:   |                   |
| Building SF:    | 8,264 SF          |
| Zoning:         | CM2               |
| Lease Type:     |                   |
| Estimated NNNs: | \$1.61/SF         |
| Year Renovated: | 2019              |
| Market:         | Portland          |
| Submarket:      | Close-in SE       |
| Lease Type:     |                   |
|                 |                   |

#### MACADAMFORBES.COM | 503.227.2500

726 SE 20th - 5,489 SF

SE 20TH AVE

All of the information contained herein was obtained either from the owner or other parties we consider reliable. We have no reason to doubt its accuracy, however we do not guarantee it.