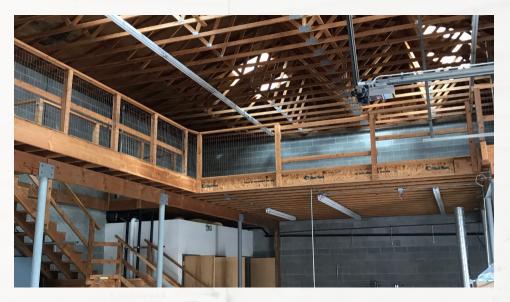

#### **PROPERTY HIGHLIGHTS**

- Exposed 25' wooden ceiling
- New HVAC unit and ducting
- New light fixtures
- New roof
- Updated bathrooms, windows, flooring, & paint

All of the information contained herein was obtained either from the owner or other parties we consider reliable. We have no reason to doubt its accuracy, however we do not guarantee it.

### Improvements Underway

- Polished Concrete Flooring
- New Exterior Windows
- Updated Mezzanine
- New exposed HVAC

All of the information contained herein was obtained either from the owner or other parties we consider reliable. We have no reason to doubt its accuracy, however we do not guarantee it.