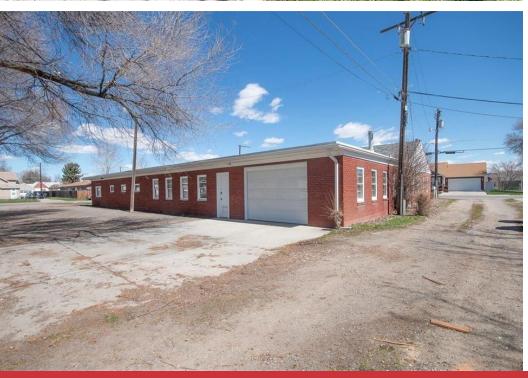

## Industrial | 7,050 SF

- **\$285,000**
- Two existing tenants
- Office & Warehouse space
- Masonry Construction
- Central Air
- 3-Phase power
- Lots of updates (available on request)