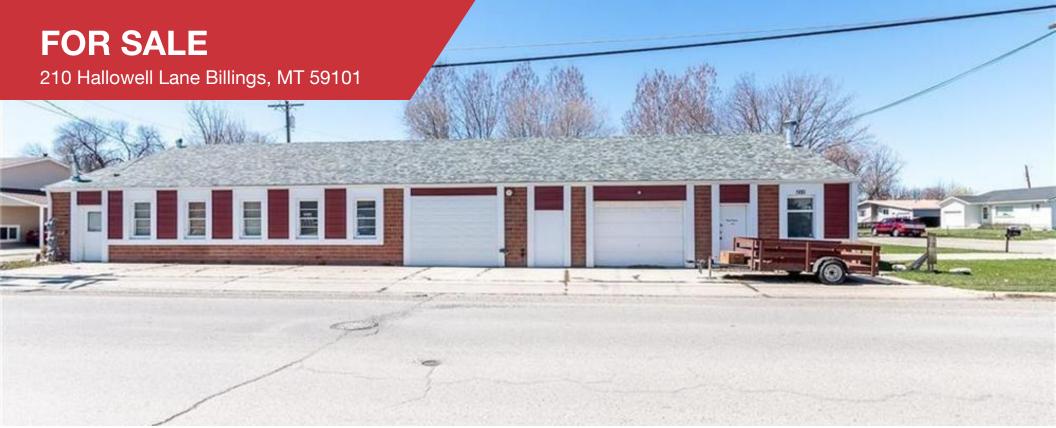

## FOR SALE 210 Hallowell Lane Billings, MT 59101

No Warranty Or Representation, Express Or Implied, Is Made As To The Accuracy Of The Information Contained Herein, And The Same Is Submitted Subject To Errors, Omissions, Change Of Price, Rental Or Other Conditions, Prior Sale, Lease Or Financing, Or Withdrawal Without Notice, And Of Any Special Listing Conditions Imposed By Our Principals No Warranties Or Rep- resentations Are Made As To The Condition Of The Property Or Any

## Industrial | 7,050 SF

- **\$285,000**
- Two existing tenants
- Office & Warehouse space
- Masonry Construction
- Central Air
- 3-Phase power
- Lots of updates (available on request)