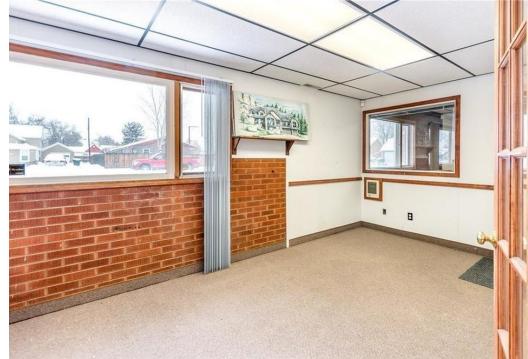

## Industrial | 7,050 SF

- **\$285,000**
- Two existing tenants
- Office & Warehouse space
- Masonry Construction
- Central Air
- 3-Phase power
- Lots of updates (available on request)