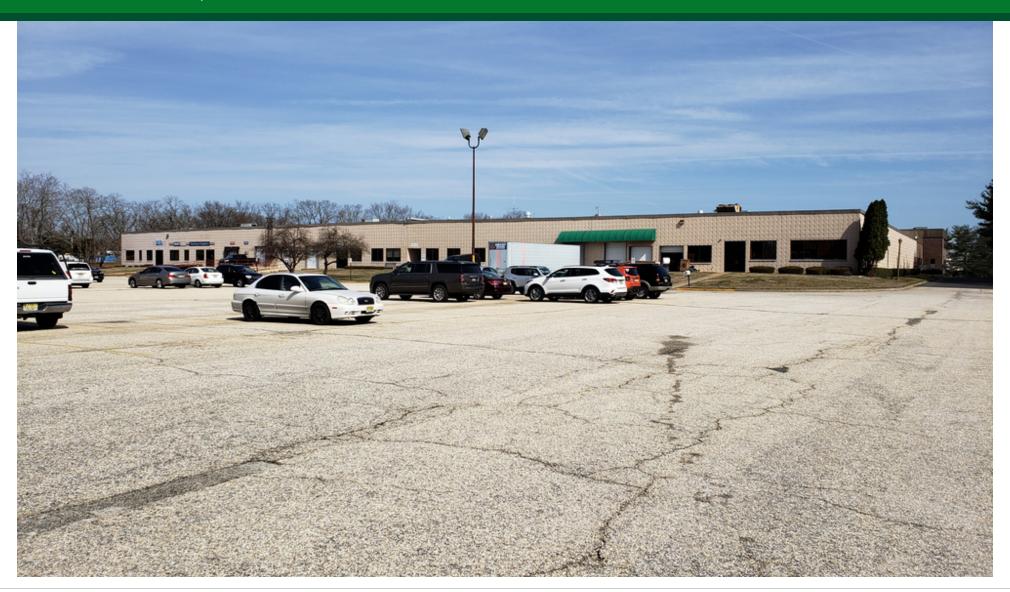

### **PROPERTY SUMMARY**

PROPERTY OVERVIEW

**Sale Price:** Please call for pricing

Flex Warehouse For Sale

**LOCATION OVERVIEW** 

**Lot Size:** ± 13.69 Acres

Located on Atlantic Avenue, across from the Atlantic Club, with direct access to Routes 34 and 35 and 3 miles to the Garden State Parkway and I-195.

**APN #:** Block 819, Lot 16

PROPERTY HIGHLIGHTS

Mix of office and warehouse

Building Size: ± 128,164 SF

.

Short term leases

Ability to reposition property

Cross Streets: Routes 34 and 35

• Property in good condition

FOR MORE INFORMATION, PLEASE CONTACT:

Douglas Sitar | P: 732.623.2135 | C: 732.859.2144 | dsitar@sitarcompany.com Robert JanTausch | P: 732.623.5615 | C: 908.513.5350 | jantausch@sitarcompany.com