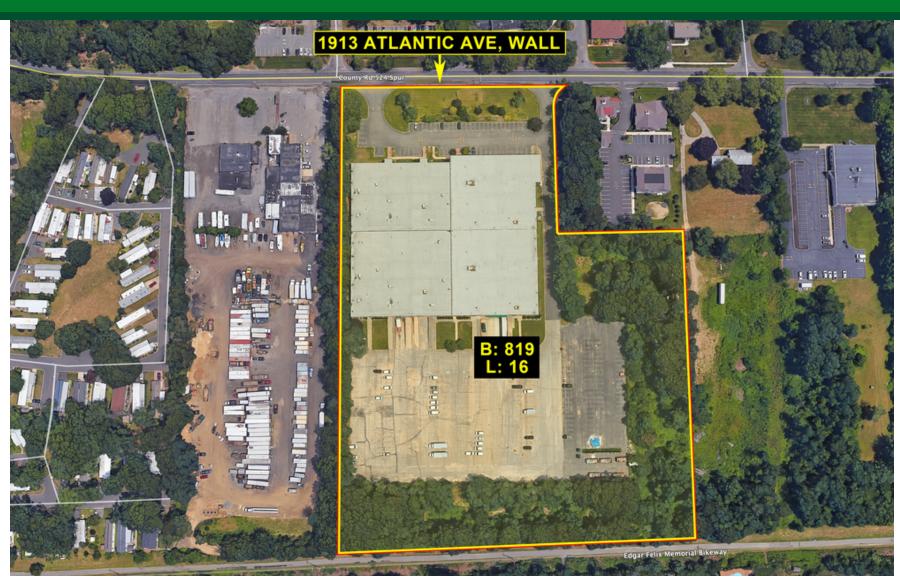

### **PROPERTY SUMMARY**

PROPERTY OVERVIEW

**Sale Price:** Please call for pricing

Flex Warehouse For Sale

**LOCATION OVERVIEW** 

**Lot Size:** ± 13.69 Acres

Located on Atlantic Avenue, across from the Atlantic Club, with direct access to Routes 34 and 35 and 3 miles to the Garden State Parkway and I-195.

**APN #:** Block 819, Lot 16

PROPERTY HIGHLIGHTS

Mix of office and warehouse

Building Size: ± 128,164 SF

.

Short term leases

Ability to reposition property

Cross Streets: Routes 34 and 35