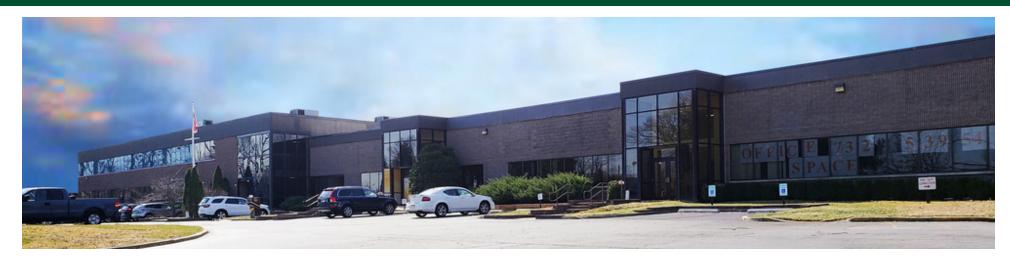

1913 Atlantic Avenue | Wall, NJ 08736

### **PROPERTY SUMMARY**

PROPERTY OVERVIEW

**Sale Price:** Please call for pricing

Flex Warehouse For Sale

**LOCATION OVERVIEW** 

**Lot Size:** ± 13.69 Acres

Located on Atlantic Avenue, across from the Atlantic Club, with direct access to Routes 34 and 35 and 3 miles to the Garden State Parkway and I-195.

**APN #:** Block 819, Lot 16

PROPERTY HIGHLIGHTS

Mix of office and warehouse

Building Size: ± 128,164 SF

.

Short term leases

Ability to reposition property

Cross Streets: Routes 34 and 35

FOR SALE | OFFICE | WAREHOUSE