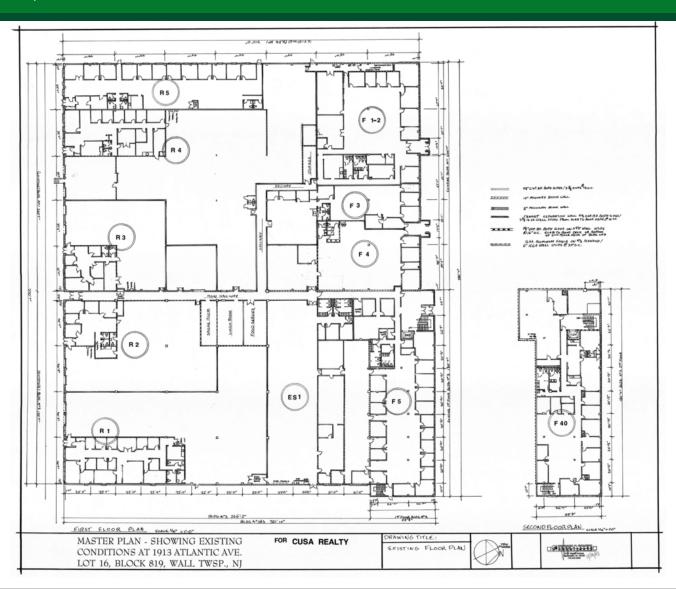

**APN #:** Block 819, Lot 16

PROPERTY HIGHLIGHTS

Mix of office and warehouse

Building Size: ± 128,164 SF

.

Short term leases

Ability to reposition property

Cross Streets: Routes 34 and 35