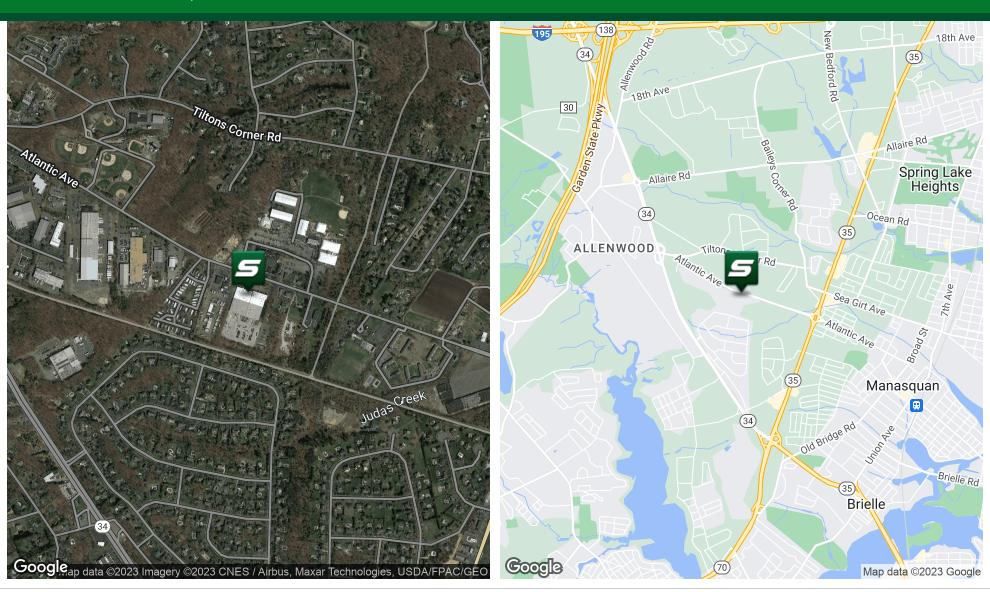

### **PROPERTY SUMMARY**

PROPERTY OVERVIEW

**Sale Price:** Please call for pricing

Flex Warehouse For Sale

**LOCATION OVERVIEW** 

**Lot Size:** ± 13.69 Acres

Located on Atlantic Avenue, across from the Atlantic Club, with direct access to Routes 34 and 35 and 3 miles to the Garden State Parkway and I-195.

**APN #:** Block 819, Lot 16

PROPERTY HIGHLIGHTS

Mix of office and warehouse

Building Size: ± 128,164 SF

.

Short term leases

Ability to reposition property

Cross Streets: Routes 34 and 35