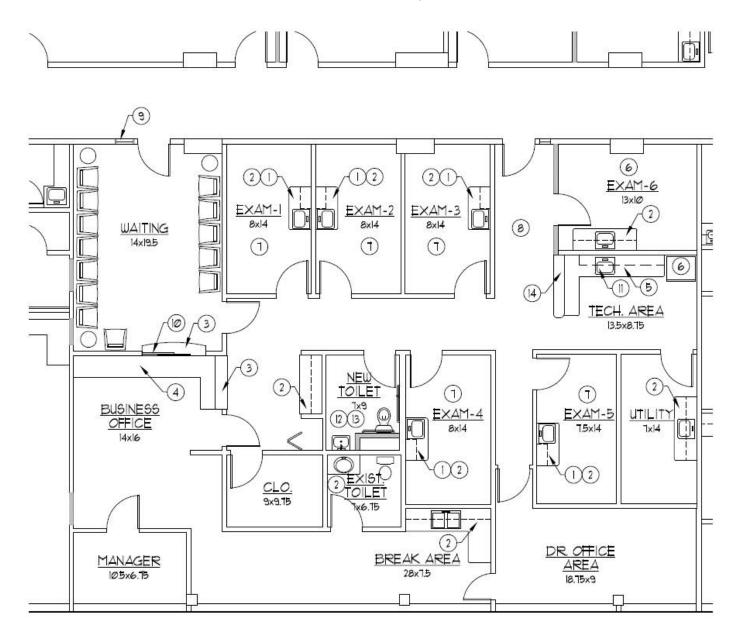

# **FOR LEASE**

Suite 304 - 1,329 SF

**Jeff Cavazos** 

lawton@farbman.com

Vice President | 248.351.4358 Senior Vice President | 248.613.6457 jcavazos@farbman.com