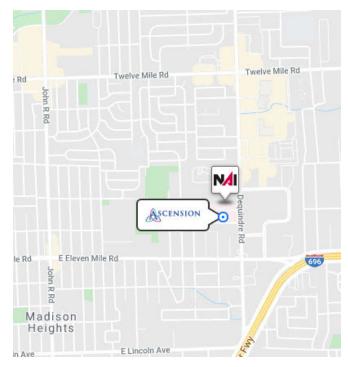

## Oakland Professional Building

27483 Dequindre, Madison Heights, Michigan 48071

## **Property Highlights**

- Adjacent to Ascension Macomb-Oakland Hospital (Ascension Accredited Physicians
- Turnkey 1,329 and 2,979 SF Medical Suite Available For Lease
- Close Proximity to I-696
- Competitive Rental Rates
- On-Site Maintenance
- Surrounded by Retail / Restaurants
- Tenant Improvement Dollars Available
- Build to Suit For Your Specific Needs
- Great Single Doctor Suites