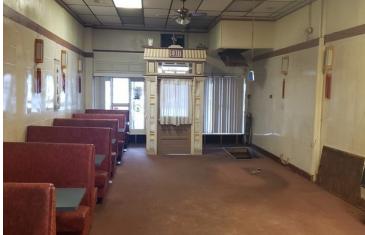

## **PROPERTY OVERVIEW**

2,000 SF restaurant space available in up-and-coming downtown Pottstown, PA.

Pottstown is seeing a resurgence in it's downtown central business district along High Street. Multiple office buildings, retail and restaurants surround this well positioned property. In close proximity to Montgomery County Community College.

Perfect for a multitude of food concepts!!!