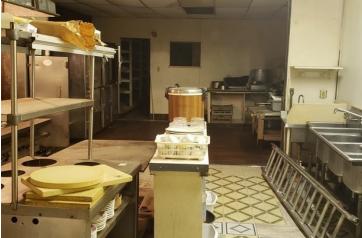

## **PROPERTY OVERVIEW**

2,000 SF restaurant space available in up-and-coming downtown Pottstown, PA.

Pottstown is seeing a resurgence in it's downtown central business district along High Street. Multiple office buildings, retail and restaurants surround this well positioned property. In close proximity to Montgomery County Community College.

Perfect for a multitude of food concepts!!!

### **PROPERTY HIGHLIGHTS**