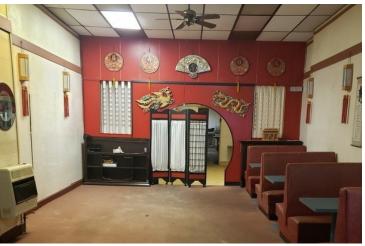

## **PROPERTY OVERVIEW**

2,000 SF restaurant space available in up-and-coming downtown Pottstown, PA.

Pottstown is seeing a resurgence in it's downtown central business district along High Street. Multiple office buildings, retail and restaurants surround this well positioned property. In close proximity to Montgomery County Community College.

Perfect for a multitude of food concepts!!!