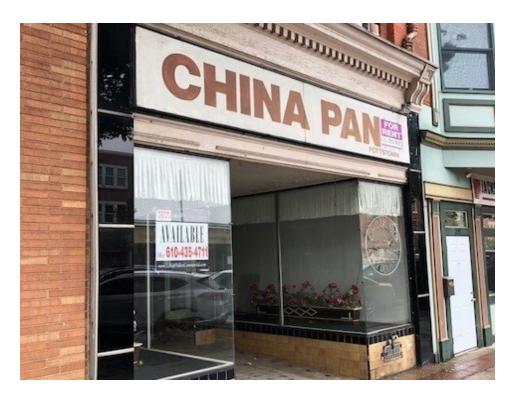

## **PROPERTY OVERVIEW**

2,000 SF restaurant space available in up-and-coming downtown Pottstown, PA.

Pottstown is seeing a resurgence in it's downtown central business district along High Street. Multiple office buildings, retail and restaurants surround this well positioned property. In close proximity to Montgomery County Community College.

Perfect for a multitude of food concepts!!!