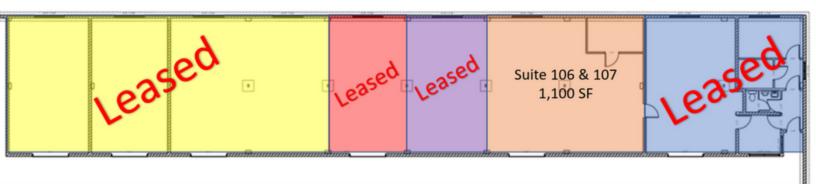

#### **BUILDING 5**

BUILDING 5 IS TERMED THE "DOCK BUILDING" WITHIN KELLER STATION AND OFFERS A UNIQUE EXPERIENCE TO BE ELEVATED AND LOOK OUT UPON DONOVAN PARK AND OFFERS A BOARD WALK LIKE FEEL ENTRY INTO PRIVATE SUITES. BUILDING 5 IS TARGETED TO BE REDEVELOPED IN MID 2020 AND READY TO GO IN FALL/WINTER OF 2020. THIS COULD SPEED UP WITH TENANT DEMAND

| SUITE     | SF             | AVAILABILITY | LEASE RATE | TENANT          |
|-----------|----------------|--------------|------------|-----------------|
| 101       | 1,745 + 570 SF | LEASED       | \$16.00    | TO BE ANNOUNCED |
| 102       | 1,275 SF       | LEASED       | \$16.00    | TO BE ANNOUNCED |
| 103       | 600 SF         | LEASED       | \$16.00    | TO BE ANNOUNCED |
| 104       | 1,100 SF       | LEASED       | \$16.00    | TO BE ANNOUNCED |
| 105       | 1,145 SF       | LEASED       | \$17.00    | TO BE ANNOUNCED |
| 106 & 107 | 1,100 SF       | AVAILABLE    | \$17.00    | AVAILABLE       |