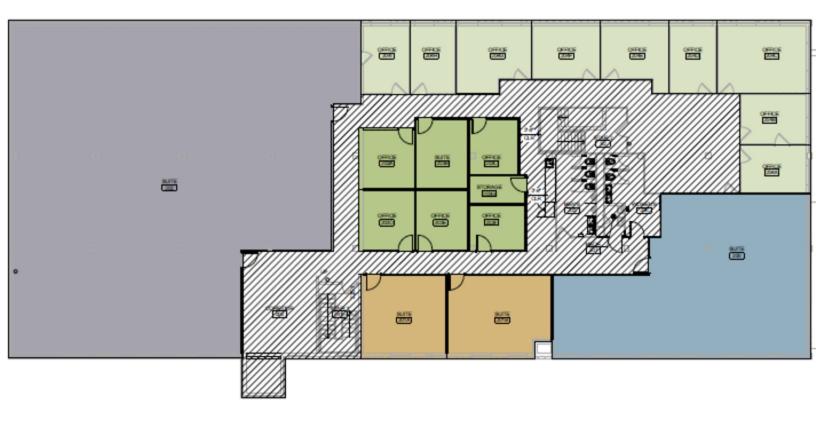

#### **BUILDING 1 FLOOR 2 - MICROSUITES & PRIVATE SUITES AVAILABLE**

SECOND FLOOR SUITES ARE LISTED BELOW AND SHOWN ABOVE. BUILDING IS CURRENTLY UNDER RENOVATION AND TARGETED TO BE COMPLETED IN THE SPRING OF 2021.

TURN KEY OFFICE SPACE INSIDE KELLER STATION. LOCATED ON THE 2ND FLOOR OF BUILDING 1. EASY ACCESS TO THE INDOOR MARKET, CXT COFFEE, AND OTHER TENANTS AND SERVICES. ALL UTILITIES (INCLUDING INTERNET) PROVIDED AS WELL AS PRINTING SERVICES. COMMUNITY BATHROOMS, KITCHENETTE, AND COLLABORATION WELLNESS LOUNGE. NATURAL LIGHT FROM LARGE WINDOWS AND NATURAL LED LIGHTING. ALL FLOORING AND FINISHING INCLUDED.

## **FOR LEASE**

DEVELOPMENT

6035 N KNOXVILLE , PEORIA, IL 61614

| SUITE | SF       | AVAILABILITY | ALL-IN RENT (BASE RENT, NNN & UTILITIES) | TENANT        |
|-------|----------|--------------|------------------------------------------|---------------|
| 200   | 1200 SF  | AVAILABLE    |                                          | THE KIM GROUP |
| 201A  | 311 SF   | AVAILABLE    | \$1,155.18 (\$997.28 BASE)               | AVAILABLE     |
| 201B  | 369 SF   | AVAILABLE    | \$1,370.61 (\$1,183.26 BASE)             | AVAILABLE     |
| 202   | 4,393 SF | AVAILABLE    | \$10,213.02 (\$7,982.59 BASE)            | AVAILABLE     |
| 203A  | 150 SF   | AVAILABLE    | \$509.06 (\$432.90 BASE)                 | AVAILABLE     |
| 203B  | 165 SF   | AVAILABLE    | \$559.97 (\$476.19 BASE)                 | AVAILABLE     |
| 203C  | 128 SF   | AVAILABLE    | \$420.72 (\$355.73 BASE)                 | AVAILABLE     |
| 203D  | 150 SF   | AVAILABLE    | \$525.09 (\$448.93 BASE)                 | UNDER LOI     |
| 203E  | 140 SF   | AVAILABLE    | \$505.05 (\$433.97 BASE)                 | AVAILABLE     |
| 203F  | 118 SF   | AVAILABLE    | \$509.19 (\$392. 82 BASE)                | AVAILABLE     |
| 204A  | 150 SF   | AVAILABLE    | \$476.99 (\$400.83 BASE)                 | UNDER LOI     |
| 204B  | 155 SF   | AVAILABLE    | \$492.89 (\$414.20 BASE)                 | UNDER LOI     |
| 204C  | 296 SF   | LEASED       |                                          | LEASED        |
| 204D  | 150 SF   | LEASED       |                                          | LEASED        |
| 204E  | 185 SF   | LEASE        | \$509.19 (\$415.26 BASE)                 | UNDER LOI     |
| 204F  | 175 SF   | LEASED       |                                          | LEASED        |
| 204G  | 220 SF   | LEASED       |                                          | LEASED        |
| 204H  | 145 SF   | LEASED       |                                          | LEASED        |
| 2041  | 153 SF   | UNDER LOI    | \$421.12 (\$343.43 BASE)                 | LEASED        |