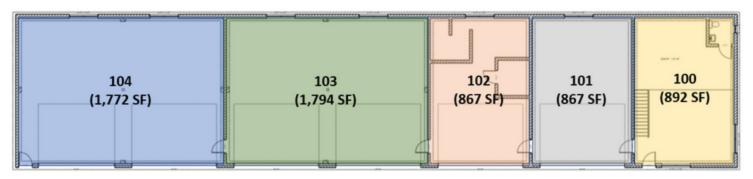

## FOR LEASE

DEVELOPMENT

6035 N KNOXVILLE , PEORIA, IL 61614

| SUITE     | SF                       | AVAILABILITY         | LEASE RATE | TENANT          |
|-----------|--------------------------|----------------------|------------|-----------------|
| 100       | 892 SF + PATIO POTENTIAL | AVAILABLE            | \$18.00    |                 |
| 100 & 101 | 1,759 SF                 | AVAILABLE (COMBINED) | \$18.00    |                 |
| 101       | 867 SF                   | AVAILABLE            | \$18.00    |                 |
| 102       | 867 SF                   | AVAILABLE            | \$17.00    |                 |
| 103       | 1,794 SF                 | AVAILABLE            | \$17.00    |                 |
| 104       | 1,772 SF                 | AVAILABLE            | \$17.00    |                 |
| 105       | 1,794 SF                 | UNDER LOI            | \$17.00    | TO BE ANNOUNCED |
| 106       | 1,742 SF                 | UNDER LOI            | \$17.00    | TO BE ANNOUNCED |
| 107       | 867 SF                   | AVAILABLE            | \$18.00    |                 |
| 108       | 898 + 800 SF PATIO       | AVAILABLE            | \$18.00    |                 |
| 107 & 108 | 1,765 SF + 800 SF PATIO  | AVAILABLE            | \$18.00    |                 |
| 108       | 898 + 800 SF PATIO       | AVAILABLE            | \$18.00    |                 |