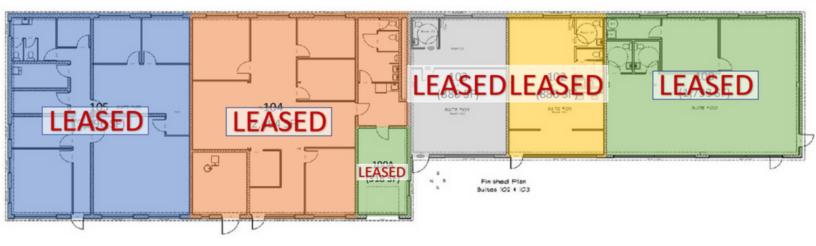

#### BUILDING 3 & 4

BUILDINGS 3 & 4 ARE CURRENTLY COMPLETED AND SPACE WILL BE AVAILABLE IN LATE FALL 2020 AS THE KIM GROUP IS MOVING TO THE SECOND FLOOR OF BUILDING 1.

#### **AVAILABLE SPACES**

| SUITE      | SF       | AVAILABILTY | LEASE RATE | TENANT                    |
|------------|----------|-------------|------------|---------------------------|
| 100 & 100A | 2,111 SF | LEASED      |            | BONES BURGERS AND CUSTARD |
| 102        | 886 SF   | LEASED      |            | HUE SALON                 |
| 103        | 886 SF   | LEASED      |            | HELLO HEADBAND            |
| 104        | 2,212 SF | LEASED      |            | FLAT BRANCH HOME MORTGAGE |
| 105        | 2,396 SF | LEASED      |            | INSPIRED MATERNITY        |