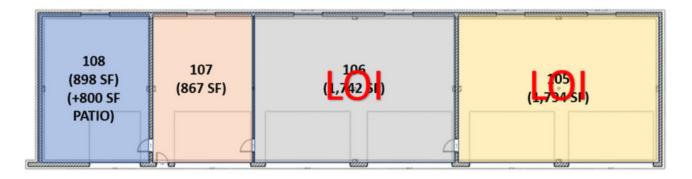

## FOR LEASE

DEVELOPMENT

6035 N KNOXVILLE , PEORIA, IL 61614

| SUITE     | SF                       | AVAILABILITY         | LEASE RATE | TENANT          |
|-----------|--------------------------|----------------------|------------|-----------------|
| 100       | 892 SF + PATIO POTENTIAL | AVAILABLE            | \$18.00    |                 |
| 100 & 101 | 1,759 SF                 | AVAILABLE (COMBINED) | \$18.00    |                 |
| 101       | 867 SF                   | AVAILABLE            | \$18.00    |                 |
| 102       | 867 SF                   | AVAILABLE            | \$17.00    |                 |
| 103       | 1,794 SF                 | AVAILABLE            | \$17.00    |                 |
| 104       | 1,772 SF                 | AVAILABLE            | \$17.00    |                 |
| 105       | 1,794 SF                 | UNDER LOI            | \$17.00    | TO BE ANNOUNCED |
| 106       | 1,742 SF                 | UNDER LOI            | \$17.00    | TO BE ANNOUNCED |
| 107       | 867 SF                   | AVAILABLE            | \$18.00    |                 |
| 108       | 898 + 800 SF PATIO       | AVAILABLE            | \$18.00    |                 |
| 107 & 108 | 1,765 SF + 800 SF PATIO  | AVAILABLE            | \$18.00    |                 |
| 108       | 898 + 800 SF PATIO       | AVAILABLE            | \$18.00    |                 |