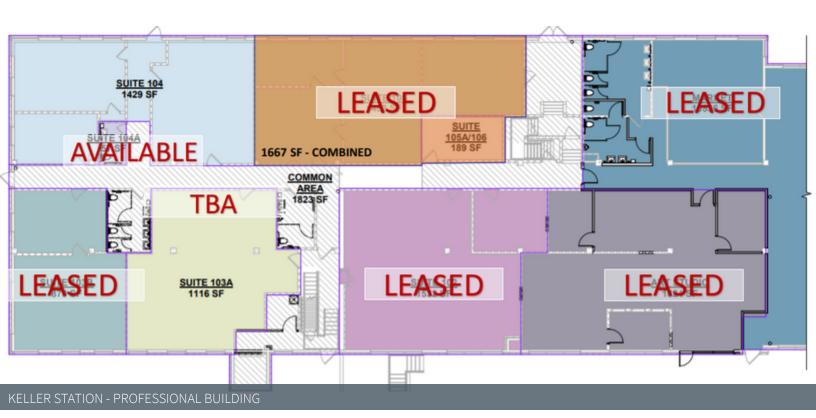

### **BUILDING 1 FLOOR 1**

BUILDING 1 IS CURRENTLY UNDER RENOVATION AND IS TARGETED TO BE COMPLETED IN LATE FALL 2020. BUILDING 1 OFFERS COMMON AREA RESTROOMS AND INDIVIDUAL SUITES. THE LOBBY OF BUILDING 1 HAS AN ART DECO DESIGN WITH TERAZZO FLOOR AND A BEAUTIFUL ORIGINAL ART DECO RAILING. BUILDING 1 ALSO OFFERS DIRECT INSIDE ACCESS TO BUILDING 2 WHICH IS THE FUTURE HOME OF THE KELLER STATION INDOOR MARKET AS WELL AS TO CXT ROASTING COMPANY (AKA INSIDE ACCESS TO COFFEE :)) AND MULTIPLE ENTRANCES AROUND THE BUILDING TO ACCESS THE PARKING LOT AND DRIVE LANES.

## FOR LEASE

DEVELOPMENT

6035 N KNOXVILLE , PEORIA, IL 61614

| SUITE | SF       | AVAILABILITY | LEASE RATE SF/YR | TENANT                                         |
|-------|----------|--------------|------------------|------------------------------------------------|
| 102A  | 1,804 SF | LEASED       |                  | THE ROTHAN GROUP - EXP REALTY                  |
| 102B  | 1,504 SF | LEASED       |                  | CMFS, INC.                                     |
| 103A  | 1,117 SF | LEASED       | \$16.00          | HOLMES MURPHY (COMING FALL 2021)               |
| 103B  | 837 SF   | LEASED       |                  | CLARK & MEISS GROUP                            |
| 104   | 1,530 SF | AVAILABLE    | \$17.00          | CORNER SUITE WITH PRIVATE RESTROOM - AVAILABLE |
| 105   | 2,278 SF | LEASED       |                  | MILLER TITLE COMPANY                           |