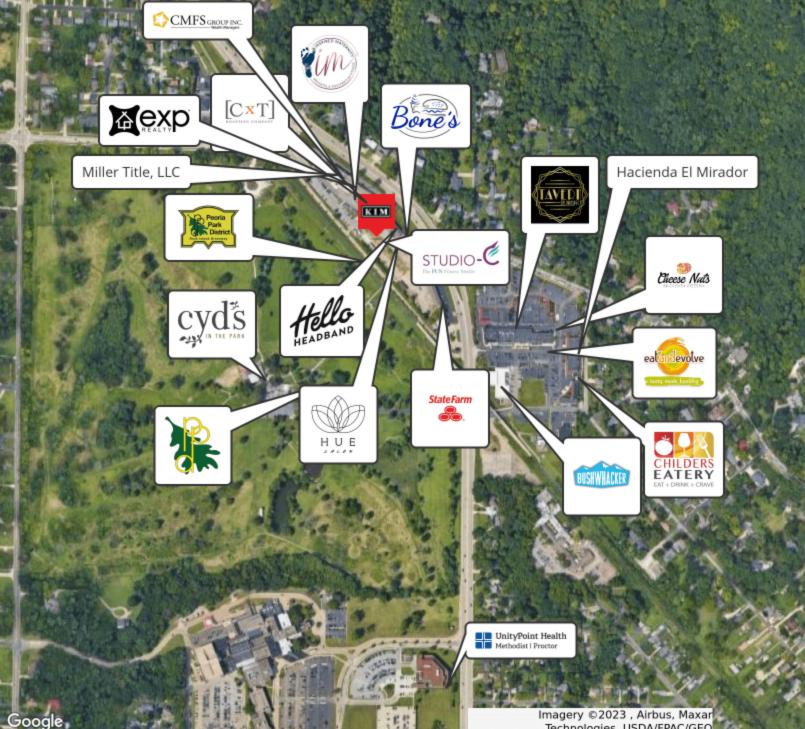

### **FOR LEASE**

DEVELOPMENT

6035 N KNOXVILLE, PEORIA, IL 61614

11.111

10.000

Technologies, USDA/FPAC/GEO