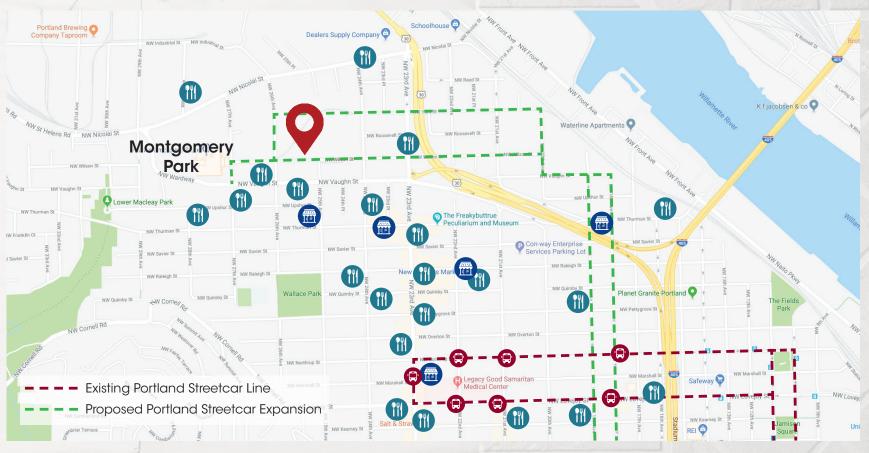

# 2141 NW 25th Avenue | LOCATION & AMENITIES

Located in the burgeoning NW Portland, this property is close to restaurants, retail shopping, breweries and more. Centrally located, it is in walking distance to neighborhoods such as NW 23rd, Slabtown, the Pearl District and Downtown. It is conveniently situated close to I-405 and Highway 30 with freeway visibility, and is serviced by public transit including TriMet buses. Nearby neighbors include tenants at Montgomery Park.