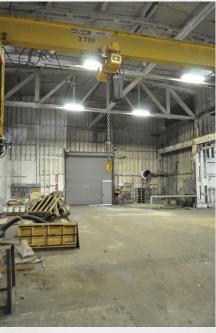

# STORAGE & MANUFACTURING WAREHOUSE IN NW PORTLAND

2141 NW 25th Avenue | Portland, Oregon





Mark Hush 503.972.5517 mhush@ngkf.com **Greg Burpee** 503.972.7282 urpee@macadamforbes.com



1800 SW First Avenue, Suite 650 | Portland OR 97201 | WWW.MACADAMFORBES.COM | 503.227.2500



# **BUILDING SIZE**

30,550 SF

# **LOT SIZE**

approx. 1 Acre

## ZONING

IH, Heavy Industrial

## LOADING

Multiple Grade Doors

## **CLEAR HEIGHT**

12 - 20'

# CONSTRUCTION

Wood Frame

# **POWER**

To be verified

# **LEASE RATE**

\$18,000 / month NNN Flexible term





# 2141 NW 25th Avenue | ADDITIONAL PHOTOS











# 2141 NW 25th Avenue | LOCATION & AMENITIES



Located in the burgeoning NW Portland, this property is close to restaurants, retail shopping, breweries and more. Centrally located, it is in walking distance to neighborhoods such as NW 23rd, Slabtown, the Pearl District and Downtown. It is conveniently situated close to I-405 and Highway 30 with freeway visibility, and is serviced by public transit including TriMet buses. Nearby neighbors include tenants at Montgomery Park.