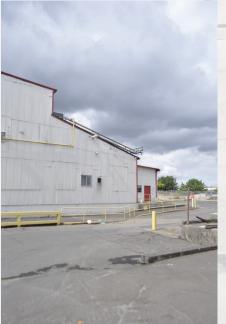

# STORAGE & MANUFACTURING WAREHOUSE IN NW PORTLAND

2141 NW 25th Avenue | Portland, Oregon





Mark Hush 503.972.5517 mhush@ngkf.com **Greg Burpee** 503.972.7282 urpee@macadamforbes.com



1800 SW First Avenue, Suite 650 | Portland OR 97201 | WWW.MACADAMFORBES.COM | 503.227.2500



# **BUILDING SIZE**

30,550 SF

# **LOT SIZE**

approx. 1 Acre

## ZONING

IH, Heavy Industrial

## LOADING

Multiple Grade Doors

## **CLEAR HEIGHT**

12 - 20'

# CONSTRUCTION

Wood Frame

# **POWER**

To be verified

# **LEASE RATE**

\$18,000 / month NNN Flexible term





# 2141 NW 25th Avenue | ADDITIONAL PHOTOS











# 2141 NW 25th Avenue | LOCATION & AMENITIES



Located in the burgeoning NW Portland, this property is close to restaurants, retail shopping, breweries and more. Centrally located, it is in walking distance to neighborhoods such as NW 23rd, Slabtown, the Pearl District and Downtown. It is conveniently situated close to I-405 and Highway 30 with freeway visibility, and is serviced by public transit including TriMet buses. Nearby neighbors include tenants at Montgomery Park.