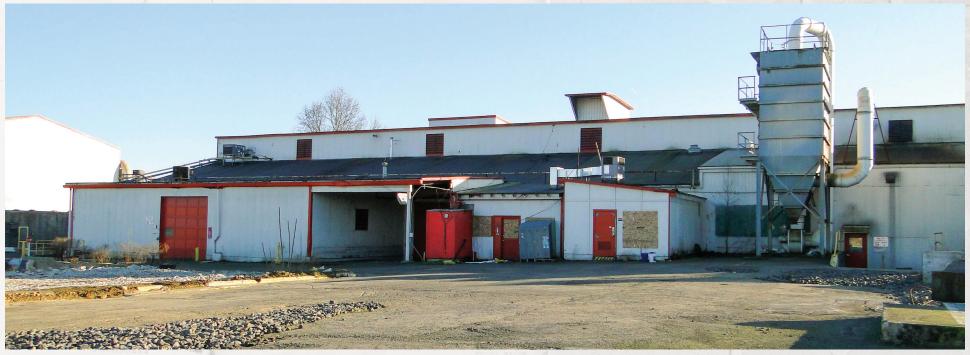

# **BUILDING SIZE**

30,550 SF

## ZONING

IH, Heavy Industrial

## LOADING

Multiple Grade Doors

## **CLEAR HEIGHT**

12 - 20'

# CONSTRUCTION

Wood Frame