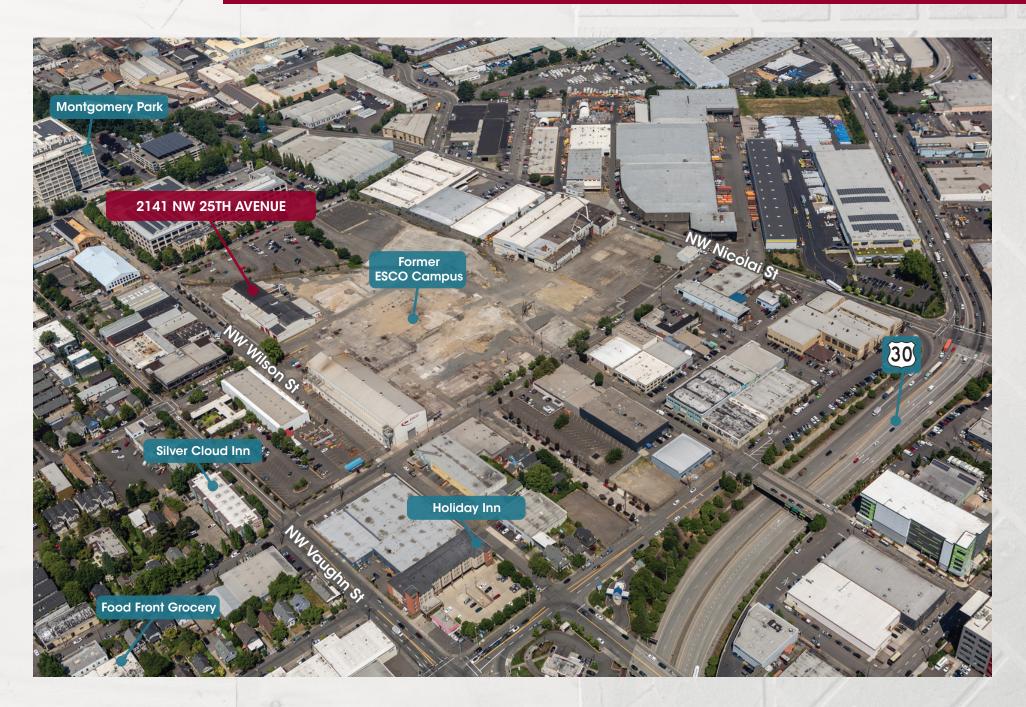

# 2141 NW 25th Avenue | LOCATION & AMENITIES

Located in the burgeoning NW Portland, this property is close to restaurants, retail shopping, breweries and more. Centrally located, it is in walking distance to neighborhoods such as NW 23rd, Slabtown, the Pearl District and Downtown. It is conveniently situated close to I-405 and Highway 30 with freeway visibility, and is serviced by public transit including TriMet buses. Nearby neighbors include tenants at Montgomery Park.