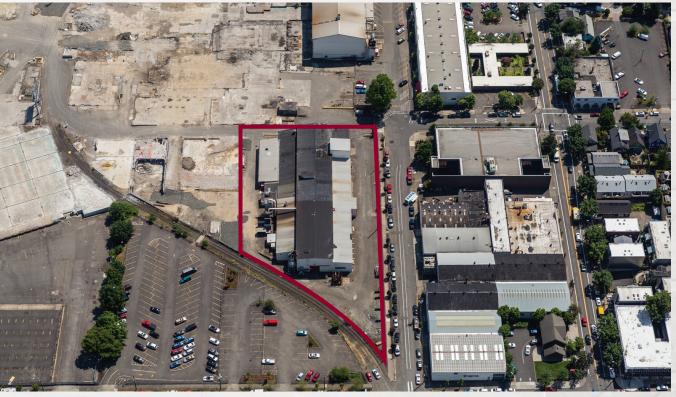

# **LOT SIZE**

approx. 1 Acre

# 2141 NW 25th Avenue | LOCATION & AMENITIES

Located in the burgeoning NW Portland, this property is close to restaurants, retail shopping, breweries and more. Centrally located, it is in walking distance to neighborhoods such as NW 23rd, Slabtown, the Pearl District and Downtown. It is conveniently situated close to I-405 and Highway 30 with freeway visibility, and is serviced by public transit including TriMet buses. Nearby neighbors include tenants at Montgomery Park.