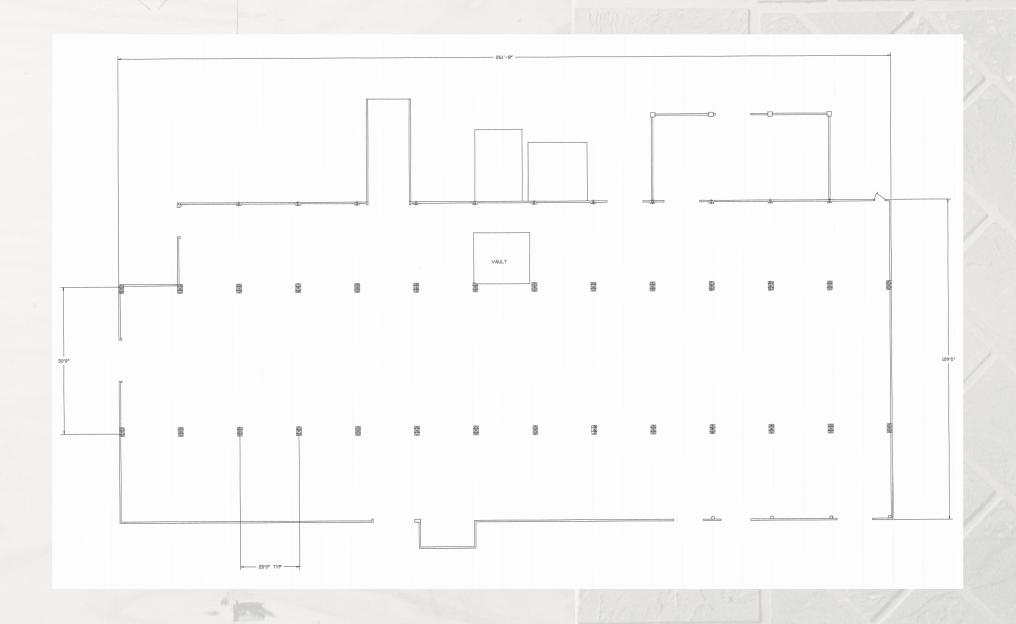

# STORAGE & MANUFACTURING WAREHOUSE IN NW PORTLAND

2141 NW 25th Avenue | Portland, Oregon





Mark Hush 503.972.5517 mhush@ngkf.com **Greg Burpee** 503.972.7282 urpee@macadamforbes.com



1800 SW First Avenue, Suite 650 | Portland OR 97201 | WWW.MACADAMFORBES.COM | 503.227.2500



# **BUILDING SIZE**

30,550 SF

# **LOT SIZE**

approx. 1 Acre

## ZONING

IH, Heavy Industrial

## LOADING

Multiple Grade Doors

## **CLEAR HEIGHT**

12 - 20'

# CONSTRUCTION

Wood Frame

# **POWER**

To be verified

# **LEASE RATE**

\$18,000 / month NNN Flexible term





# 2141 NW 25th Avenue | ADDITIONAL PHOTOS











# 2141 NW 25th Avenue | LOCATION & AMENITIES



Located in the burgeoning NW Portland, this property is close to restaurants, retail shopping, breweries and more. Centrally located, it is in walking distance to neighborhoods such as NW 23rd, Slabtown, the Pearl District and Downtown. It is conveniently situated close to I-405 and Highway 30 with freeway visibility, and is serviced by public transit including TriMet buses. Nearby neighbors include tenants at Montgomery Park.