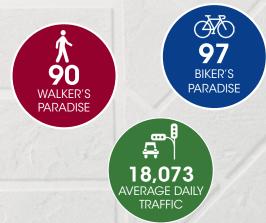

# 2141 NW 25th Avenue | LOCATION & AMENITIES

Located in the burgeoning NW Portland, this property is close to restaurants, retail shopping, breweries and more. Centrally located, it is in walking distance to neighborhoods such as NW 23rd, Slabtown, the Pearl District and Downtown. It is conveniently situated close to I-405 and Highway 30 with freeway visibility, and is serviced by public transit including TriMet buses. Nearby neighbors include tenants at Montgomery Park.