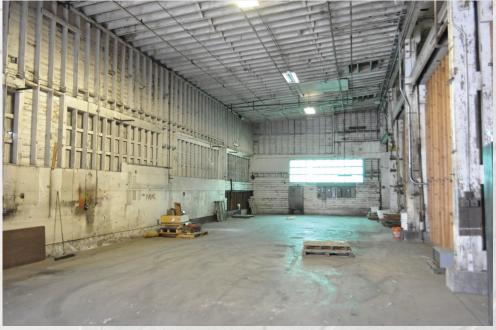

# STORAGE & MANUFACTURING WAREHOUSE IN NW PORTLAND

2141 NW 25th Avenue | Portland, Oregon





Mark Hush 503.972.5517 mhush@ngkf.com **Greg Burpee** 503.972.7282 urpee@macadamforbes.com



1800 SW First Avenue, Suite 650 | Portland OR 97201 | WWW.MACADAMFORBES.COM | 503.227.2500



# **BUILDING SIZE**

30,550 SF

# **LOT SIZE**

approx. 1 Acre

## ZONING

IH, Heavy Industrial

## LOADING

Multiple Grade Doors

## **CLEAR HEIGHT**

12 - 20'

# CONSTRUCTION

Wood Frame

# **POWER**

To be verified

# **LEASE RATE**

\$18,000 / month NNN Flexible term





# 2141 NW 25th Avenue | ADDITIONAL PHOTOS











# 2141 NW 25th Avenue | LOCATION & AMENITIES



Located in the burgeoning NW Portland, this property is close to restaurants, retail shopping, breweries and more. Centrally located, it is in walking distance to neighborhoods such as NW 23rd, Slabtown, the Pearl District and Downtown. It is conveniently situated close to I-405 and Highway 30 with freeway visibility, and is serviced by public transit including TriMet buses. Nearby neighbors include tenants at Montgomery Park.