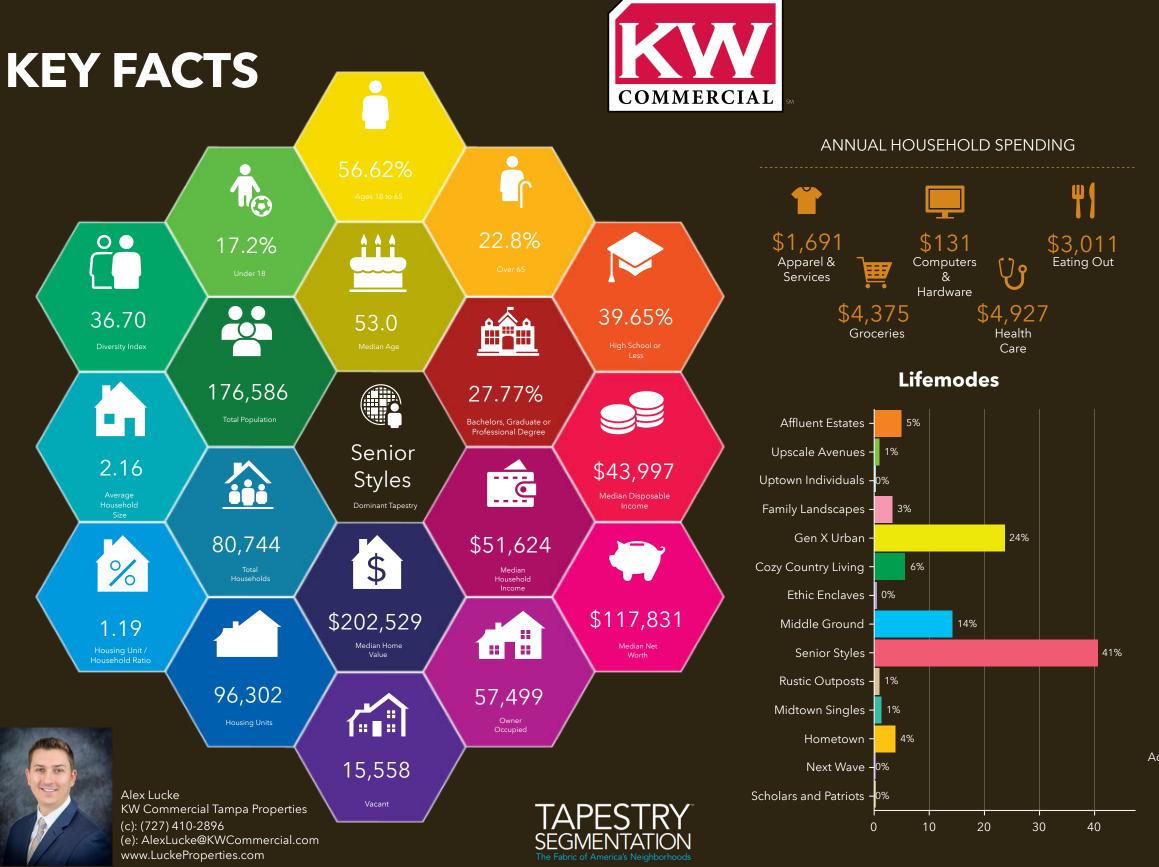

# Tapestry Demographic Summary

9300 Seminole Blvd, Seminole, Florida, 33772 (10 minutes) 9300 Seminole Blvd, Seminole, Florida, 33772 Drive time of 10 minutes

Source: This infographic contains data provided by Esri, Esri and Bureau of Labor Statistics, Esri and GfK MRI. The vintage of the data is 2020.

## Prepared by Alex Lucke Latitude: 27.85810

Longitude: -82.78751