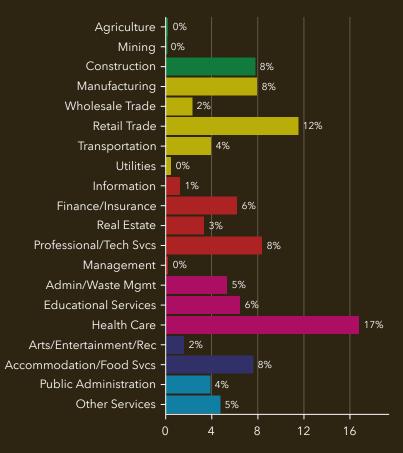

# Labor Force by Industry

# Labor Force by Industry

Agriculture - 0% Mining - 0% Construction Manufacturing Wholesale Trade Retail Trade Transportation Utilities Information Finance/Insurance Real Estate Professional/Tech Svcs Management -Admin/Waste Mgmt **Educational Services** Health Care Arts/Entertainment/Rec Accommodation/Food Svcs Public Administration Other Services