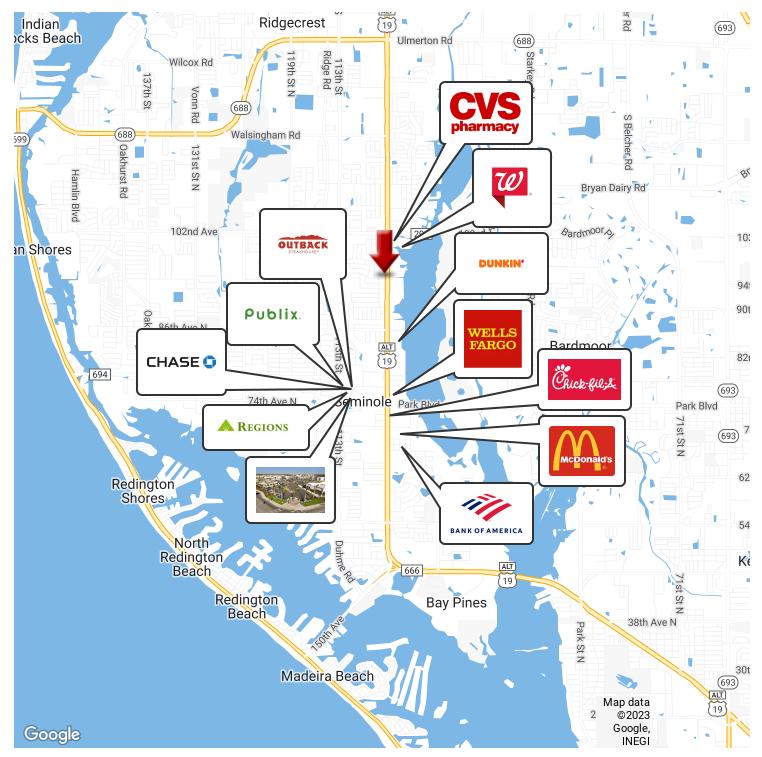

# **RETAILER MAP**

9300 Seminole Blvd, Seminole, FL 33772

KW COMMERCIAL 5020 W Linebaugh Ave, Ste. 100 Tampa, FL 33624