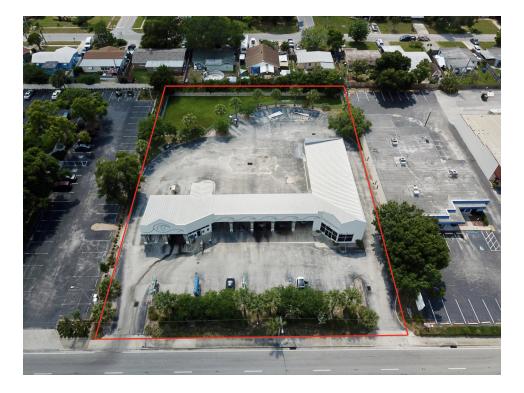

# SEMINOLE CAR WASH AND LAUNDROMAT

9300 Seminole Blvd, Seminole, FL 33772

**OFFERING SUMMARY** 

| SALE PRICE:    | \$975,000   |
|----------------|-------------|
| AVAILABLE SF:  |             |
| LOT SIZE:      | 1.3 Acres   |
| BUILDING SIZE: | 6,235 SF    |
| ZONING:        | CG          |
| TRAFFIC COUNT: | 39,000 AADT |
| FLOOD ZONE:    | x           |

### **PROPERTY OVERVIEW**

KW Commercial is proud to present the Seminole Car Wash and Laundromat for Sale.

This free standing 6,235 square foot special purpose property was developed in 2002 and has been owner operated for 20 years. The facility provides (5) "self-wash" manual bays, (2) inoperable "touch-free" automatics and a total of (9) combination vacuum & shampoo stations. The laundromat has (22) washers and (24) dryers, (2) HVAC units (7.5 & 3 ton) with adjoining office and storage garage.

## **PROPERTY HIGHLIGHTS**

- Zoning of CG allowable for Retail or Office.
- Large retention pond in rear of parcel.
- 204 feet of Retail frontage.
- Water/Sewer Municipal Pinellas County Utilities.
- Electric Duke Energy.