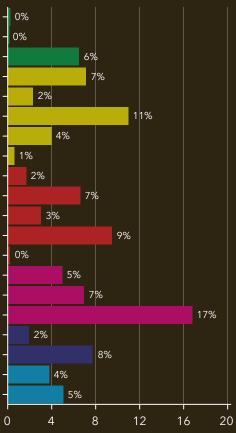

# Labor Force by Industry

Agriculture - 0% Mining - 0% Construction Manufacturing Wholesale Trade Retail Trade Transportation Utilities Information Finance/Insurance Real Estate Professional/Tech Svcs Management -Admin/Waste Mgmt **Educational Services** Health Care Arts/Entertainment/Rec Accommodation/Food Svcs Public Administration Other Services