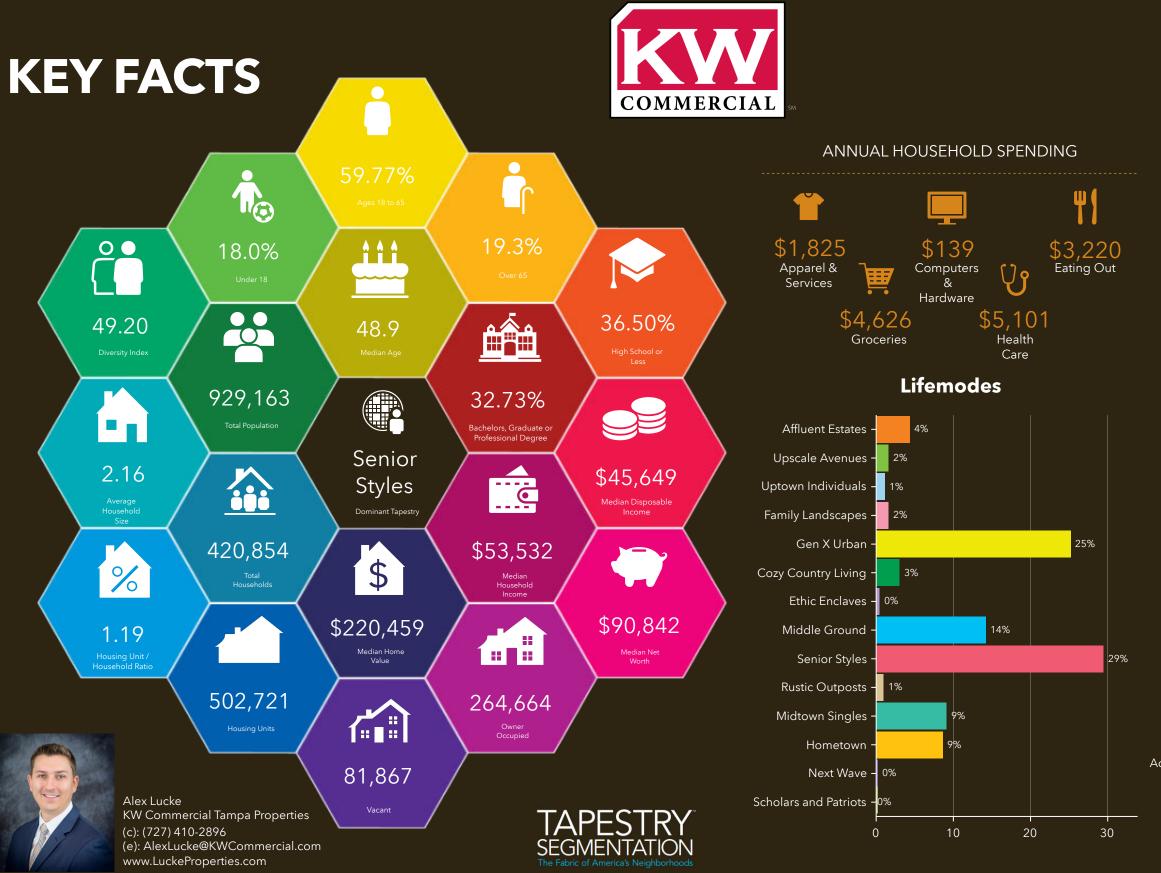

# Tapestry Demographic Summary

9300 Seminole Blvd, Seminole, Florida, 33772 (10 minutes) 9300 Seminole Blvd, Seminole, Florida, 33772 Drive time of 10 minutes

Source: This infographic contains data provided by Esri, Esri and Bureau of Labor Statistics, Esri and GfK MRI. The vintage of the data is 2020.

## Prepared by Alex Lucke Latitude: 27.85810

Longitude: -82.78751