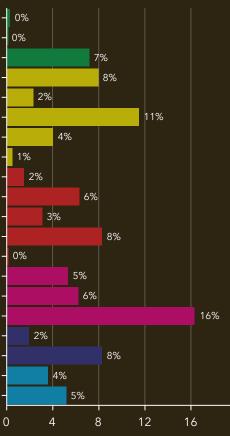

# Labor Force by Industry

# Labor Force by Industry

Agriculture - 0% Mining - 0% Construction Manufacturing Wholesale Trade Retail Trade Transportation Utilities Information Finance/Insurance Real Estate Professional/Tech Svcs Management -Admin/Waste Mgmt **Educational Services** Health Care Arts/Entertainment/Rec Accommodation/Food Svcs Public Administration Other Services