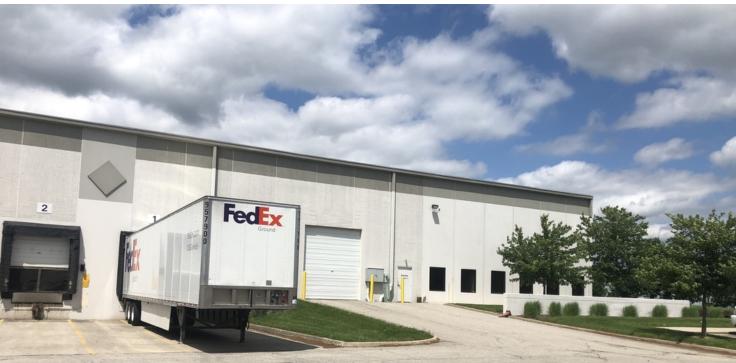

### **PROPERTY SPECIFICATIONS**

**BUILDING TOTAL:** 294,024 SF **AVAILABLE SF:** 191,912 SF **SITE ACREAGE:** 13.133 **YEAR BUILT:** 1995 **MUNICIPALITY: Grove City CONSTRUCTION:** Precast **ROOF TYPE: Ballasted EPDM AUTO PARKING:** 51 LIGHTING: Flourescent **COLUMN SPACING:** 40' x 40' 24' minimum **CLEAR HEIGHT:** FIRE PROTECTION: **FSFR DOCK DOORS:** 24 **DRIVE-IN DOORS:** 1