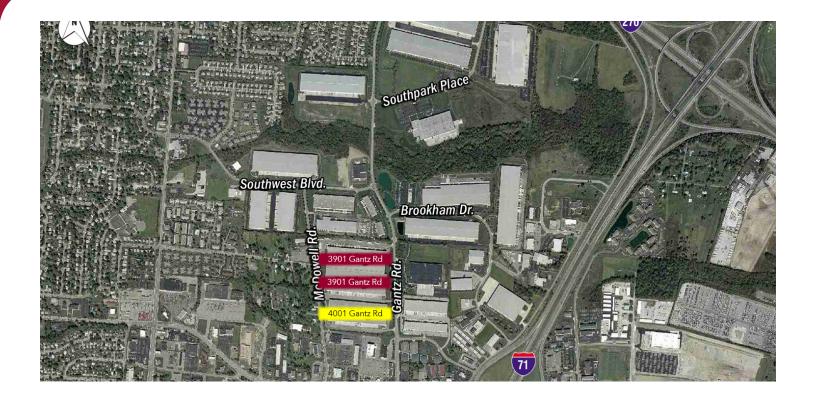

Grove City, OH 43123

### **PROPERTY SPECIFICATIONS**

**BUILDING TOTAL:** 294,024 SF **AVAILABLE SF:** 191,912 SF **SITE ACREAGE:** 13.133 **YEAR BUILT:** 1995 **MUNICIPALITY: Grove City CONSTRUCTION:** Precast **ROOF TYPE: Ballasted EPDM AUTO PARKING:** 51 LIGHTING: Flourescent **COLUMN SPACING:** 40' x 40' 24' minimum **CLEAR HEIGHT:** FIRE PROTECTION: **FSFR DOCK DOORS:** 24 **DRIVE-IN DOORS:** 1