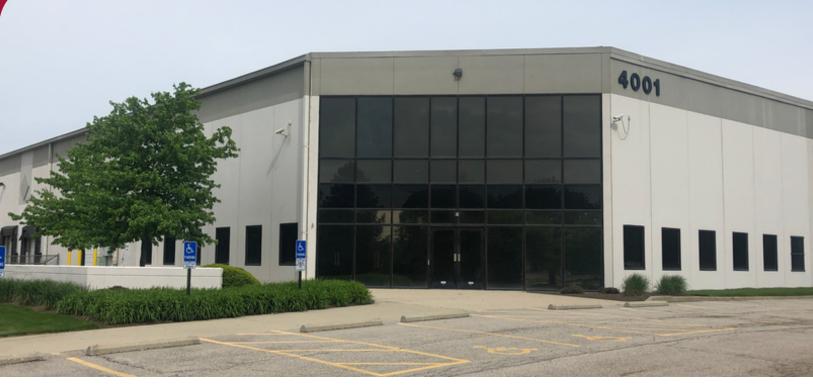

Grove City, OH 43123

### **PROPERTY SPECIFICATIONS**

**BUILDING TOTAL:** 294,024 SF **AVAILABLE SF:** 191,912 SF **SITE ACREAGE:** 13.133 **YEAR BUILT:** 1995 **MUNICIPALITY: Grove City CONSTRUCTION:** Precast **ROOF TYPE: Ballasted EPDM AUTO PARKING:** 51 LIGHTING: Flourescent **COLUMN SPACING:** 40' x 40' 24' minimum **CLEAR HEIGHT:** FIRE PROTECTION: **FSFR DOCK DOORS:** 24 **DRIVE-IN DOORS:** 1