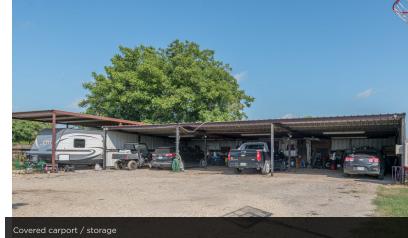

### **PROPERTY FEATURES**

- Frontage on State Hwy 46
- High traffic counts approx.
  25k vehicles per day
- Easy access to I-35 or I-10
- Zoned C-3
- 4 additional "out-buildings" including: covered carport and storage sheds
- Back half of property is outside of city limits