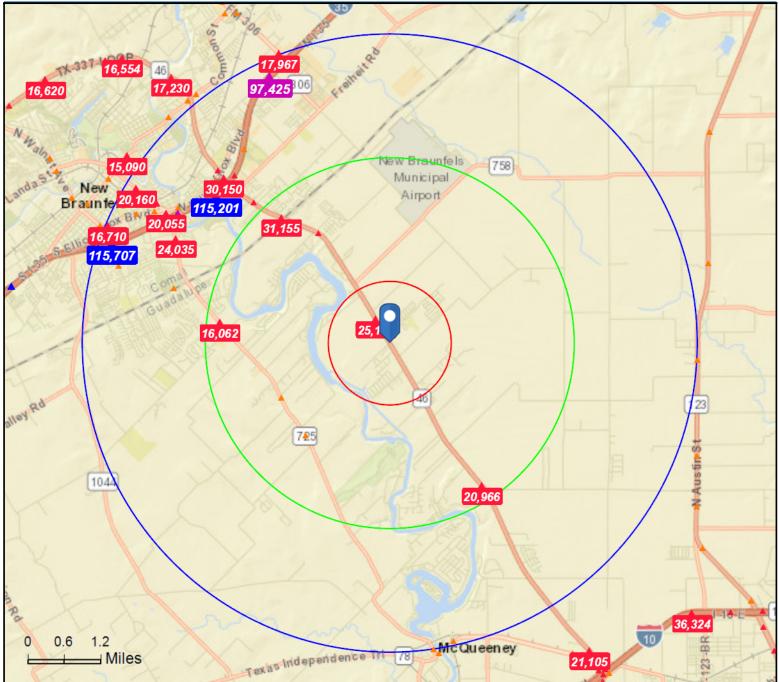

### **PROPERTY FEATURES**

- Frontage on State Hwy 46
- High traffic counts approx.
  25k vehicles per day
- Easy access to I-35 or I-10
- Zoned C-3
- 4 additional "out-buildings" including: covered carport and storage sheds
- Back half of property is outside of city limits

## Traffic Count Map

2270 TX-46, New Braunfels, Texas, 78130 2 2270 TX-46, New Braunfels, Texas, 78130 Ring Bands: 0-1, 1-3, 3-5 mile radii Prepared by Esri

Latitude: 29.66249 Longitude: -98.05018

Average Daily Traffic Volume Up to 6,000 vehicles per day 6,001 - 15,000 15,001 - 30,000 30,001 - 50,000 50,001 - 100,000 More than 100,000 per day