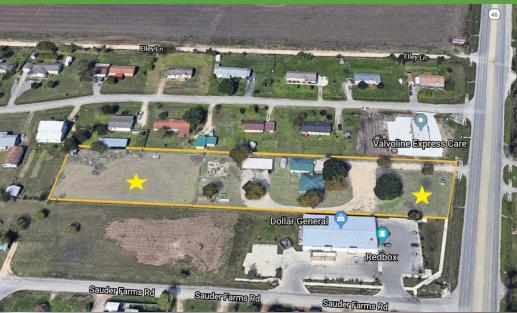

# 2.49 ac & 2 existing Buildings 2270 S. STATE HWY 46, NEW BRAUNFELS, TX 78130

### **PROPERTY FEATURES**

- Frontage on State Hwy 46
- High traffic counts approx.
  25k vehicles per day
- Easy access to I-35 or I-10
- Zoned C-3
- 4 additional "out-buildings" including: covered carport and storage sheds
- Back half of property is outside of city limits

an data ©2023 Imagerv@

TerraMetri

www.SperryCGA.com