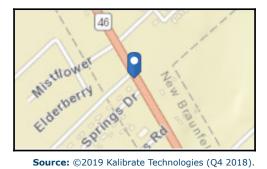

## Traffic Count Map

2270 TX-46, New Braunfels, Texas, 78130 2 2270 TX-46, New Braunfels, Texas, 78130 Ring Bands: 0-1, 1-3, 3-5 mile radii Prepared by Esri

Latitude: 29.66249 Longitude: -98.05018

Average Daily Traffic Volume Up to 6,000 vehicles per day 6,001 - 15,000 15,001 - 30,000 30,001 - 50,000 50,001 - 100,000 More than 100,000 per day