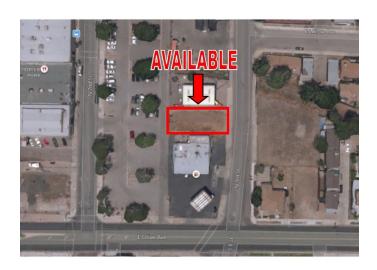

#### **LOCATION OVERVIEW**

The Property is located just north of Olive Ave, south of Garden Ave, east of N 2nd St and west of N 4th St.

The property is near many established businesses including: CVS, Super 7 Food Store, American Car Wash, Gill's Barber Shop, Starbucks, Subway, Yum Yum Donuts and Many More!