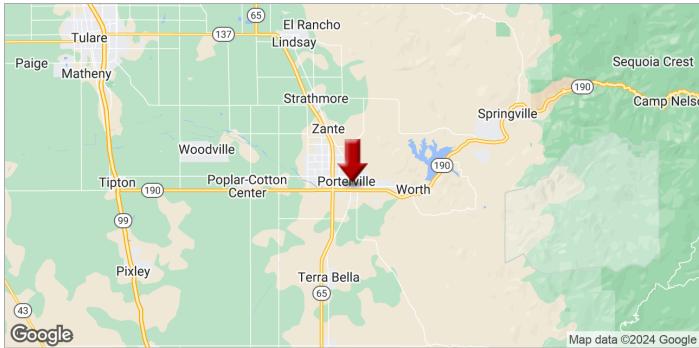

#### **LOCATION OVERVIEW**

The Property is located just north of Olive Ave, south of Garden Ave, east of N 2nd St and west of N 4th St.

The property is near many established businesses including: CVS, Super 7 Food Store, American Car Wash, Gill's Barber Shop, Starbucks, Subway, Yum Yum Donuts and Many More!