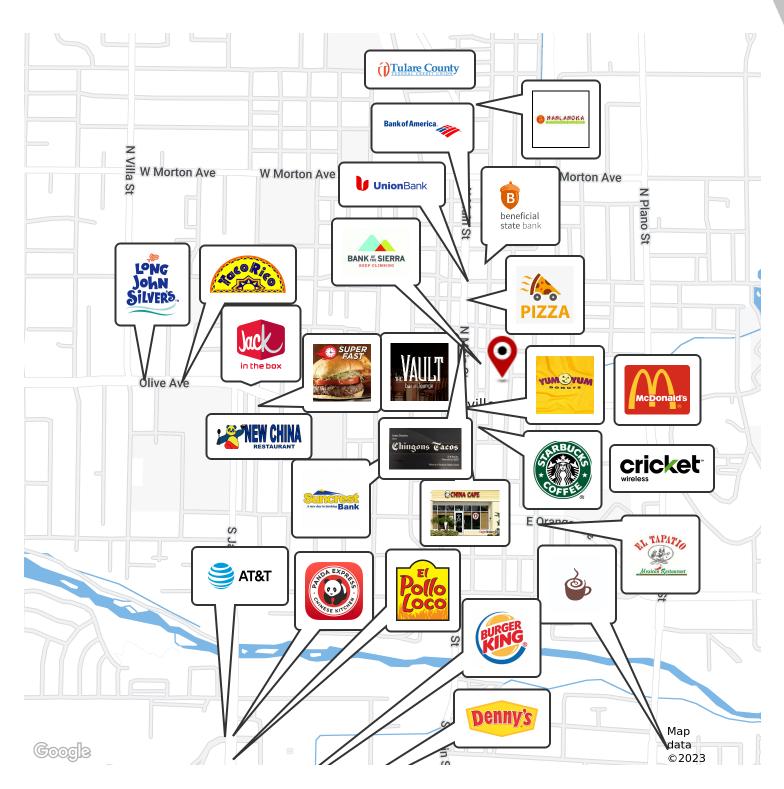

#### **LOCATION OVERVIEW**

The Property is located just north of Olive Ave, south of Garden Ave, east of N 2nd St and west of N 4th St.

The property is near many established businesses including: CVS, Super 7 Food Store, American Car Wash, Gill's Barber Shop, Starbucks, Subway, Yum Yum Donuts and Many More!