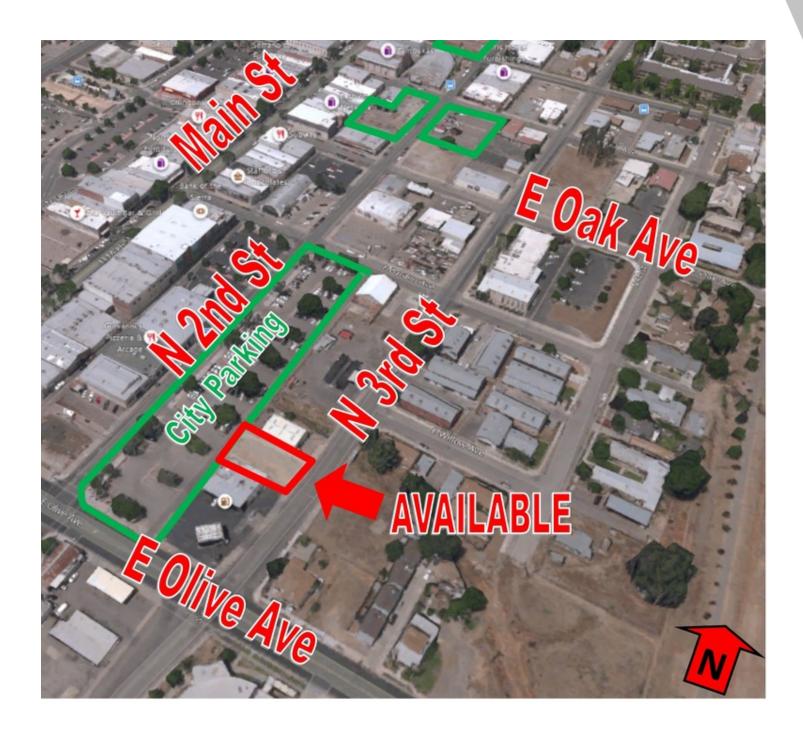

# COMMERCIAL SERVICE PARCEL OFF OLIVE AVENUE

29 N 3rd St, Porterville, CA 93257

| SALE PRICE:    | \$65,000             |
|----------------|----------------------|
| SELLER-CARRY:  | Available            |
| LOT SIZE:      | 0.09 Acres           |
| APN #:         | 261-123-007          |
| ZONING:        | D-MX (Mixed-Use)     |
| CROSS STREETS: | Olive Ave & N 3rd St |
|                |                      |

#### **LOCATION OVERVIEW**

The Property is located just north of Olive Ave, south of Garden Ave, east of N 2nd St and west of N 4th St.

The property is near many established businesses including: CVS, Super 7 Food Store, American Car Wash, Gill's Barber Shop, Starbucks, Subway, Yum Yum Donuts and Many More!