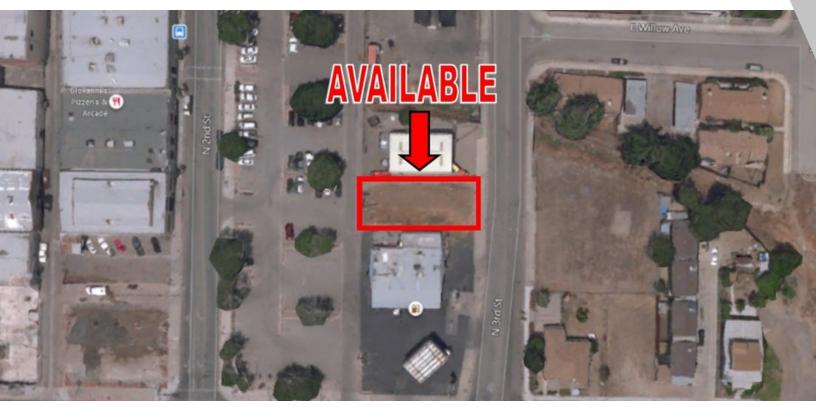

# COMMERCIAL SERVICE PARCEL OFF OLIVE AVENUE

29 N 3rd St, Porterville, CA 93257

| SALE PRICE:    | \$65,000             |
|----------------|----------------------|
| SELLER-CARRY:  | Available            |
| LOT SIZE:      | 0.09 Acres           |
| APN #:         | 261-123-007          |
| ZONING:        | D-MX (Mixed-Use)     |
| CROSS STREETS: | Olive Ave & N 3rd St |
|                |                      |

#### **PROPERTY FEATURES**

- ±36' Wide By ±110' Deep (±3,934 SF)
- Nice Level Parcel | Lot Above Street Grade
- Infill Location Surrounded By Established Businesses
- Excellent Access to Olive Ave
- Prime Commercial Lot w/ Flexible Zoning
- Quick Access | Great Location in Town!
- Many Nearby Amenities
- All Utilities Stubbed to Site
- Seller-Carry Financing Available
- High Identity Parcel Location | Shovel Ready
- Unmatched Level of Consumer Traffic & High Volume Exposure
- Situated Near Many Existing & Planned Developments
- North & South Bound Traffic Generators

#### PROPERTY OVERVIEW

Fully improved and partially fenced  $\pm 0.09$  Acres of shovel ready commercial land located in Porterville, CA. Curb, gutter, and City utilities are present - Water to the South, Storm Main to the East, Sewer to the West, existing power pole to the West, and existing street light @ the entrance. Various city-owned and maintained parking lots surround the building. The City of Porterville made a significant investment in new road infrastructure in the area and has been supportive of a variety of commercial developments in the proximity.

#### **LOCATION OVERVIEW**

The Property is located just north of Olive Ave, south of Garden Ave, east of N 2nd St and west of N 4th St.

The property is near many established businesses including: CVS, Super 7 Food Store, American Car Wash, Gill's Barber Shop, Starbucks, Subway, Yum Yum Donuts and Many More!