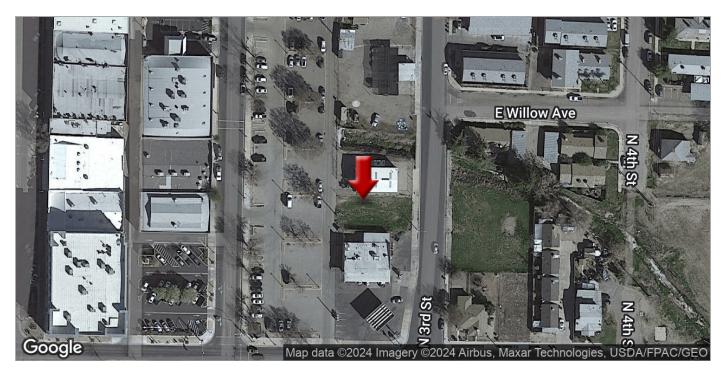

# COMMERCIAL SERVICE PARCEL OFF OLIVE AVENUE

29 N 3rd St, Porterville, CA 93257

| SALE PRICE:    | \$65,000             |
|----------------|----------------------|
| SELLER-CARRY:  | Available            |
| LOT SIZE:      | 0.09 Acres           |
| APN #:         | 261-123-007          |
| ZONING:        | D-MX (Mixed-Use)     |
| CROSS STREETS: | Olive Ave & N 3rd St |
|                |                      |

#### PROPERTY OVERVIEW

Fully improved and partially fenced  $\pm 0.09$  Acres of shovel ready commercial land located in Porterville, CA. Curb, gutter, and City utilities are present - Water to the South, Storm Main to the East, Sewer to the West, existing power pole to the West, and existing street light @ the entrance. Various city-owned and maintained parking lots surround the building. The City of Porterville made a significant investment in new road infrastructure in the area and has been supportive of a variety of commercial developments in the proximity.