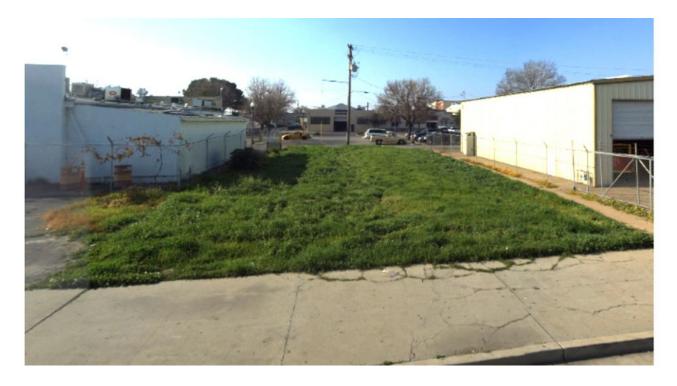

#### PROPERTY OVERVIEW

Fully improved and partially fenced  $\pm 0.09$  Acres of shovel ready commercial land located in Porterville, CA. Curb, gutter, and City utilities are present - Water to the South, Storm Main to the East, Sewer to the West, existing power pole to the West, and existing street light @ the entrance. Various city-owned and maintained parking lots surround the building. The City of Porterville made a significant investment in new road infrastructure in the area and has been supportive of a variety of commercial developments in the proximity.