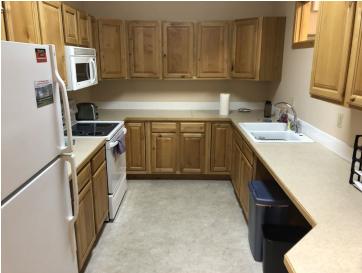

### **PROPERTY HIGHLIGHTS**

- · Located within Rocky Mountain Business Park
- 1374 SF main floor with reception, office, warehouse, and ADA bathroom
- 1,071 SF upper floor with 3 offices, conference room, breakroom, and bathroom
- 850 SF of warehouse space on main floor
- 14'W x 12'H grade level door to warehouse