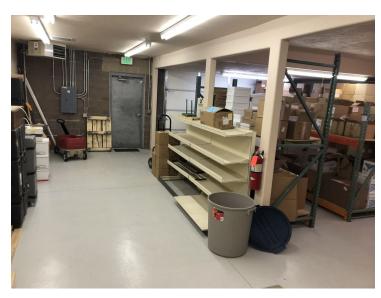

### **PROPERTY HIGHLIGHTS**

- · Located within Rocky Mountain Business Park
- 1374 SF main floor with reception, office, warehouse, and ADA bathroom
- 1,071 SF upper floor with 3 offices, conference room, breakroom, and bathroom
- 850 SF of warehouse space on main floor
- 14'W x 12'H grade level door to warehouse