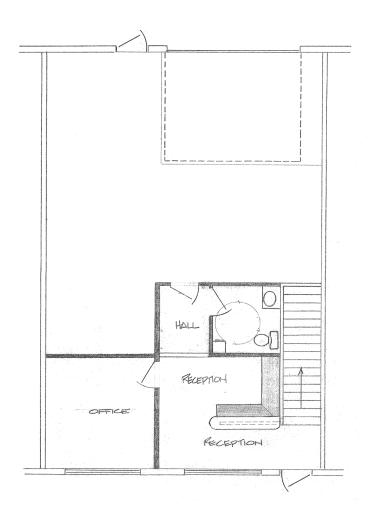

### **PROPERTY HIGHLIGHTS**

- · Located within Rocky Mountain Business Park
- 1374 SF main floor with reception, office, warehouse, and ADA bathroom
- 1,071 SF upper floor with 3 offices, conference room, breakroom, and bathroom
- 850 SF of warehouse space on main floor
- 14'W x 12'H grade level door to warehouse

### JASON KNORPP

Director At KW Commercial 0: 208.283.8121 C: 208.283.8121 iason@teknorinc.com

Main Floor

Upper Floor

KW COMMERCIAL 1065 S. Allante Place Boise, ID 83709