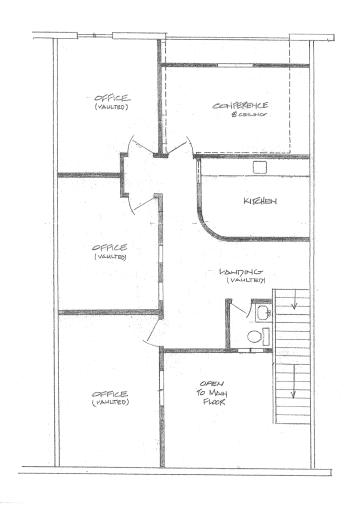

### **PROPERTY HIGHLIGHTS**

- · Located within Rocky Mountain Business Park
- 1374 SF main floor with reception, office, warehouse, and ADA bathroom
- 1,071 SF upper floor with 3 offices, conference room, breakroom, and bathroom
- 850 SF of warehouse space on main floor
- 14'W x 12'H grade level door to warehouse

### JASON KNORPP

Director At KW Commercial 0: 208.283.8121 C: 208.283.8121 iason@teknorinc.com

Main Floor

Upper Floor

KW COMMERCIAL 1065 S. Allante Place Boise, ID 83709