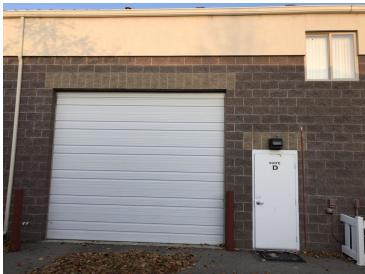

### **PROPERTY HIGHLIGHTS**

- · Located within Rocky Mountain Business Park
- 1374 SF main floor with reception, office, warehouse, and ADA bathroom
- 1,071 SF upper floor with 3 offices, conference room, breakroom, and bathroom
- 850 SF of warehouse space on main floor
- 14'W x 12'H grade level door to warehouse