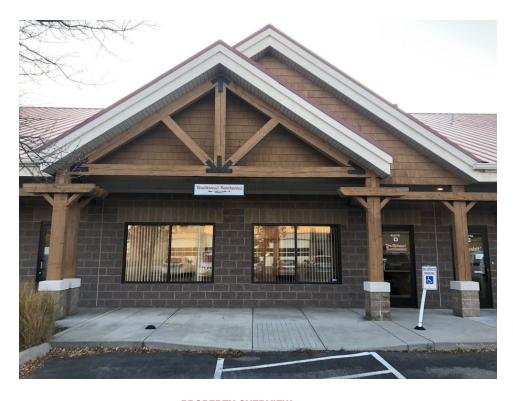

## **PROPERTY OVERVIEW**

Flex Condo conveniently tucked within Eagle's Rocky Mountain Business Park

### **PROPERTY HIGHLIGHTS**

- · Located within Rocky Mountain Business Park
- 1374 SF main floor with reception, office, warehouse, and ADA bathroom
- 1,071 SF upper floor with 3 offices, conference room, breakroom, and bathroom
- 850 SF of warehouse space on main floor
- 14'W x 12'H grade level door to warehouse