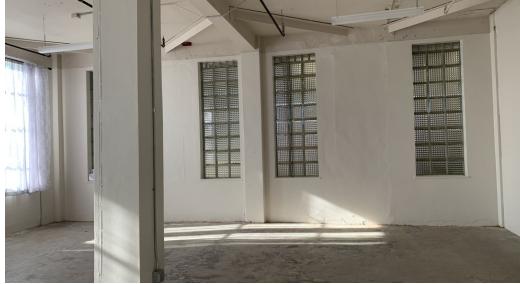

#### **Property Description**

Take advantage of 982 SF nestled right next to Liberty & Vine. There is history in every corner of this historic brick building originally built in 1914. Natural light floods the space and welcomes visitors to enter the charming space. Proximity to Liberty & Vine's country store brings great foot traffic to the area.