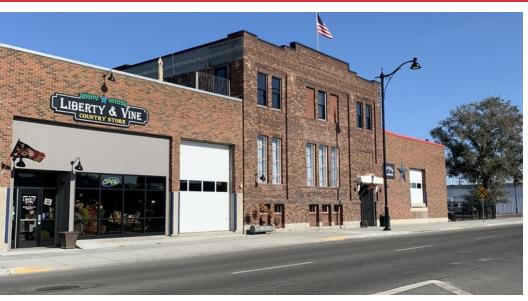

## Liberty & Vine Retail Suite

2019 Montana Avenue Billings, Montana 59101

#### **Property Description**

Take advantage of 982 SF nestled right next to Liberty & Vine. There is history in every corner of this historic brick building originally built in 1914. Natural light floods the space and welcomes visitors to enter the charming space. Proximity to Liberty & Vine's country store brings great foot traffic to the area.