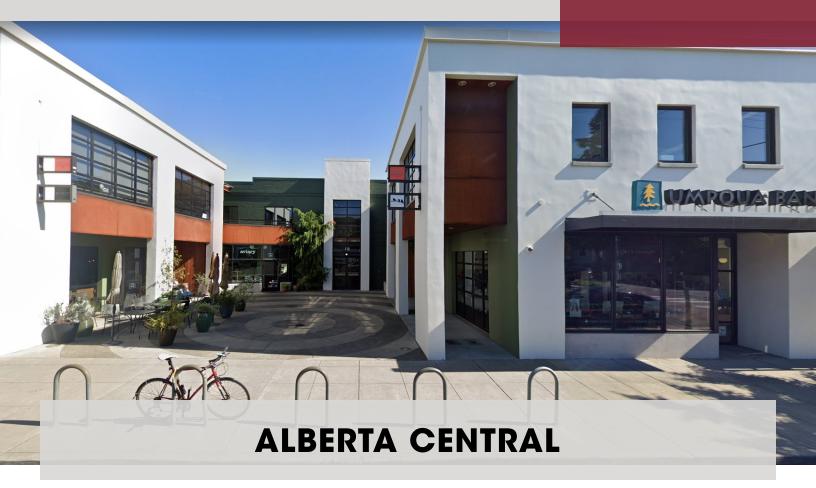

## 1737 NE Alberta Street, Portland, OR 97211

## FOR SUBLEASE

| OFFERING SUMMARY |                          | LOCATION OVERVIEW                                                                                                               |
|------------------|--------------------------|---------------------------------------------------------------------------------------------------------------------------------|
| Lease Rate:      | Negotiable               | Central location within the NE Alberta corridor. On-site amenities include: Barista, Aviary, Red Sail, Umpqua Bank, and Alberta |
| Available SF:    |                          | Veterinary. Public transit immediately available as well as on-site bike parking.                                               |
| Date Available:  |                          | PROPERTY HIGHLIGHTS                                                                                                             |
| Building SF:     | 21,500 SF                | Open layout                                                                                                                     |
| Lease Type:      |                          | Exposed wood beams                                                                                                              |
|                  | Central Alberta location |                                                                                                                                 |
| Year Built:      | 1910                     | Ample on-street parking                                                                                                         |
| Lease Type:      |                          | Great access to public transit                                                                                                  |
|                  |                          | Shower facilities and bike parking                                                                                              |