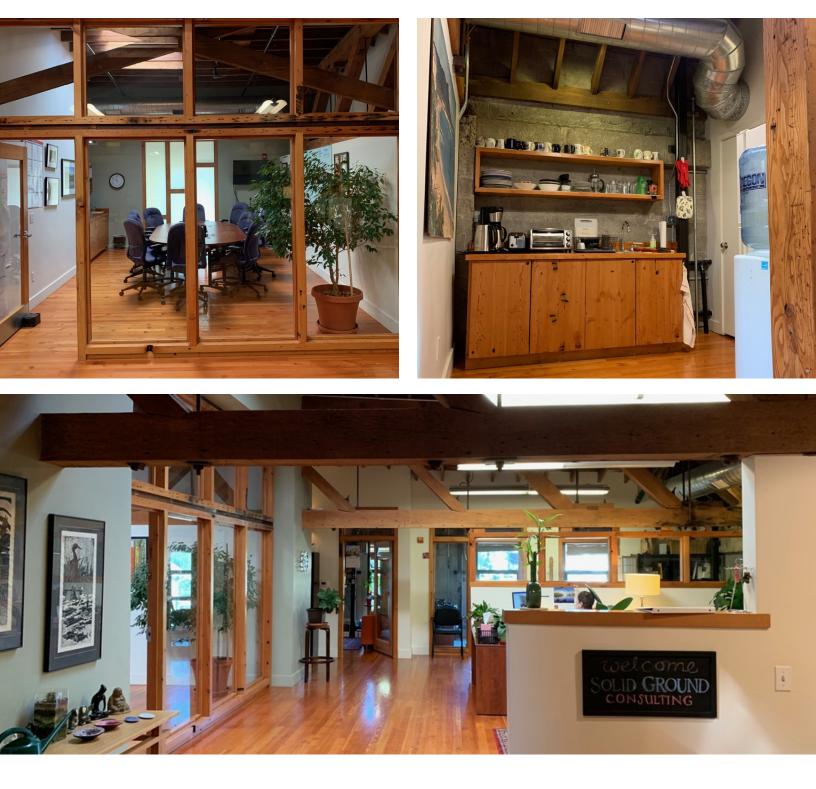

## FOR SUBLEASE

| OFFERING SUMMARY |                          | LOCATION OVERVIEW                                                                                                               |
|------------------|--------------------------|---------------------------------------------------------------------------------------------------------------------------------|
| Lease Rate:      | Negotiable               | Central location within the NE Alberta corridor. On-site amenities include: Barista, Aviary, Red Sail, Umpqua Bank, and Alberta |
| Available SF:    |                          | Veterinary. Public transit immediately available as well as on-site bike parking.                                               |
| Date Available:  |                          | PROPERTY HIGHLIGHTS                                                                                                             |
| Building SF:     | 21,500 SF                | Open layout                                                                                                                     |
| Lease Type:      |                          | Exposed wood beams                                                                                                              |
|                  | Central Alberta location |                                                                                                                                 |
| Year Built:      | 1910                     | Ample on-street parking                                                                                                         |
| Lease Type:      |                          | Great access to public transit                                                                                                  |
|                  |                          | Shower facilities and bike parking                                                                                              |