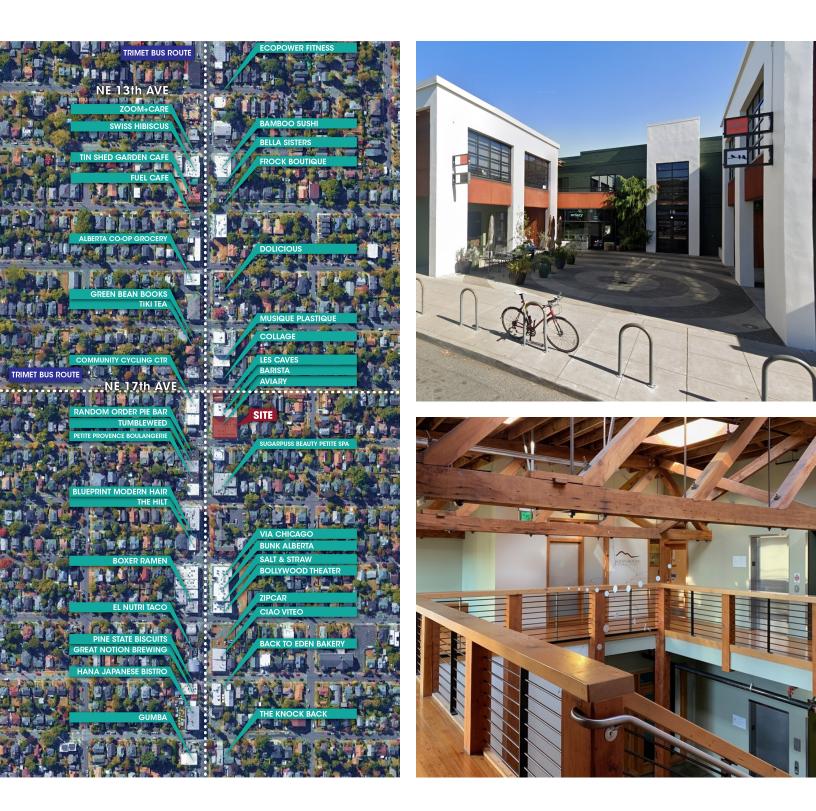

## FOR SUBLEASE

| OFFERING SUMMARY |                          | LOCATION OVERVIEW                                                                                                               |
|------------------|--------------------------|---------------------------------------------------------------------------------------------------------------------------------|
| Lease Rate:      | Negotiable               | Central location within the NE Alberta corridor. On-site amenities include: Barista, Aviary, Red Sail, Umpqua Bank, and Alberta |
| Available SF:    |                          | Veterinary. Public transit immediately available as well as on-site bike parking.                                               |
| Date Available:  |                          | PROPERTY HIGHLIGHTS                                                                                                             |
| Building SF:     | 21,500 SF                | Open layout                                                                                                                     |
| Lease Type:      |                          | Exposed wood beams                                                                                                              |
|                  | Central Alberta location |                                                                                                                                 |
| Year Built:      | 1910                     | Ample on-street parking                                                                                                         |
| Lease Type:      |                          | Great access to public transit                                                                                                  |
|                  |                          | Shower facilities and bike parking                                                                                              |