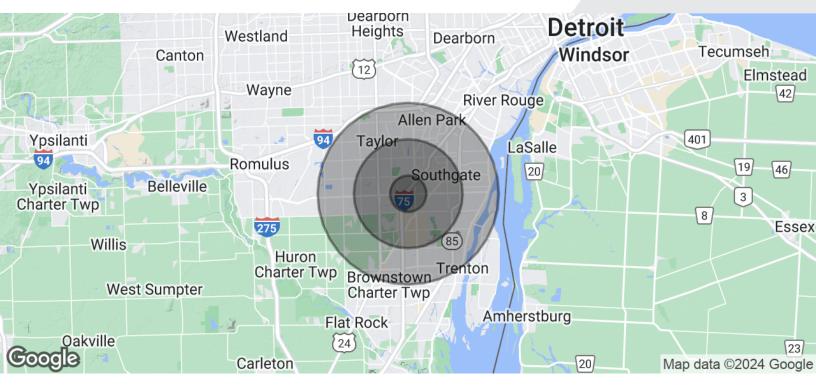

## **FOR LEASE**

| 1 MILE          | 3 MILES                                        | 5 MILES                                                           |
|-----------------|------------------------------------------------|-------------------------------------------------------------------|
| 4,842           | 73,352                                         | 246,141                                                           |
| 40.1            | 39.8                                           | 38.8                                                              |
| 38.9            | 38.2                                           | 37.2                                                              |
| 41.4            | 40.7                                           | 40.1                                                              |
| 1 MILE          | 3 MILES                                        | 5 MILES                                                           |
| 2,077           | 28,778                                         | 95,699                                                            |
|                 |                                                |                                                                   |
| 2.3             | 2.5                                            | 2.6                                                               |
| 2.3<br>\$55,188 | 2.5<br>\$57,726                                | 2.6<br>\$59,604                                                   |
| -               | 4,842<br>40.1<br>38.9<br>41.4<br><b>1 MILE</b> | 4,842 73,352   40.1 39.8   38.9 38.2   41.4 40.7   1 MILE 3 MILES |