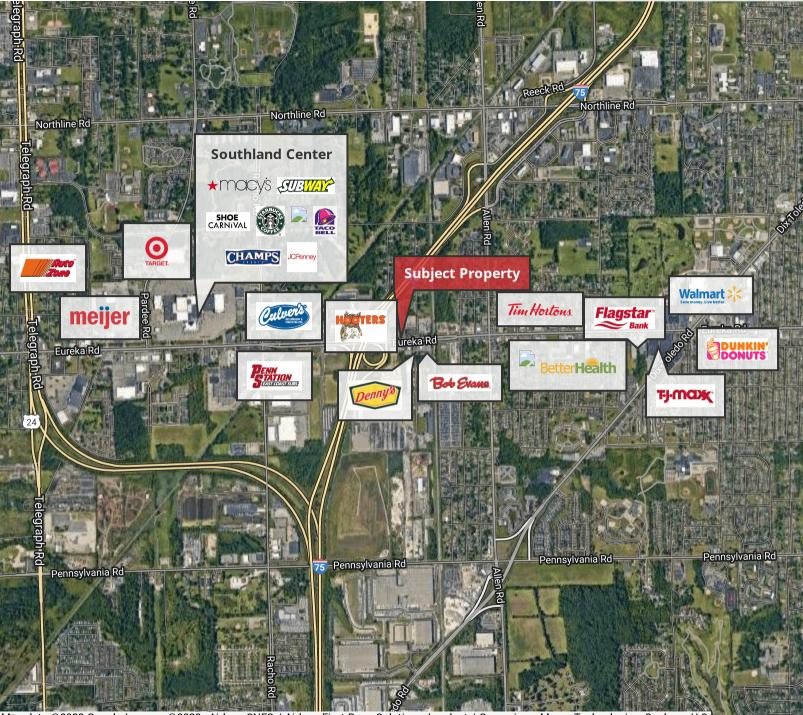

### **Property Highlights**

- Located Directly Off the I-75 Exit and Eureka
- Just Minutes From Downtown Detroit & Metro Airport
- Electronic Signage Available
- Conference Area Available
- Daily Janitorial
- Various Suites From 600-10,000 SF
- Full First Floor Available (Retail or Office Considered)
- Near Many Restaurants & Shopping
- Building Signage Available

### **FOR LEASE**

Map data ©2023 Google Imagery ©2023 , Airbus, CNES / Airbus, First Base Solutions, Landsat / Copernicus, Maxar Technologies, Sanborn, U.S. Geological Survey, USDA/FPAC/GEO