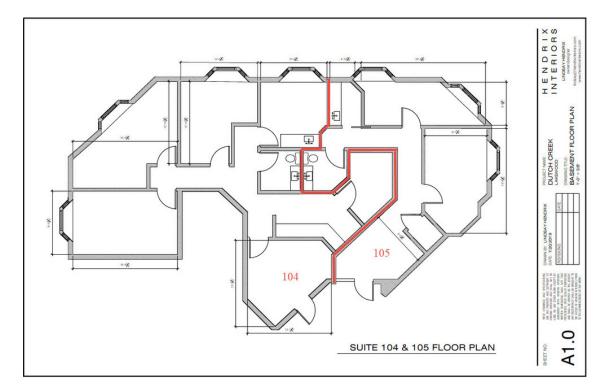

## Available Spaces

#### LEASE TYPE - | TOTAL SPACE FULLY LEASED | LEASE TERM NEGOTIABLE | LEASE RATE NEGOTIABLE

| SUITE     | SIZE (SF) | LEASE RATE    | DESCRIPTION                                                                                                                                                        |
|-----------|-----------|---------------|--------------------------------------------------------------------------------------------------------------------------------------------------------------------|
| Suite 101 | 1,079 SF  | \$15.00 SF/yr | Suite built out for medical use with three plumbed exam rooms                                                                                                      |
| Suite 104 | 1,349 SF  | \$15.00 SF/yr | Suite could be used for professional or medical use. Tenant rep broker incentive of an additional \$3,000 for lease of this suite signed before December 31, 2019. |