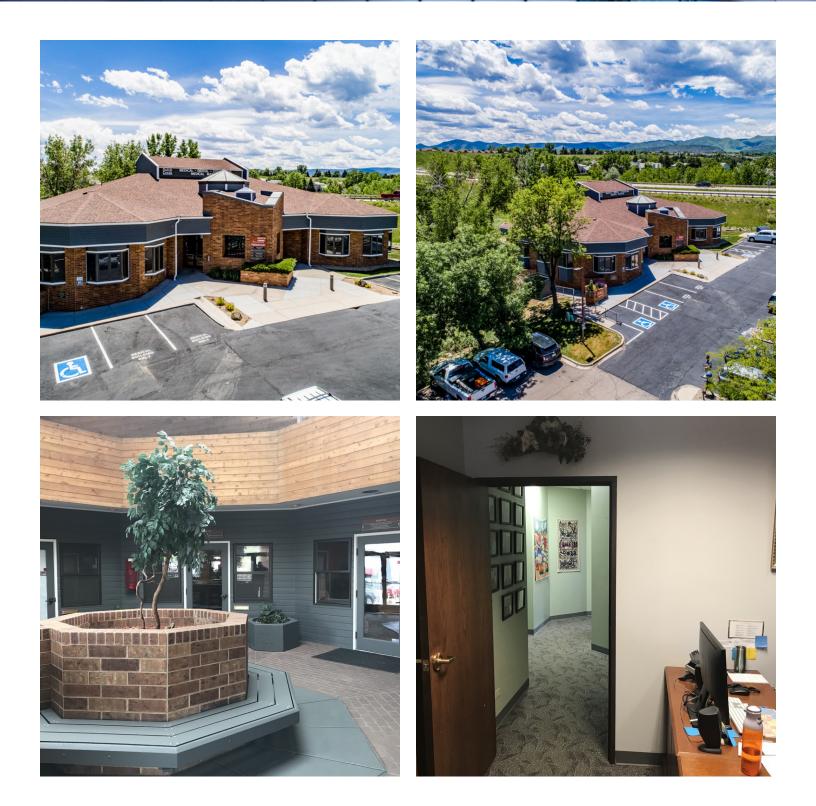

### Additional Photos

#### DUTCH CREEK OFFICES | 8370 WEST COAL MINE AVENUE , LITTLETON, CO 80123

## Additional Photos

#### DUTCH CREEK OFFICES | 8370 WEST COAL MINE AVENUE LITTLETON, CO 80123

The information presented here is deemed to be accurate, but it has not been independently verified. We make no guarantee, warranty or representation. It is your responsibility to independently confirm accuracy and con