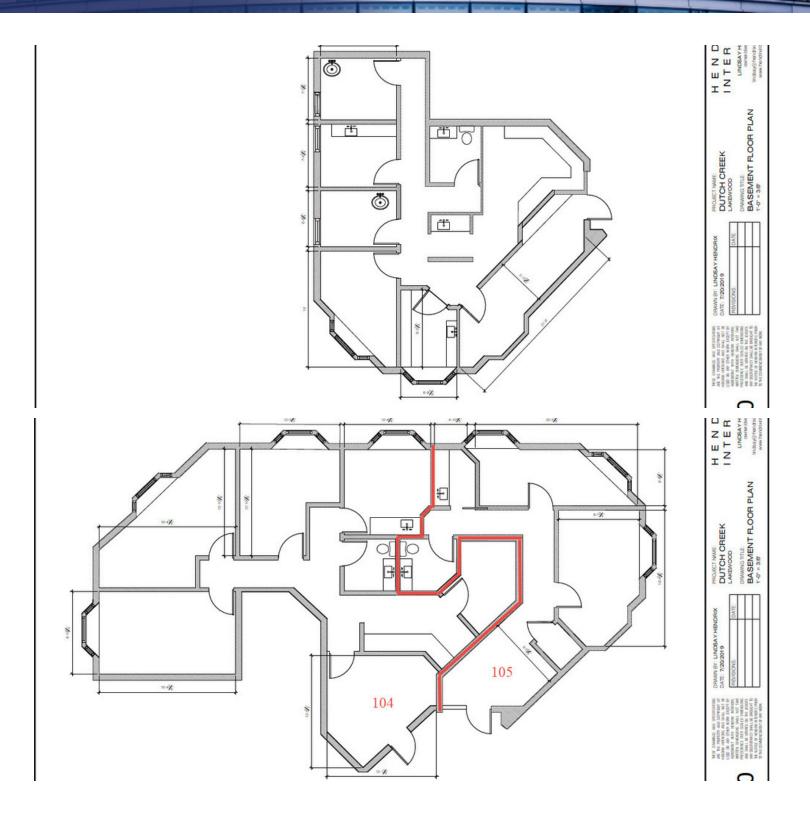

## Available Spaces

#### LEASE TYPE - | TOTAL SPACE FULLY LEASED | LEASE TERM NEGOTIABLE | LEASE RATE NEGOTIABLE

| SUITE     | SIZE (SF) | LEASE RATE    | DESCRIPTION                                                                                                                                                        |
|-----------|-----------|---------------|--------------------------------------------------------------------------------------------------------------------------------------------------------------------|
| Suite 101 | 1,079 SF  | \$15.00 SF/yr | Suite built out for medical use with three plumbed exam rooms                                                                                                      |
| Suite 104 | 1,349 SF  | \$15.00 SF/yr | Suite could be used for professional or medical use. Tenant rep broker incentive of an additional \$3,000 for lease of this suite signed before December 31, 2019. |