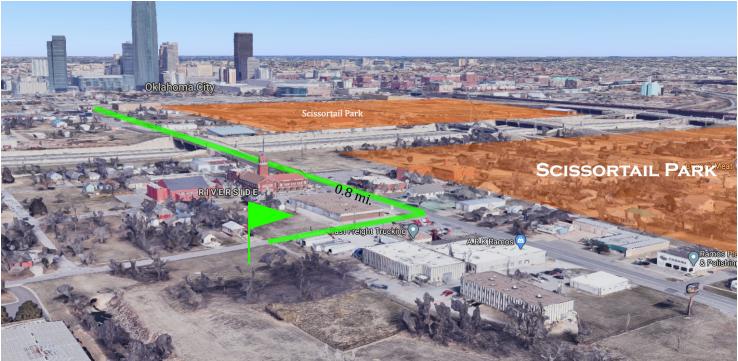

Park and the Oklahoma River which has miles of walking and bike trails and is also only two blocks away from the

new Scissortail Park.

### **PROPERTY HIGHLIGHTS**

- Steps from Wheeler Park
- Near Oklahoma River and the new Scissortail Park
- Quick access to downtown Oklahoma City