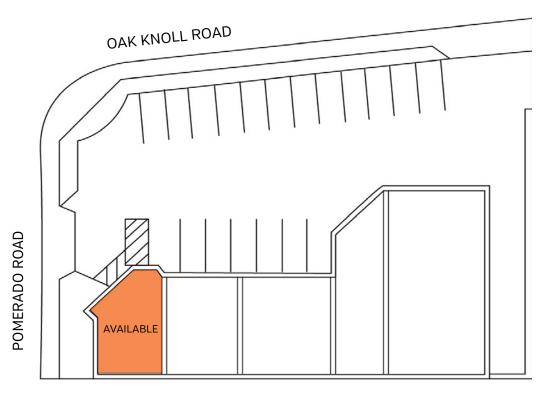

064

619.442.9200

#### PROPERTY HIGHLIGHTS

- Great Multi-Tenant Retail Mix
- Prominent Building Signage
- Ideal Endcap Space
- Strong Traffic Visibility ± 19,000 CPD
- Potential Front & Side Patio
- Abundant Parking Over 4/1.000
- Lease Rate: \$2.00/SF + NNN



Steven Hinger Senior Vice President DRE # 01976263 steven.hinger@syn.com





# FLOOR PLAN & AERIAL MAP







### RETAIL / HOUSING



### CITY OF POWAY

- Active in recreation with over 55 miles of trails within the city
- Safest city in San Diego County
- 25 parks, 4,700 acres of open space, Poway Lake
- Experiencing revitalization with recent zoning changes bringing multiple developments to South Poway
- Villa de Vida 54 unit housing development to be completed in 2019
- Adjacent to 580 apartment units

## FLOOR / SITE PLAN







\*Parking at over 4/1,000