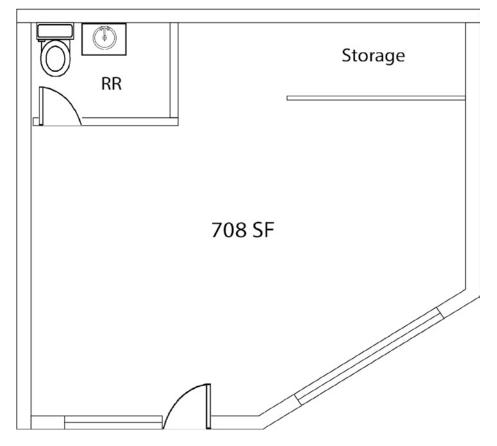

# FOR LEASE: 708 SF RETAIL SPACE AVAILABLE



12855 Pomerado Road Poway, CA 92064

619.442.9200

#### PROPERTY HIGHLIGHTS

- Great Multi-Tenant Retail Mix
- Prominent Building Signage
- Ideal Endcap Space
- Strong Traffic Visibility ± 19,000 CPD
- Potential Front & Side Patio
- Abundant Parking Over 4/1.000
- Lease Rate: \$2.00/SF + NNN



Steven Hinger Senior Vice President DRE # 01976263 steven.hinger@syn.com





# FLOOR PLAN & AERIAL MAP







### RETAIL / HOUSING



### CITY OF POWAY

- Active in recreation with over 55 miles of trails within the city
- Safest city in San Diego County
- 25 parks, 4,700 acres of open space, Poway Lake
- Experiencing revitalization with recent zoning changes bringing multiple developments to South Poway
- Villa de Vida 54 unit housing development to be completed in 2019
- Adjacent to 580 apartment units

## FLOOR / SITE PLAN







\*Parking at over 4/1,000