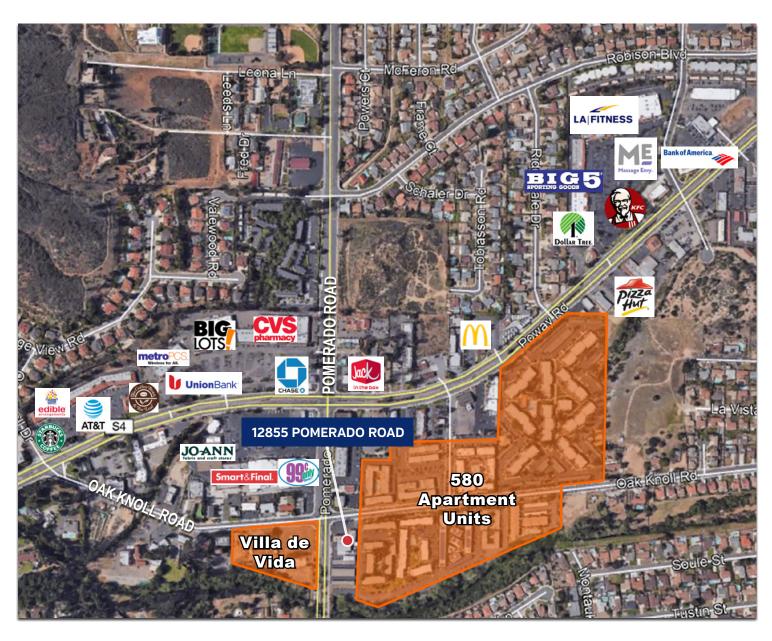

### RETAIL / HOUSING

### CITY OF POWAY

- Active in recreation with over 55 miles of trails within the city
- Safest city in San Diego County
- 25 parks, 4,700 acres of open space, Poway Lake
- Experiencing revitalization with recent zoning changes bringing multiple developments to South Poway
- Villa de Vida 54 unit housing development to be completed in 2019
- Adjacent to 580 apartment units