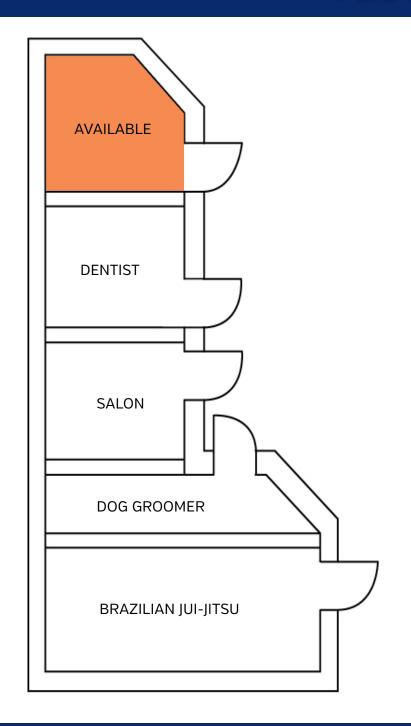

92064

619.442.9200

#### PROPERTY HIGHLIGHTS

- Great Multi-Tenant Retail Mix
- Prominent Building Signage
- Ideal Endcap Space
- Strong Traffic Visibility ± 19,000 CPD
- Potential Front & Side Patio
- Abundant Parking Over 4/1.000
- Lease Rate: \$2.00/SF + NNN



Steven Hinger Senior Vice President DRE # 01976263 steven.hinger@syn.com





# FLOOR PLAN & AERIAL MAP







### RETAIL / HOUSING



### CITY OF POWAY

- Active in recreation with over 55 miles of trails within the city
- Safest city in San Diego County
- 25 parks, 4,700 acres of open space, Poway Lake
- Experiencing revitalization with recent zoning changes bringing multiple developments to South Poway
- Villa de Vida 54 unit housing development to be completed in 2019
- Adjacent to 580 apartment units

## FLOOR / SITE PLAN







\*Parking at over 4/1,000