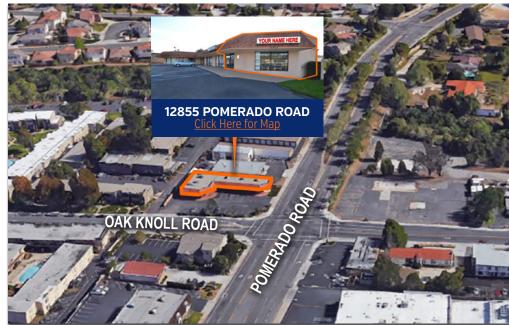

# FOR LEASE: 708 SF RETAIL SPACE AVAILABLE

12855 Pomerado Road Poway, CA 92064

619.442.9200

#### PROPERTY HIGHLIGHTS

- Great Multi-Tenant Retail Mix
- Prominent Building Signage
- Ideal Endcap Space
- Strong Traffic Visibility ± 19,000 CPD
- Potential Front & Side Patio
- Abundant Parking Over 4/1.000
- Lease Rate: \$2.00/SF + NNN