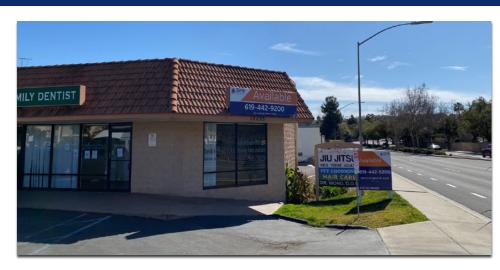

# FOR LEASE: 708 SF RETAIL SPACE AVAILABLE

12855 Pomerado Road Poway, CA 92064

619.442.9200

#### PROPERTY HIGHLIGHTS

- Great Multi-Tenant Retail Mix
- Prominent Building Signage
- Ideal Endcap Space
- Strong Traffic Visibility ± 19,000 CPD
- Potential Front & Side Patio
- Abundant Parking Over 4/1.000
- Lease Rate: \$2.00/SF + NNN