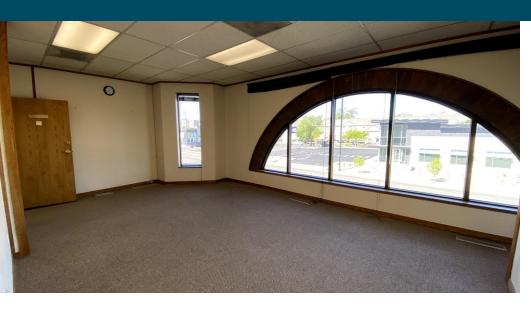

890 SqFt unit at \$1187.00 total a month. Unit 220 is 890 square feet that includes 2 offices, a bullpen area with an awesome window and 1 break room/filing area, great reception and waiting area.

Available For Occupancy December 1st

## 3269 S MAIN ST UNIT 220 PHOTOS