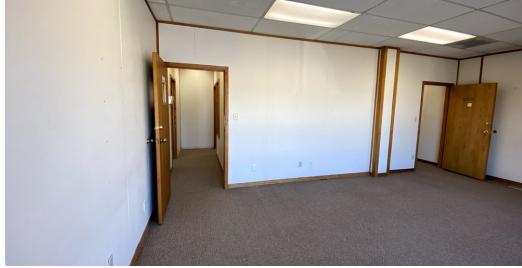

890 SqFt unit at \$1187.00 total a month. Unit 220 is 890 square feet that includes 2 offices, a bullpen area with an awesome window and 1 break room/filing area, great reception and waiting area.

Available For Occupancy December 1st

# ADDITIONAL PHOTOS