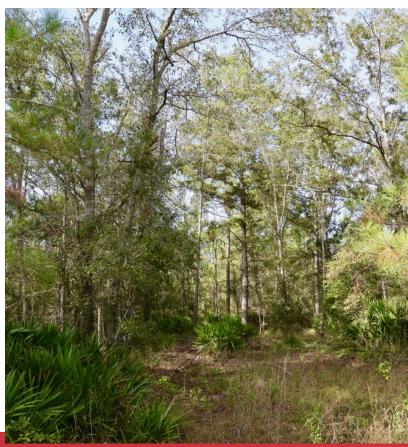

## Land | 137.83 Acres

- Pine timber and hardwoods
- Frontage on Lower Hawthorne Rd & Dickey FerryRd
- Excellent hunting habitat for deer and turkey
- 1.75 miles from the Ochlockonee River landing for recreational use
- Surrounded by large woodland properties
- Road system through the property
- Property hunts larger then 137 acres
- Just north of the Florida Line

#### PROPERTY OVERVIEW

137.83 acres of timberland and hardwoods fronting on the Lower Hawthorne Rd. and frontage on Dickey Ferry Rd. Excellent hunting property with food plot areas and surrounded by larger properties for deer and turkey hunting. Just 1.75 miles from Ochlockonee River landing.