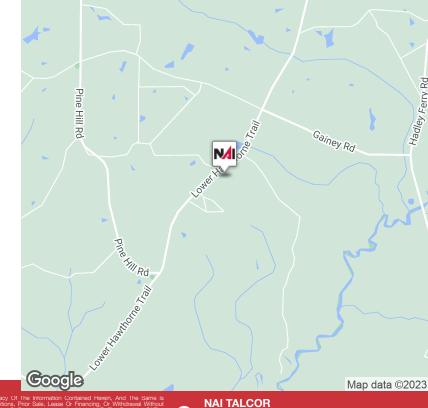

#### LOCATION OVERVIEW

Located on Lower Hawthorne Road and fronts on Dickey Ferry Road just south of Calvary, GA 2.5 miles from the Oclocknee River.