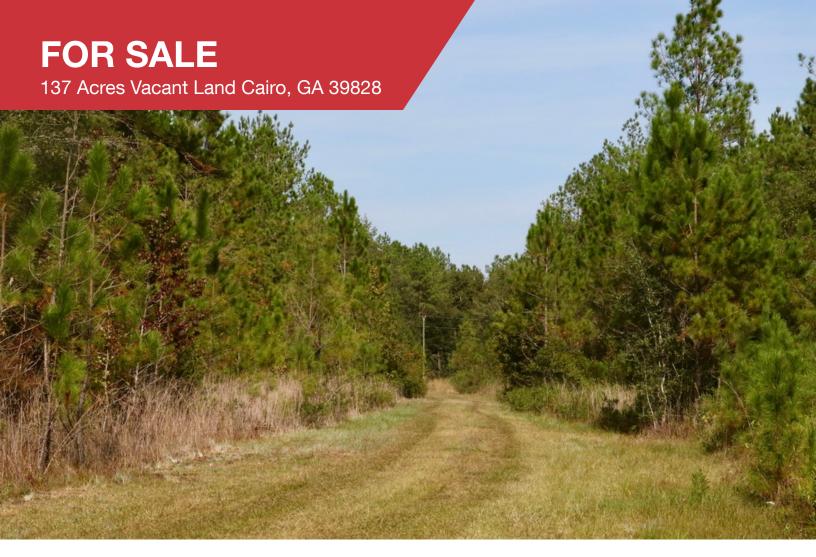

## Land | 137.83 Acres

- Pine timber and hardwoods
- Frontage on Lower Hawthorne Rd & Dickey FerryRd
- Excellent hunting habitat for deer and turkey
- 1.75 miles from the Ochlockonee River landing for recreational use
- Surrounded by large woodland properties
- Road system through the property
- Property hunts larger then 137 acres
- Just north of the Florida Line

#### PROPERTY OVERVIEW

137.83 acres of timberland and hardwoods fronting on the Lower Hawthorne Rd. and frontage on Dickey Ferry Rd. Excellent hunting property with food plot areas and surrounded by larger properties for deer and turkey hunting. Just 1.75 miles from Ochlockonee River landing.