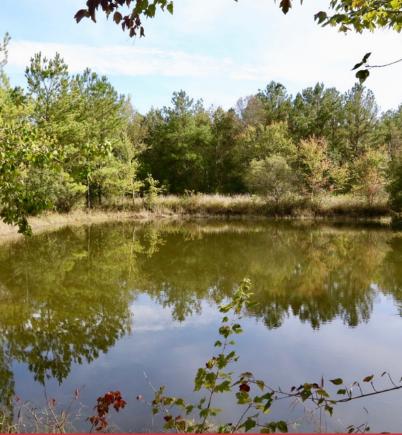

## Land | 137.83 Acres

- Pine timber and hardwoods
- Frontage on Lower Hawthorne Rd & Dickey FerryRd
- Excellent hunting habitat for deer and turkey
- 1.75 miles from the Ochlockonee River landing for recreational use
- Surrounded by large woodland properties
- Road system through the property
- Property hunts larger then 137 acres
- Just north of the Florida Line

#### PROPERTY OVERVIEW

137.83 acres of timberland and hardwoods fronting on the Lower Hawthorne Rd. and frontage on Dickey Ferry Rd. Excellent hunting property with food plot areas and surrounded by larger properties for deer and turkey hunting. Just 1.75 miles from Ochlockonee River landing.

#### LOCATION OVERVIEW

Located on Lower Hawthorne Road and fronts on Dickey Ferry Road just south of Calvary, GA 2.5 miles from the Oclocknee River.