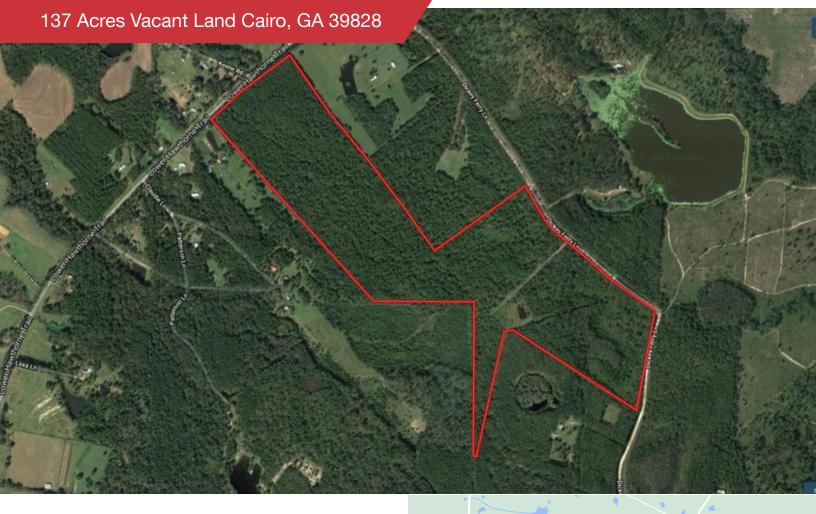

## Land | 137.83 Acres

- Pine timber and hardwoods
- Frontage on Lower Hawthorne Rd & Dickey FerryRd
- Excellent hunting habitat for deer and turkey
- 1.75 miles from the Ochlockonee River landing for recreational use
- Surrounded by large woodland properties
- Road system through the property
- Property hunts larger then 137 acres
- Just north of the Florida Line

#### PROPERTY OVERVIEW

137.83 acres of timberland and hardwoods fronting on the Lower Hawthorne Rd. and frontage on Dickey Ferry Rd. Excellent hunting property with food plot areas and surrounded by larger properties for deer and turkey hunting. Just 1.75 miles from Ochlockonee River landing.

#### LOCATION OVERVIEW

Located on Lower Hawthorne Road and fronts on Dickey Ferry Road just south of Calvary, GA 2.5 miles from the Oclocknee River.