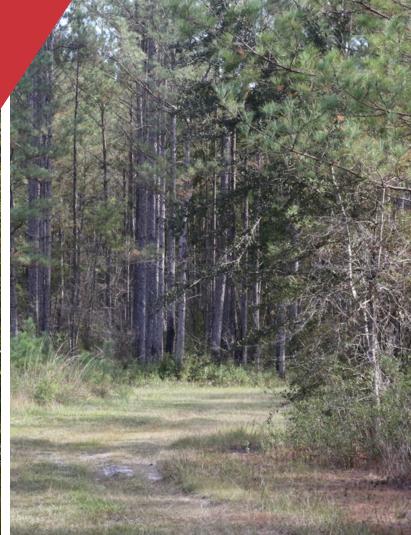

## Land | 137.83 Acres

- Pine timber and hardwoods
- Frontage on Lower Hawthorne Rd & Dickey FerryRd
- Excellent hunting habitat for deer and turkey
- 1.75 miles from the Ochlockonee River landing for recreational use
- Surrounded by large woodland properties
- Road system through the property
- Property hunts larger then 137 acres
- Just north of the Florida Line

#### PROPERTY OVERVIEW

137.83 acres of timberland and hardwoods fronting on the Lower Hawthorne Rd. and frontage on Dickey Ferry Rd. Excellent hunting property with food plot areas and surrounded by larger properties for deer and turkey hunting. Just 1.75 miles from Ochlockonee River landing.