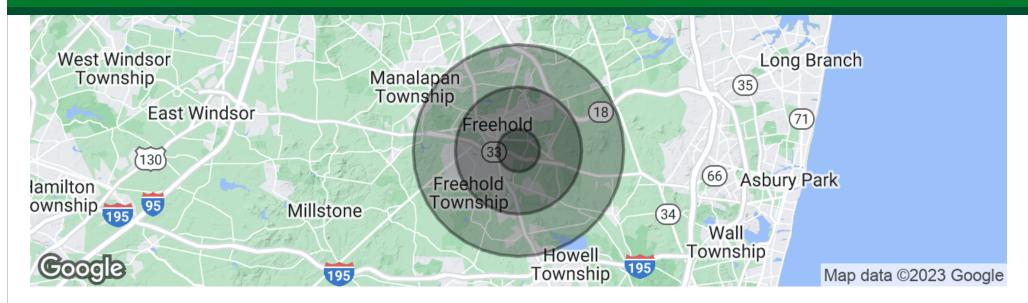

225 Willow Brook Road | Freehold, NJ 07728

| 1 MILE    | 3 MILES                                                                    | 5 MILES                                                                                           |
|-----------|----------------------------------------------------------------------------|---------------------------------------------------------------------------------------------------|
| 3,952     | 47,195                                                                     | 93,141                                                                                            |
| 38.7      | 39.0                                                                       | 39.6                                                                                              |
| 38.2      | 37.5                                                                       | 38.0                                                                                              |
| 40.0      | 39.9                                                                       | 40.5                                                                                              |
| 1 MILE    | 3 MILES                                                                    | 5 MILES                                                                                           |
| 1,428     | 16,817                                                                     | 32,125                                                                                            |
| 2.8       | 2.8                                                                        | 2.9                                                                                               |
| \$99,742  | \$96,015                                                                   | \$110,608                                                                                         |
| \$376,791 | \$412,991                                                                  | \$463,079                                                                                         |
|           | 3,952<br>38.7<br>38.2<br>40.0<br><b>1 MILE</b><br>1,428<br>2.8<br>\$99,742 | 3,952 47,195 38.7 39.0 38.2 37.5 40.0 39.9  1 MILE 3 MILES 1,428 16,817 2.8 2.8 \$99,742 \$96,015 |

\* Demographic data derived from 2020 ACS - US Census

FOR MORE INFORMATION, PLEASE CONTACT:

Douglas Sitar | P: 732.623.2135 | C: 732.859.2144 | dsitar@sitarcompany.com Robert JanTausch | P: 732.623.5615 | C: 908.513.5350 | jantausch@sitarcompany.com