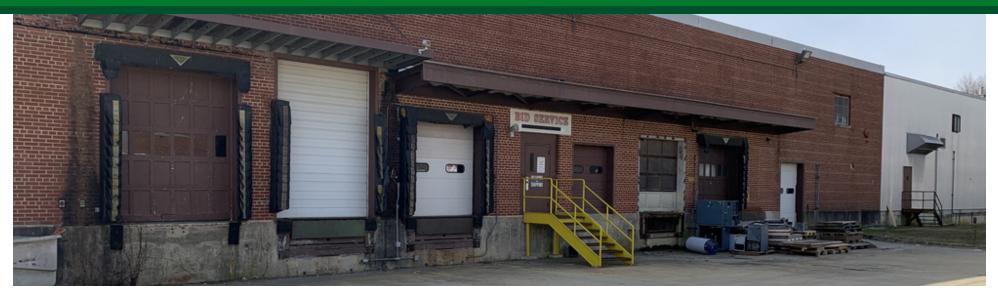

### **PROPERTY HIGHLIGHTS**

- Best suited for warehousing and distribution
- Immediate access to Route 33 and Route 9
- 20' 24' clear ceilings
- · Docks and drive-ins

- Heavy power
- Sprinklered
- Zoned LI-3; see property website for land use ordinance