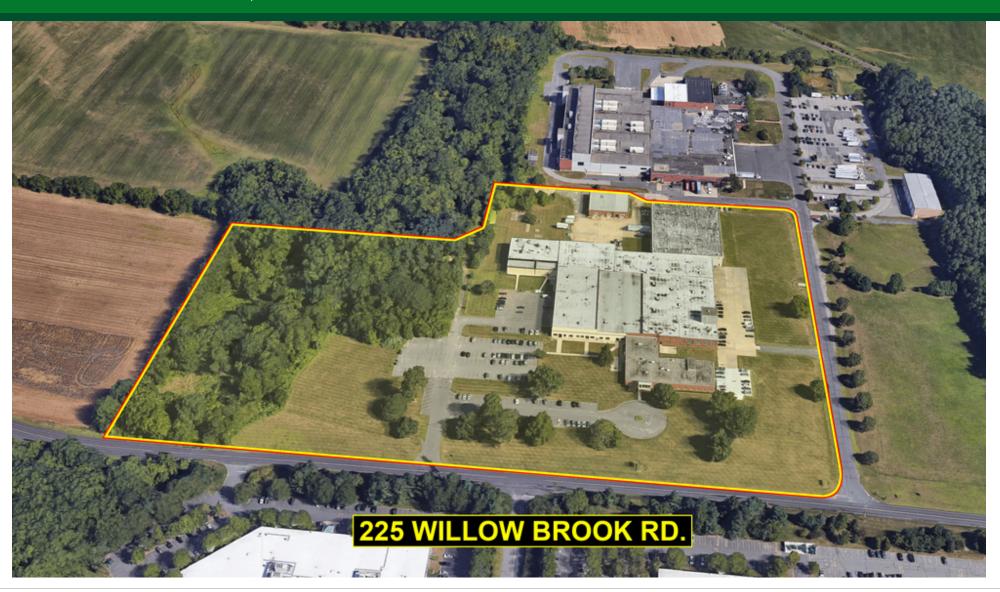

### **LOCATION OVERVIEW**

Lease Rate: N/A

Located on Willow Brook Road, with easy access to Routes 33, 79, 9, 18, 195, and the New Jersey Turnpike.

**Building Size:**  $\pm$  180,000 SF