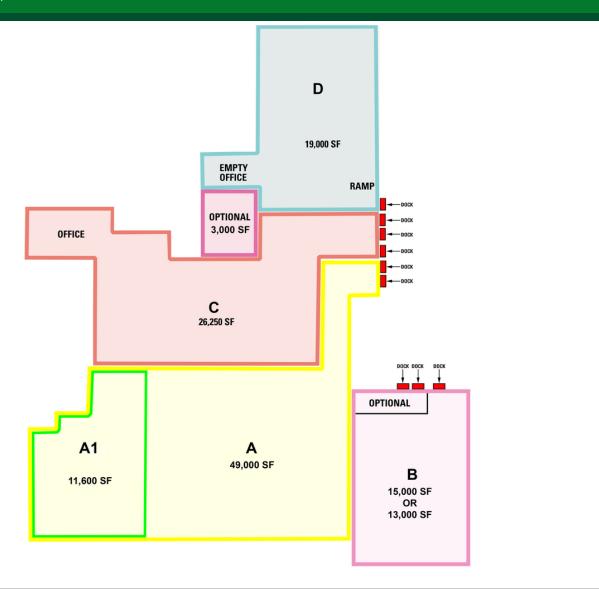

### PROPERTY OVERVIEW

Short-term leases available!
Warehouse units for lease; Many units can be combined

### **PROPERTY HIGHLIGHTS**

- Best suited for warehousing and distribution
- Immediate access to Route 33 and Route 9
- 20' 24' clear ceilings
- · Docks and drive-ins

- Heavy power
- Sprinklered
- Zoned LI-3; see property website for land use ordinance

Lease Type: Lease Term: Negotiable

SPACE SPACE USE LEASE RATE LEASE TYPE SIZE (SF) TERM

FOR MORE INFORMATION, PLEASE CONTACT:

Douglas Sitar | P: 732.623.2135 | C: 732.859.2144 | dsitar@sitarcompany.com Robert JanTausch | P: 732.623.5615 | C: 908.513.5350 | jantausch@sitarcompany.com