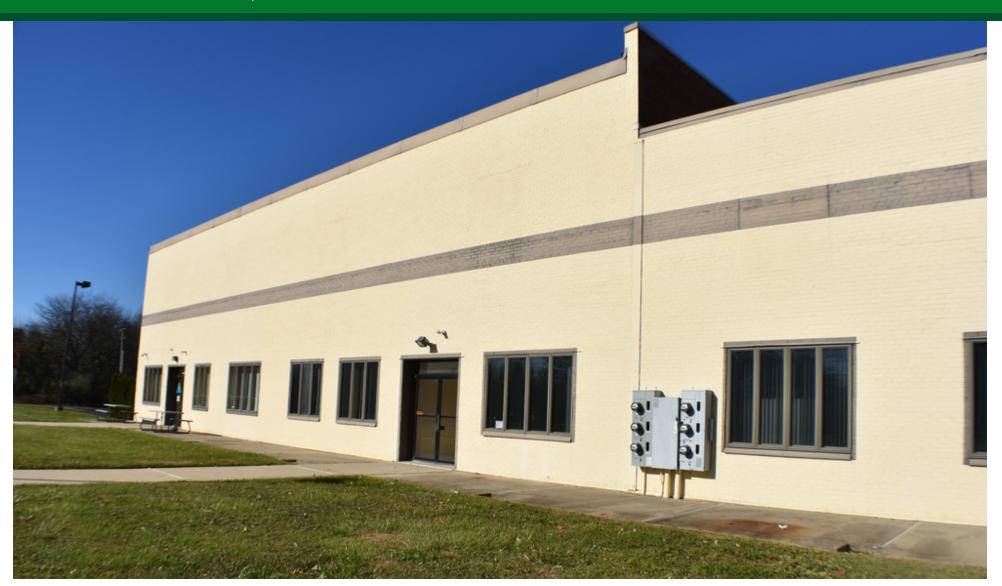

### **PROPERTY OVERVIEW**

Short-term lease available! Office unit for lease

### **PROPERTY HIGHLIGHTS**

- New build out
- Space contains 2 private offices, 2 large bullpen areas, kitchenette, and 2 ADA restrooms
- Short-term lease available
- Adjacent to CentraState's offices
- Large parking lot
- Immediate access to Route 33 and Route 9