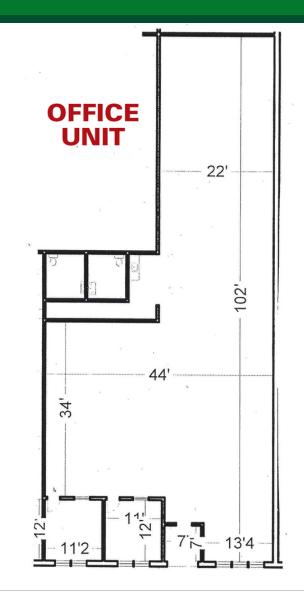

### **PROPERTY SUMMARY**

Available SF: ± Snort-te
Office u

Lease Rate: N/A

**Building Size:**  $\pm$  112,500 SF

Building Class:

Cross Streets: Halls Mill Road

### **PROPERTY HIGHLIGHTS**

- New build out
- Space contains 2 private offices, 2 large bullpen areas, kitchenette, and 2 ADA restrooms
- Short-term lease available
- Adjacent to CentraState's offices
- Large parking lot
- Immediate access to Route 33 and Route 9