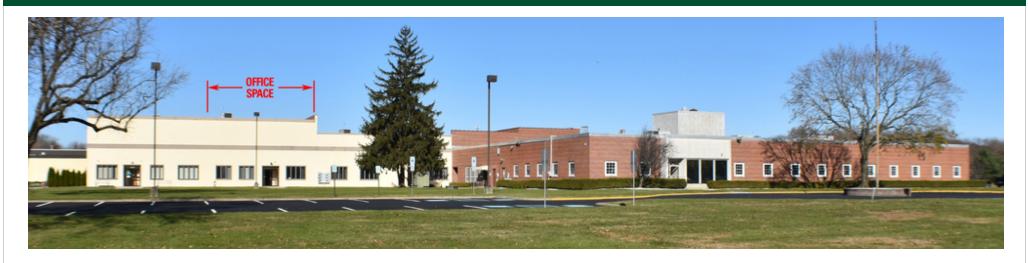

### 225 WILLOW BROOK ROAD

225 Willow Brook Road | Freehold, NJ 07728

### **PROPERTY SUMMARY**

Available SF: ± Snort-te
Office u

Lease Rate: N/A

**Building Size:**  $\pm$  112,500 SF

Building Class:

Cross Streets: Halls Mill Road

### **PROPERTY OVERVIEW**

Short-term lease available! Office unit for lease

### **PROPERTY HIGHLIGHTS**

- New build out
- Space contains 2 private offices, 2 large bullpen areas, kitchenette, and 2 ADA restrooms
- Short-term lease available
- Adjacent to CentraState's offices
- Large parking lot
- Immediate access to Route 33 and Route 9