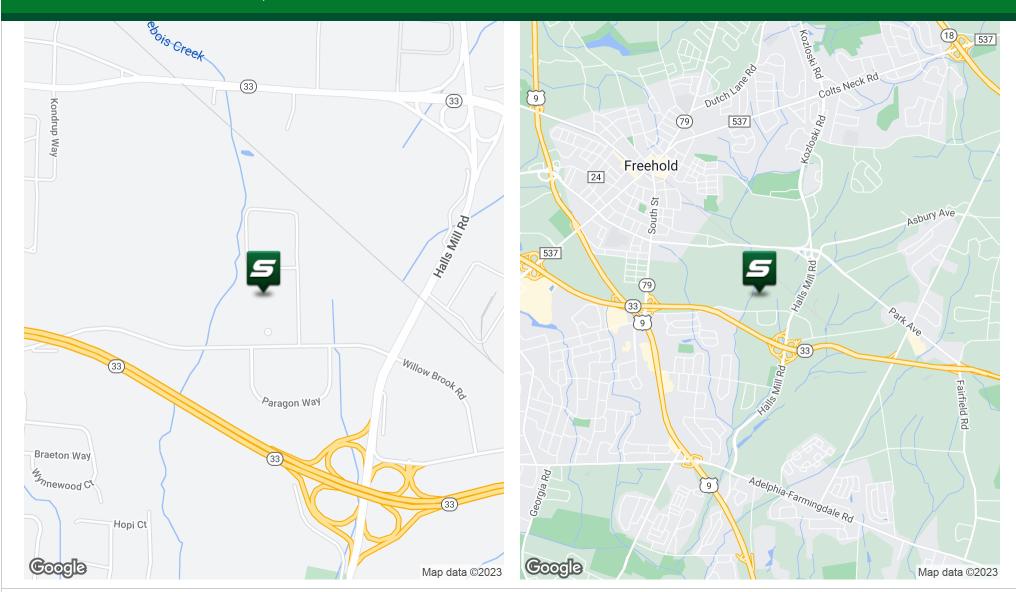

### **LOCATION OVERVIEW**

Located on Willow Brook Road, with easy access to Routes 33, 79, 9, 18, 195, and the New Jersey Turnpike.