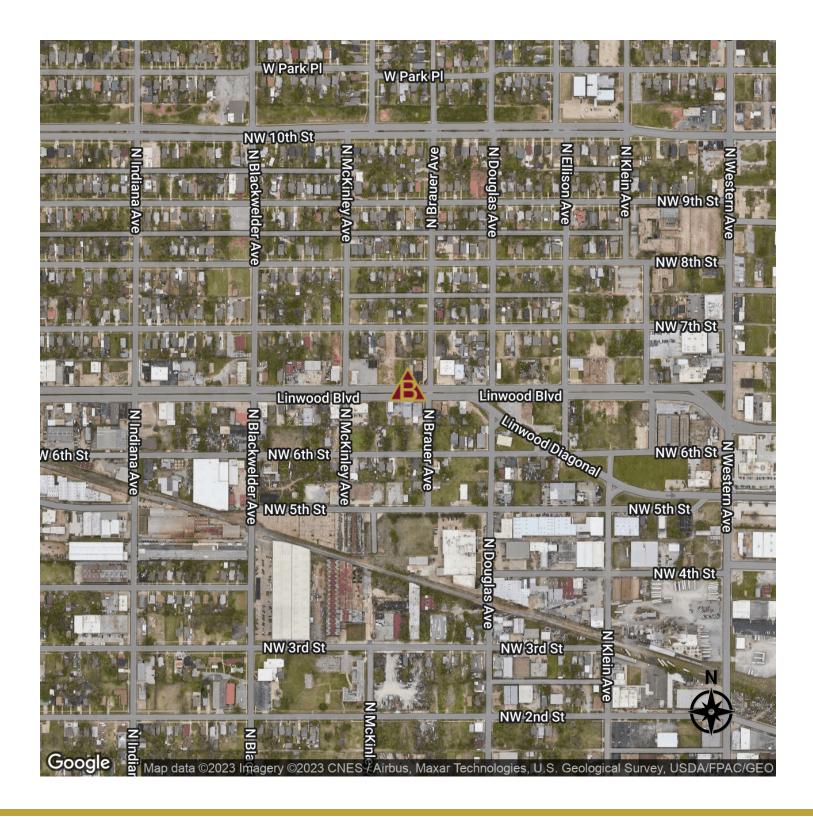

#### PROPERTY OVERVIEW

This free-standing building fronts Linwood Blvd and is located just west of Downtown Oklahoma City. Ideal for small office user, service business, storage or cannabis grow/dispensary.