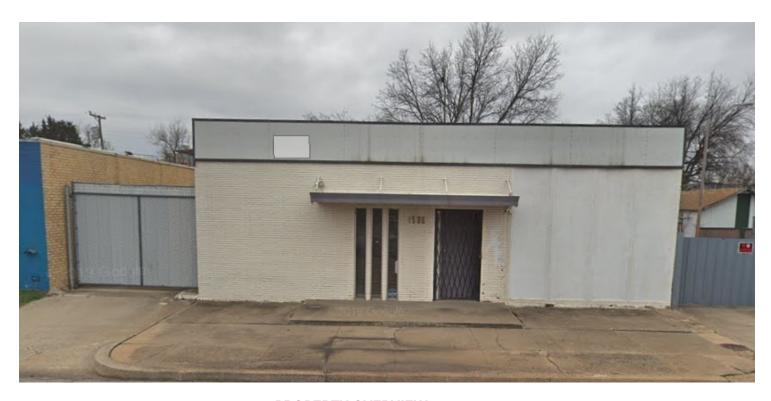

#### PROPERTY OVERVIEW

This free-standing building fronts Linwood Blvd and is located just west of Downtown Oklahoma City. Ideal for small office user, service business, storage or cannabis grow/dispensary.