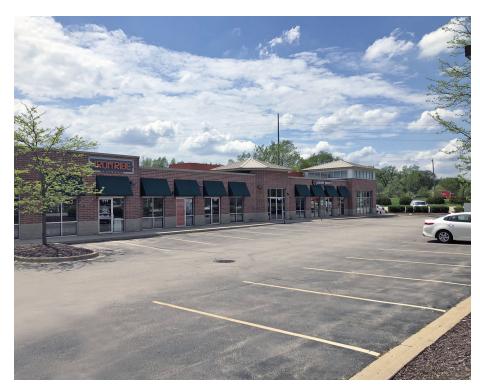

# PEWAUKEE CROSSINGS

N20W22951 Watertown Road, Waukesha, WI 53186

### **PROPERTY OVERVIEW**

Excellent visibility along this high traffic corridor surrounded by corporate offices and near Microsoft and Anthem. Great signage opportunity with valuable exposure. End-cap space ideal for quick / fast casual food service as it has a drive-thru. Two spaces can be combined for us to 3,360 contiguous square feet.

Current tenants include Jimmy John's, Iron Tribe Fitness, Snack Depot, and The Crossings Restaurant.