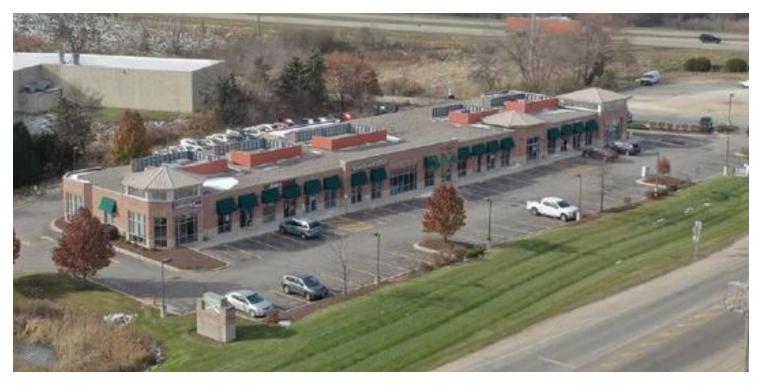

# PEWAUKEE CROSSINGS

N20W22951 Watertown Road, Waukesha, WI 53186

### **PROPERTY OVERVIEW**

Excellent visibility along this high traffic corridor surrounded by corporate offices and near Microsoft and Anthem. Great signage opportunity with valuable exposure. End-cap space ideal for quick / fast casual food service as it has a drive-thru. Two spaces can be combined for us to 3,360 contiguous square feet.

Current tenants include Jimmy John's, Iron Tribe Fitness, Snack Depot, and The Crossings Restaurant.