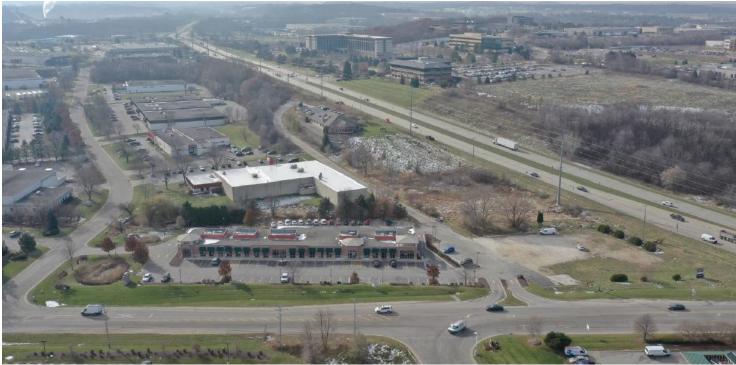

### **PROPERTY OVERVIEW**

Excellent visibility along this high traffic corridor surrounded by corporate offices and near Microsoft and Anthem. Great signage opportunity with valuable exposure. End-cap space ideal for quick / fast casual food service as it has a drive-thru. Two spaces can be combined for us to 3,360 contiguous square feet.

## **PROPERTY HIGHLIGHTS**

- Tenant Improvement Package Available
- Drive-thru End-cap Available
- Ample Parking
- Tax/Cam \$6.03 PSF (2022)
- Under New Ownership
- Great Traffic Counts: Hwy F 34,700 VPD | Watertown Road 10,400 VPD
- · Zoning Allows for Wide Range of Usages