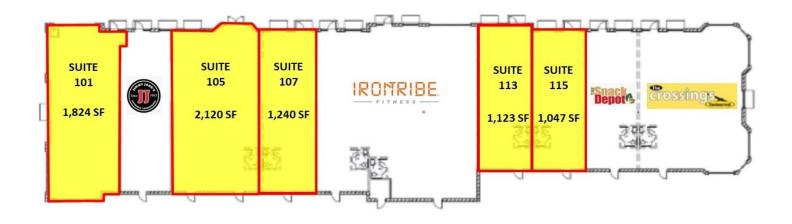

# PEWAUKEE CROSSINGS

N20W22951 Watertown Road, Waukesha, WI 53186

| SUITE     | TENANT    | SIZE (SF)        | LEASE TYPE | DESCRIPTION                           |
|-----------|-----------|------------------|------------|---------------------------------------|
| Suite 101 | Available | 1,824 SF         | Net        | End-cap w/Drive-thru                  |
| Suite 105 | Available | 2,120 - 3,360 SF | Net        | Combine w/107 for 3360 SF Contiguous  |
| Suite 107 | Available | 1,240 - 3,360 SF | Net        | Combine w/105 for 3360 SF Contiguous  |
| Suite 113 | Available | 1,123 - 2,170 SF | Net        | Combine w/115 for 2,170 SF Contiguous |
| Suite 115 | Available | 1,047 - 2,170 SF | Net        | Combine w/113 for 2,170 SF Contiguous |