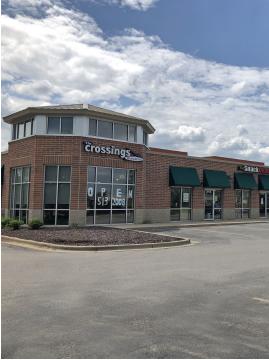

# PEWAUKEE CROSSINGS

N20W22951 Watertown Road, Waukesha, WI 53186

### **PROPERTY OVERVIEW**

Excellent visibility along this high traffic corridor surrounded by corporate offices and near Microsoft and Anthem. Great signage opportunity with valuable exposure. End-cap space ideal for quick / fast casual food service as it has a drive-thru. Two spaces can be combined for us to 3,360 contiguous square feet.

Current tenants include Jimmy John's, Iron Tribe Fitness, Snack Depot, and The Crossings Restaurant.