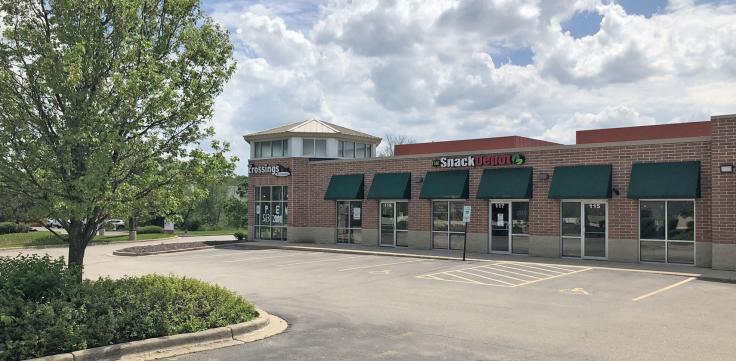

# PEWAUKEE CROSSINGS

N20W22951 Watertown Road, Waukesha, WI 53186

### **PROPERTY OVERVIEW**

Excellent visibility along this high traffic corridor surrounded by corporate offices and near Microsoft and Anthem. Great signage opportunity with valuable exposure. End-cap space ideal for quick / fast casual food service as it has a drive-thru. Two spaces can be combined for us to 3,360 contiguous square feet.

Current tenants include Jimmy John's, Iron Tribe Fitness, Snack Depot, and The Crossings Restaurant.