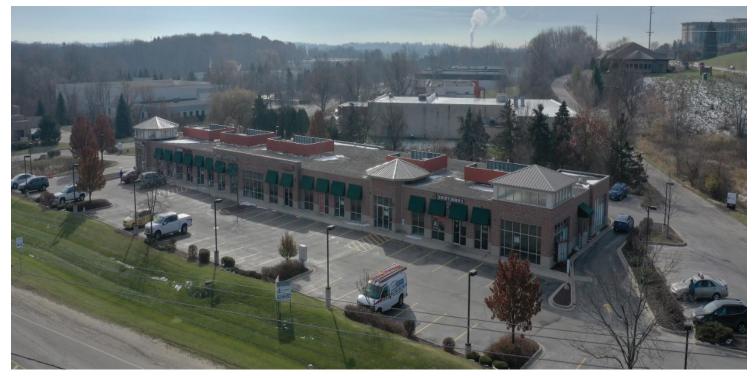

### **PROPERTY OVERVIEW**

Excellent visibility along this high traffic corridor surrounded by corporate offices and near Microsoft and Anthem. Great signage opportunity with valuable exposure. End-cap space ideal for quick / fast casual food service as it has a drive-thru. Two spaces can be combined for us to 3,360 contiguous square feet.

## **PROPERTY HIGHLIGHTS**

- Tenant Improvement Package Available
- Drive-thru End-cap Available
- Ample Parking
- Tax/Cam \$6.03 PSF (2022)
- Under New Ownership
- Great Traffic Counts: Hwy F 34,700 VPD | Watertown Road 10,400 VPD
- · Zoning Allows for Wide Range of Usages