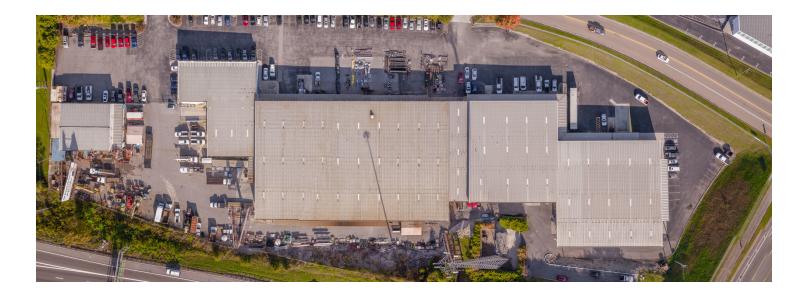

#### **PROPERTY OVERVIEW**

Showroom and warehouse space. Well suited for a construction supply company. The showroom is 3,456 square feet and has an adjacent breakroom and two private offices. Please call agent for showing. The existing tenant is relocating lease does not expire until 2/29/20.

### **PAPERMILL DRIVE** KNOXVILLE, TN

Brian Tapp, SIOR, CCIM Senior Vice President 865.450.8883 brian.tapp@avisonyoung.com

Industrial Property For Lease

| OFFERING SUMMARY |      | PROPERTY OVERVIEW                                                                                                                                                                                                                                                           |
|------------------|------|-----------------------------------------------------------------------------------------------------------------------------------------------------------------------------------------------------------------------------------------------------------------------------|
| Available SF:    |      | Showroom and warehouse space. Well suited for a construction supply company. The showroom is 3,456 square feet and has an adjacent breakroom and two private offices. Please call agent for showing. The existing tenant is relocating lease does not expire until 2/29/20. |
| Lease Rate:      | N/A  | PROPERTY HIGHLIGHTS                                                                                                                                                                                                                                                         |
|                  |      | Excellent location                                                                                                                                                                                                                                                          |
| Year Built:      | 1990 | High ceilings                                                                                                                                                                                                                                                               |
|                  |      | Multiple loading options                                                                                                                                                                                                                                                    |
| Zoning:          | -3   | New lighting in the warehouse                                                                                                                                                                                                                                               |
| zoning.          | 15   | Dock height and grade level loading                                                                                                                                                                                                                                         |
|                  |      |                                                                                                                                                                                                                                                                             |