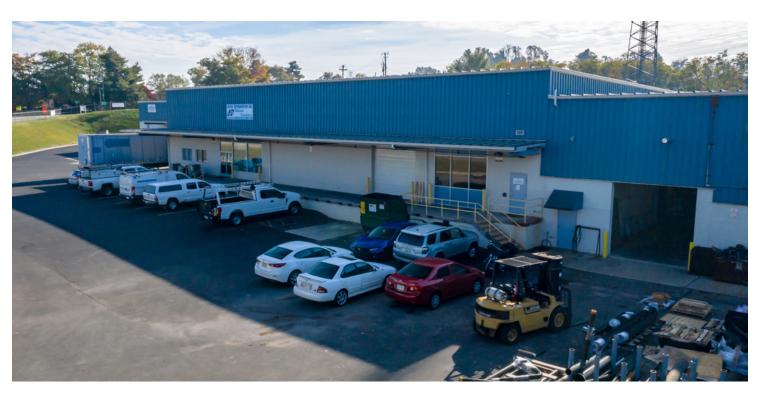

#### **PROPERTY OVERVIEW**

Showroom and warehouse space. Well suited for a construction supply company. The showroom is 3,456 square feet and has an adjacent breakroom and two private offices. Please call agent for showing. The existing tenant is relocating lease does not expire until 2/29/20.

### **PAPERMILL DRIVE** KNOXVILLE, TN

Brian Tapp, SIOR, CCIM Senior Vice President 865.450.8883 brian.tapp@avisonyoung.com

Industrial Property For Lease

| OFFERING SUMMARY |      | PROPERTY OVERVIEW                                                                                                                                                                                                                                                           |
|------------------|------|-----------------------------------------------------------------------------------------------------------------------------------------------------------------------------------------------------------------------------------------------------------------------------|
| Available SF:    |      | Showroom and warehouse space. Well suited for a construction supply company. The showroom is 3,456 square feet and has an adjacent breakroom and two private offices. Please call agent for showing. The existing tenant is relocating lease does not expire until 2/29/20. |
| Lease Rate:      | N/A  | PROPERTY HIGHLIGHTS                                                                                                                                                                                                                                                         |
|                  |      | Excellent location                                                                                                                                                                                                                                                          |
| Year Built:      | 1990 | High ceilings                                                                                                                                                                                                                                                               |
|                  |      | Multiple loading options                                                                                                                                                                                                                                                    |
| Zoning:          | -3   | New lighting in the warehouse                                                                                                                                                                                                                                               |
| zoning.          | 15   | Dock height and grade level loading                                                                                                                                                                                                                                         |
|                  |      |                                                                                                                                                                                                                                                                             |