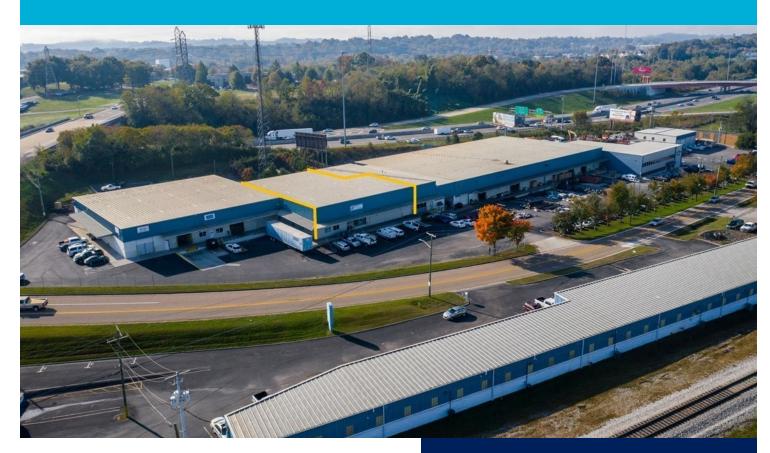

#### **PROPERTY OVERVIEW**

Showroom and warehouse space. Well suited for a construction supply company. The showroom is 3,456 square feet and has an adjacent breakroom and two private offices. Please call agent for showing. The existing tenant is relocating lease does not expire until 2/29/20.

### **PAPERMILL DRIVE** KNOXVILLE, TN

Brian Tapp, SIOR, CCIM Senior Vice President 865.450.8883 brian.tapp@avisonyoung.com

Industrial Property For Lease

| OFFERING SUMMARY |      | PROPERTY OVERVIEW                                                                                                                                                                                                                                                           |
|------------------|------|-----------------------------------------------------------------------------------------------------------------------------------------------------------------------------------------------------------------------------------------------------------------------------|
| Available SF:    |      | Showroom and warehouse space. Well suited for a construction supply company. The showroom is 3,456 square feet and has an adjacent breakroom and two private offices. Please call agent for showing. The existing tenant is relocating lease does not expire until 2/29/20. |
| Lease Rate:      | N/A  | PROPERTY HIGHLIGHTS                                                                                                                                                                                                                                                         |
|                  |      | Excellent location                                                                                                                                                                                                                                                          |
| Year Built:      | 1990 | High ceilings                                                                                                                                                                                                                                                               |
|                  |      | Multiple loading options                                                                                                                                                                                                                                                    |
| Zoning:          | -3   | New lighting in the warehouse                                                                                                                                                                                                                                               |
| zoning.          | 15   | Dock height and grade level loading                                                                                                                                                                                                                                         |
|                  |      |                                                                                                                                                                                                                                                                             |