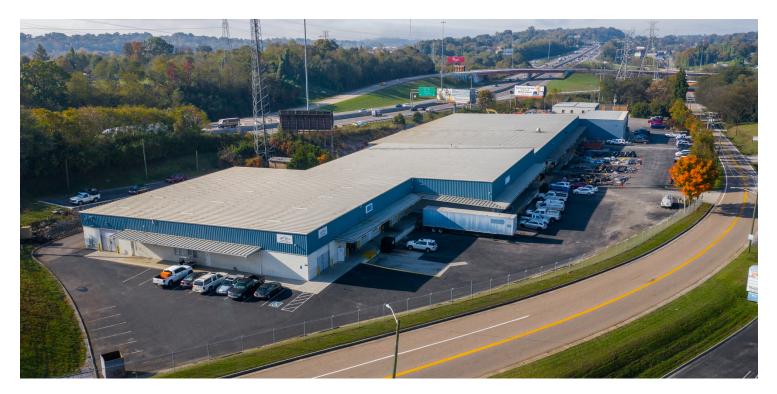

#### **PROPERTY OVERVIEW**

Showroom and warehouse space. Well suited for a construction supply company. The showroom is 3,456 square feet and has an adjacent breakroom and two private offices. Please call agent for showing. The existing tenant is relocating lease does not expire until 2/29/20.

### **PAPERMILL DRIVE** KNOXVILLE, TN

Brian Tapp, SIOR, CCIM Senior Vice President 865.450.8883 brian.tapp@avisonyoung.com

Industrial Property For Lease

| OFFERING SUMMARY |      | PROPERTY OVERVIEW                                                                                                                                                                                                                                                           |
|------------------|------|-----------------------------------------------------------------------------------------------------------------------------------------------------------------------------------------------------------------------------------------------------------------------------|
| Available SF:    |      | Showroom and warehouse space. Well suited for a construction supply company. The showroom is 3,456 square feet and has an adjacent breakroom and two private offices. Please call agent for showing. The existing tenant is relocating lease does not expire until 2/29/20. |
| Lease Rate:      | N/A  | PROPERTY HIGHLIGHTS                                                                                                                                                                                                                                                         |
|                  |      | Excellent location                                                                                                                                                                                                                                                          |
| Year Built:      | 1990 | High ceilings                                                                                                                                                                                                                                                               |
|                  |      | Multiple loading options                                                                                                                                                                                                                                                    |
| Zoning:          | -3   | New lighting in the warehouse                                                                                                                                                                                                                                               |
| zoning.          | 15   | Dock height and grade level loading                                                                                                                                                                                                                                         |
|                  |      |                                                                                                                                                                                                                                                                             |