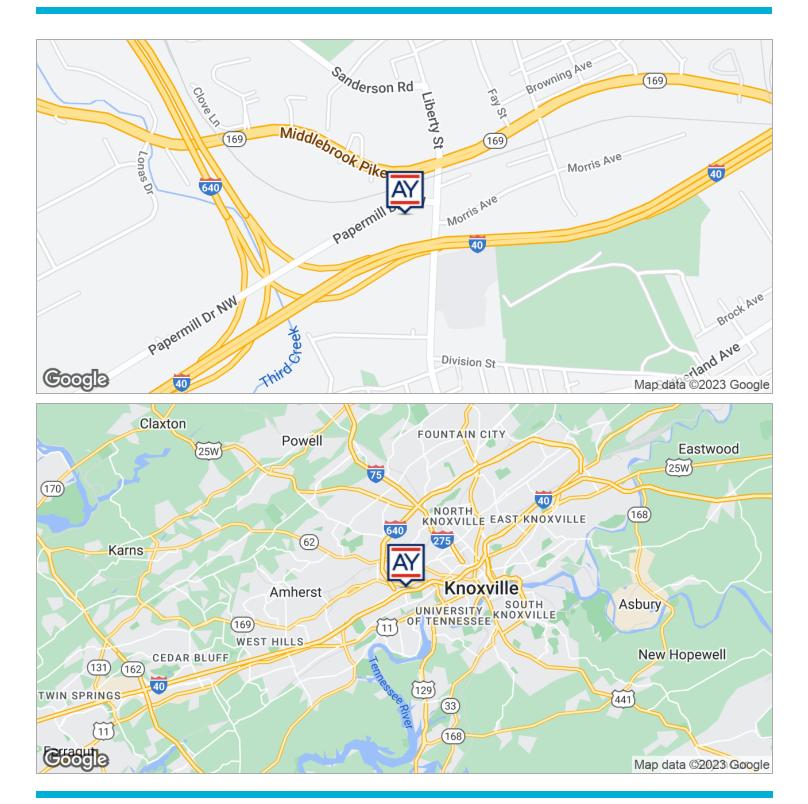

#### **LOCATION INFORMATION**

| Building Name    | Former United Refrigeration<br>Showroom and Warehouse |  |  |
|------------------|-------------------------------------------------------|--|--|
| Street Address   | 3530 Papermill Drive                                  |  |  |
| City, State, Zip | Knoxville, TN 37909                                   |  |  |
| County           | Knox                                                  |  |  |
| Market Type      | Large                                                 |  |  |
| Nearest Highway  | One minute to Middlebrook Pike<br>(Hwy 169)           |  |  |
| Nearest Airport  | 23 minutes to McGhee Tyson<br>Airport                 |  |  |