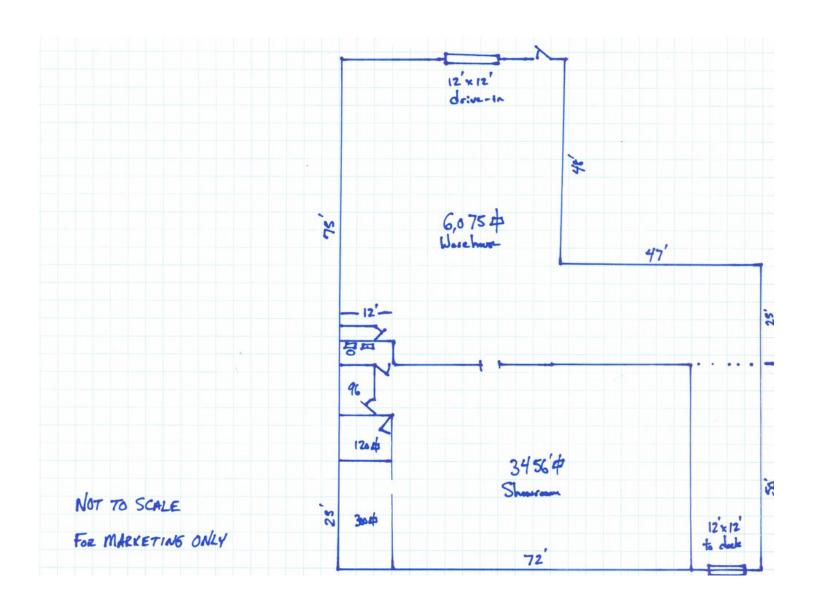

#### **PROPERTY OVERVIEW**

Showroom and warehouse space. Well suited for a construction supply company. The showroom is 3,456 square feet and has an adjacent breakroom and two private offices. Please call agent for showing. The existing tenant is relocating lease does not expire until 2/29/20.

### **PAPERMILL DRIVE** KNOXVILLE, TN

Brian Tapp, SIOR, CCIM Senior Vice President 865.450.8883 brian.tapp@avisonyoung.com

Industrial Property For Lease

| OFFERING SUMMARY |      | PROPERTY OVERVIEW                                                                                                                                                                                                                                                           |
|------------------|------|-----------------------------------------------------------------------------------------------------------------------------------------------------------------------------------------------------------------------------------------------------------------------------|
| Available SF:    |      | Showroom and warehouse space. Well suited for a construction supply company. The showroom is 3,456 square feet and has an adjacent breakroom and two private offices. Please call agent for showing. The existing tenant is relocating lease does not expire until 2/29/20. |
| Lease Rate:      | N/A  | PROPERTY HIGHLIGHTS                                                                                                                                                                                                                                                         |
|                  |      | Excellent location                                                                                                                                                                                                                                                          |
| Year Built:      | 1990 | High ceilings                                                                                                                                                                                                                                                               |
|                  |      | Multiple loading options                                                                                                                                                                                                                                                    |
| Zoning:          | -3   | New lighting in the warehouse                                                                                                                                                                                                                                               |
| zoning.          | 15   | Dock height and grade level loading                                                                                                                                                                                                                                         |
|                  |      |                                                                                                                                                                                                                                                                             |