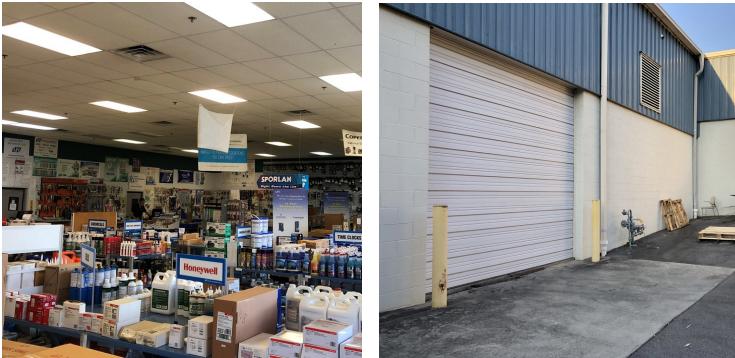

#### **PROPERTY OVERVIEW**

Showroom and warehouse space. Well suited for a construction supply company. The showroom is 3,456 square feet and has an adjacent breakroom and two private offices. Please call agent for showing. The existing tenant is relocating lease does not expire until 2/29/20.

### **PAPERMILL DRIVE** KNOXVILLE, TN

Brian Tapp, SIOR, CCIM Senior Vice President 865.450.8883 brian.tapp@avisonyoung.com

Industrial Property For Lease

| OFFERING SUMMARY |      | PROPERTY OVERVIEW                                                                                                                                                                                                                                                           |
|------------------|------|-----------------------------------------------------------------------------------------------------------------------------------------------------------------------------------------------------------------------------------------------------------------------------|
| Available SF:    |      | Showroom and warehouse space. Well suited for a construction supply company. The showroom is 3,456 square feet and has an adjacent breakroom and two private offices. Please call agent for showing. The existing tenant is relocating lease does not expire until 2/29/20. |
| Lease Rate:      | N/A  | PROPERTY HIGHLIGHTS                                                                                                                                                                                                                                                         |
|                  |      | Excellent location                                                                                                                                                                                                                                                          |
| Year Built:      | 1990 | High ceilings                                                                                                                                                                                                                                                               |
|                  |      | Multiple loading options                                                                                                                                                                                                                                                    |
| Zoning:          | -3   | New lighting in the warehouse                                                                                                                                                                                                                                               |
| zoning.          | 15   | Dock height and grade level loading                                                                                                                                                                                                                                         |
|                  |      |                                                                                                                                                                                                                                                                             |