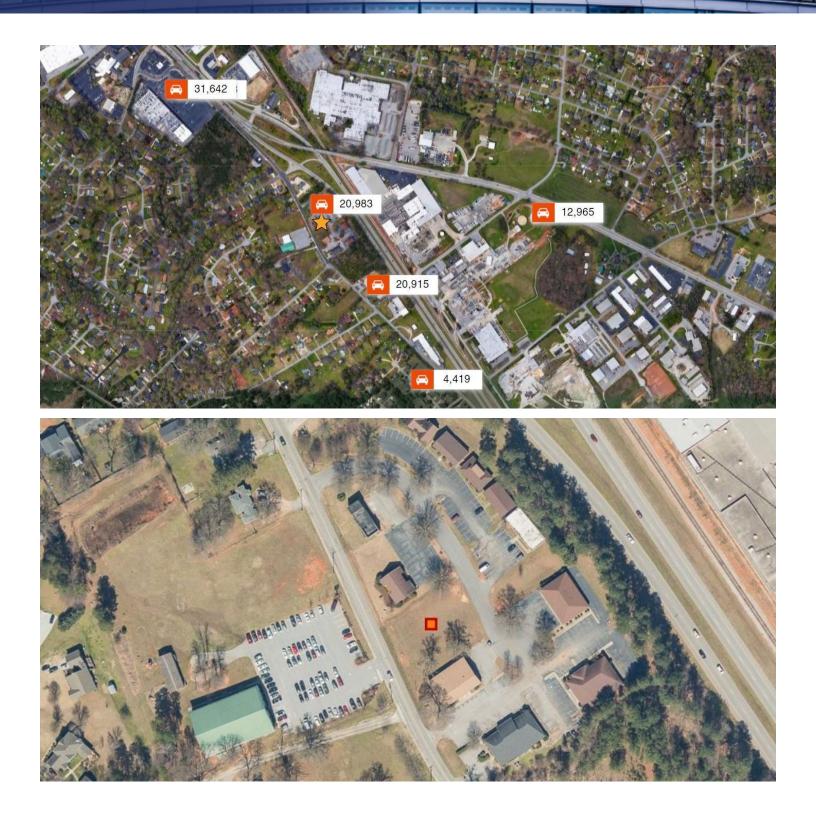

### Additional Photos

### 8 WINCHESTER CT. (±.46 AC) | 8 WINCHESTER CT., MAULDIN, SC 29662