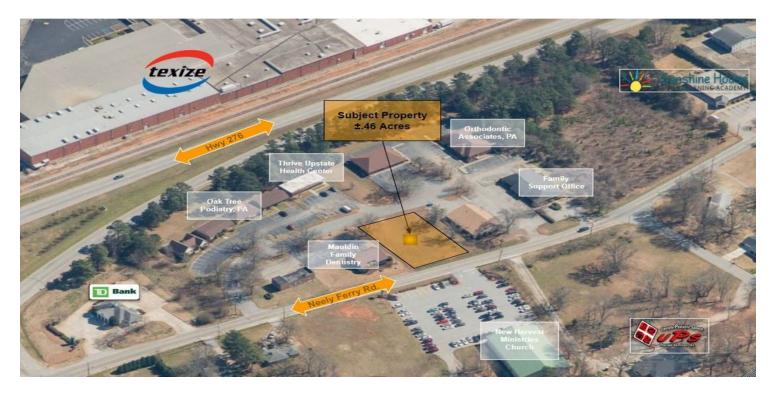

# 8 Winchester Ct. Maulding SC

| OFFERING SUMMARY |            | PROPERTY OVERVIEW                                                                                                                                                                                                                                                                                                                  |
|------------------|------------|------------------------------------------------------------------------------------------------------------------------------------------------------------------------------------------------------------------------------------------------------------------------------------------------------------------------------------|
| Sale Price:      | \$55,000   | SVN Blackstream is pleased to offer this $\pm$ .46 Acre Lot in Mauldin SC. This vacant lot is surrounded by several established offices. Lot is located just $\pm$ 1 mile from the future "City Center Project". The project intends to deliver a mix of development that serves the commercial, office, hospitality, cultural and |
| Lot Size:        | 0.46 Acres | residential needs of a growing community, According to HomeSnacks, Mauldin SC is ranked #3 best place to live in SC.                                                                                                                                                                                                               |
|                  |            | PROPERTY HIGHLIGHTS                                                                                                                                                                                                                                                                                                                |
| Zoning:          | C-2        | Development Opportunity in Mauldin SC                                                                                                                                                                                                                                                                                              |
| zonnig.          | 0 2        | <ul> <li>Ranked #3 best places to live in SC</li> </ul>                                                                                                                                                                                                                                                                            |
|                  |            | Surrounded by Offices                                                                                                                                                                                                                                                                                                              |
| Market:          | Mauldin    | <ul> <li>±1 mile from "City Center Project"</li> </ul>                                                                                                                                                                                                                                                                             |
|                  |            | • Quick access to I385 and 185                                                                                                                                                                                                                                                                                                     |
|                  |            |                                                                                                                                                                                                                                                                                                                                    |
| Price / SF:      | \$2.74     |                                                                                                                                                                                                                                                                                                                                    |

8 WINCHESTER CT. (±.46 AC) | 8 WINCHESTER CT., MAULDIN, SC 29662