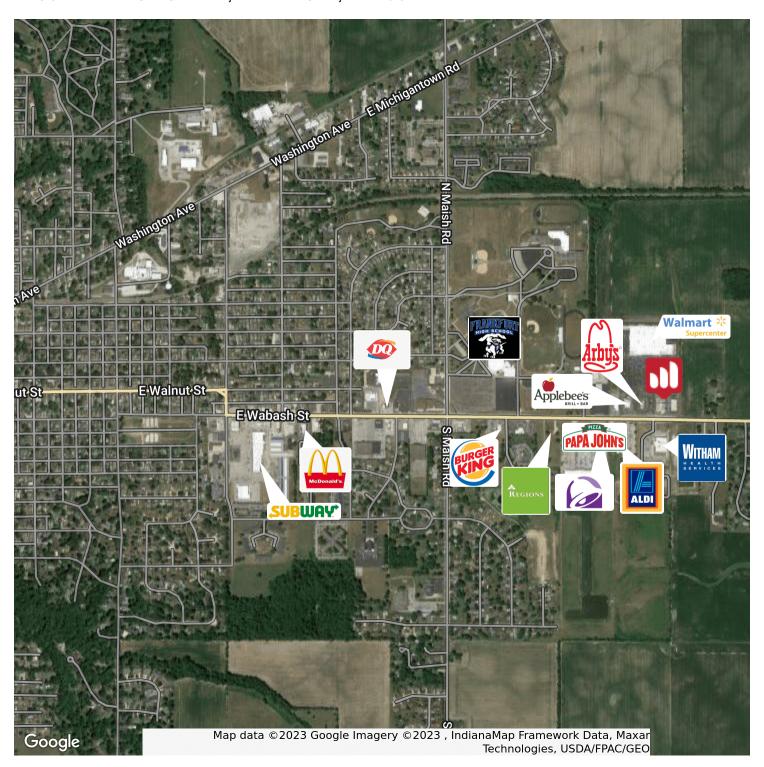

## **PROPERTY OVERVIEW**

TWO Retail Spaces (1,500 & 1,600 SF) available in one of Frankfort's busiest strip centers. Great location with high traffic visibility.

## PROPERTY HIGHLIGHTS

- · Great location and visibility
- Shared Entrance with Walmart
- Major Tenants T-Mobile, Great Clips & Columbia Title Co.
- Next to gas station; good egress and ingress
- Plenty of parking with overflow available