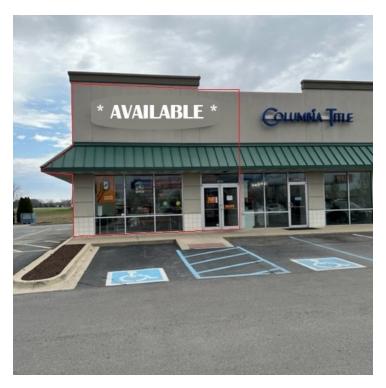

## **PROPERTY OVERVIEW**

TWO Retail Spaces (1,500 & 1,600 SF) available in one of Frankfort's busiest strip centers. Great location with high traffic visibility.

## PROPERTY HIGHLIGHTS

- · Great location and visibility
- Shared Entrance with Walmart
- Major Tenants T-Mobile, Great Clips & Columbia Title Co.
- Next to gas station; good egress and ingress
- Plenty of parking with overflow available