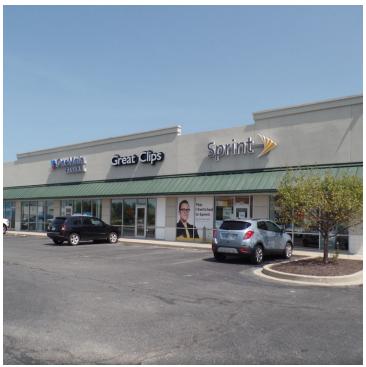

## **PROPERTY OVERVIEW**

TWO Retail Spaces (1,500 & 1,600 SF) available in one of Frankfort's busiest strip centers. Great location with high traffic visibility.

## PROPERTY HIGHLIGHTS

- · Great location and visibility
- Shared Entrance with Walmart
- Major Tenants T-Mobile, Great Clips & Columbia Title Co.
- Next to gas station; good egress and ingress
- Plenty of parking with overflow available