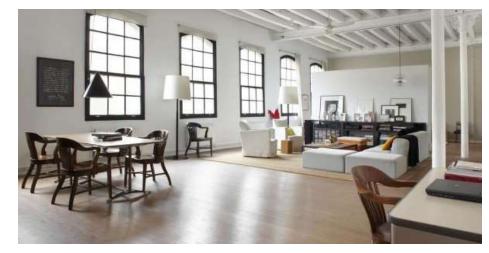

## 303 W. INSTITUTE PL, LOWER LEVEL

- "Authentic Timber Loft"
- Full Floor Opportunity
- Unencumbered Park Views
- Great Natural Light
- Boutique River North Building
- New Cafe Accessible from Lobby
- Tenant Controlled HVAC
- 24/7/365 Access
- Bright Space with Abundant Natural Light
- Newly Remodeled Common Areas and Lobby
- Attentive Onsite Management
- Floor to Ceiling Windows
- Brand New Elevators, Lobby, Common Areas
- Full Floor Low Loss Factor
- Home to NOMAD Chicago an Impeccably Designed Multi-Purpose Space Offering a Cafe, Retail, Event Space, and Meeting Spaces