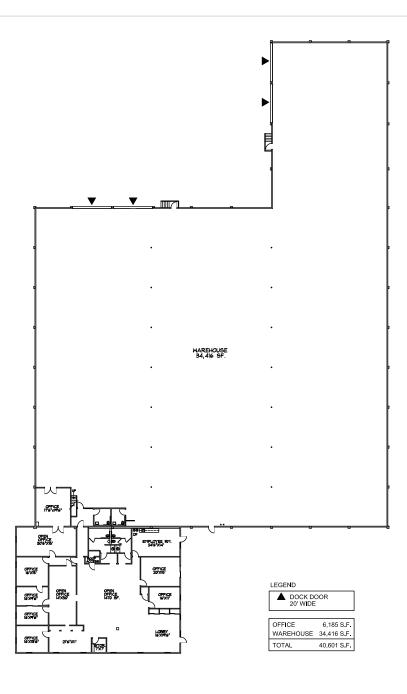

### **BUILDING HIGHLIGHTS**

- ±40,601 SF total
- ±6,185 SF of HVAC office
- Four (4) dock-high doors
- 22' clear height
- Fully sprinklered
- Floor plan on reverse
- Vacant Available now