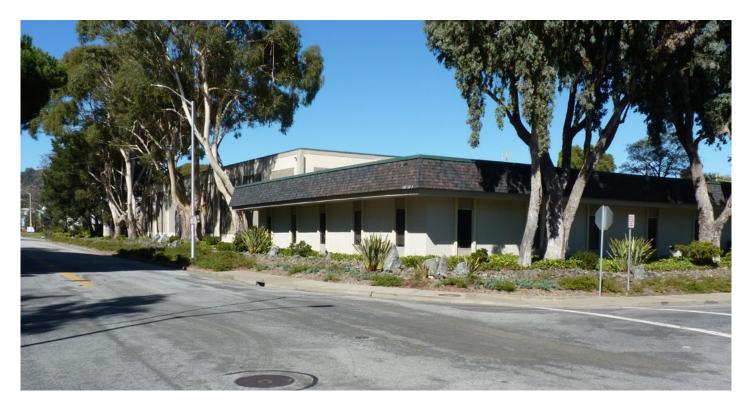

#### LOCATION

- 60 Park Lane, Brisbane, CA 94005
- 5.3 Miles (8 Minutes) to San Francisco International Airport
- 7.2 Miles (15 Minutes) to Port of San Francisco
- 7.5 Miles (15 Minutes) to Downtown San Francisco
- Located close to Restaurants and Amenities

### **BUILDING HIGHLIGHTS**

- ±40,601 SF total
- ±6,185 SF of HVAC office
- Four (4) dock-high doors
- 22' clear height
- Fully sprinklered
- Floor plan on reverse
- Vacant Available now