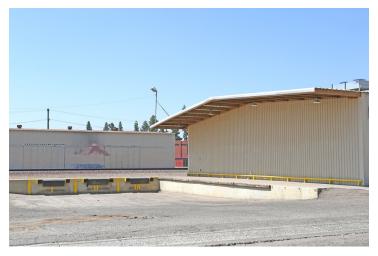

#### PROPERTY HIGHLIGHTS

- Price Reduced by \$155,000 | Great SBA Loan Candidate
- ±16,875 SF Freestanding Building on ±5.629 Acres
- Prime Alternative To New Construction
- Vacant & Ready For Immediate Occupancy
- Hard To Find, Heavy Industrial Zoning w/ Truck Dock
- · City Utility Services & Large Fully Fenced Paved Yard Area
- Fully Insulated w/ Skylights Throughout
- Excellent Access To All Major Freeways
- 3 Ground Level Doors w/ 16' Clear Height
- 480/277 Volt, 3-Phase 4-Wire 1,000 Amp Electric Service
- ±1,000 SF Air Conditioned/Heated Showroom/Office
- Clear-Span Warehouse w/ Evaporative Cooler & Reznor Heaters
- Flexible Zoning That Allows Many Uses
- Bonus ±3,200 SF Overhang Area
- ±5.629 Acres: Split Between 4 Sections
- Warehouse Full Overhand & Loading Dock

#### PROPERTY OVERVIEW

 $\pm 26,875$  SF of freestanding Industrial buildings on  $\pm 5.629$  acres of land with CA-41 visibility. Thrifty and expedient alternative to new construction by avoiding a lengthy construction time delay, land acquisition/fees, and high construction costs. This existing deal offers a flexible configuration offering easy highway access, separate meters, and the possibility to occupy (or lease out) different sections. Features a functional layout offering (3) existing structures consisting of a  $\pm 16,875$  SF (75' x 225') warehouse on  $\pm 3.14$  acres, a  $\pm 10,000$  SF (100' x 100') full overhand of 1/2 truck well & 1/2 loading dock on  $\pm 1$  acre, a 3,200 SF (40' x 80') overhang area on  $\pm 0.63$  Acres, and a  $\pm 0.85$  acre lot (see site plan on page 3) - 4 sections totaling  $\pm 245,242$  SF or  $\pm 5.629$  acres. Located off CA-41 connecting to CA-180, CA-99, and CA-168. Flexible Heavy Industrial Zoning allows for many uses allowed in this centrally located Industrial area.