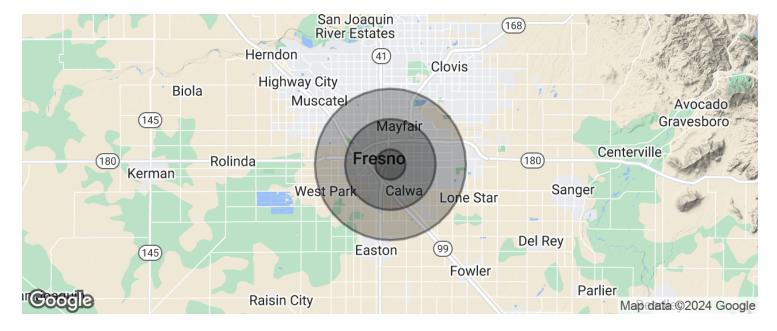

# HIGH EXPOSURE HEAVY INDUSTRIAL BUILDING'S ON 5.63 ACRES

| POPULATION          | 1 MILE    | 3 MILES   | 5 MILES   |
|---------------------|-----------|-----------|-----------|
| Total population    | 9,897     | 60,540    | 79,595    |
| Median age          | 30.5      | 28.8      | 29.1      |
| Median age (Male)   | 28.4      | 27.4      | 27.7      |
| Median age (Female) | 31.9      | 30.3      | 30.6      |
| HOUSEHOLDS & INCOME | 1 MILE    | 3 MILES   | 5 MILES   |
| Total households    | 3,172     | 17,949    | 23,268    |
| # of persons per HH | 3.1       | 3.4       | 3.4       |
| Average HH income   | \$45,077  | \$48,455  | \$51,473  |
| Average house value | \$229,255 | \$213,155 | \$220,292 |
| ETHNICITY (%)       | 1 MILE    | 3 MILES   | 5 MILES   |
| Hispanic            | 54.2%     | 64.2%     | 62.0%     |

<sup>\*</sup> Demographic data derived from 2020 ACS - US Census