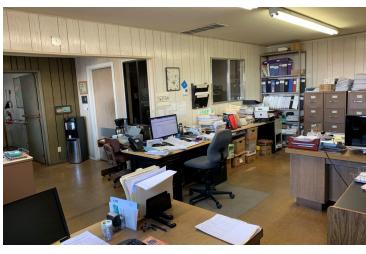

#### PROPERTY HIGHLIGHTS

- Price Reduced by \$155,000 | Great SBA Loan Candidate
- ±16,875 SF Freestanding Building on ±5.629 Acres
- Prime Alternative To New Construction
- Vacant & Ready For Immediate Occupancy
- Hard To Find, Heavy Industrial Zoning w/ Truck Dock
- · City Utility Services & Large Fully Fenced Paved Yard Area
- Fully Insulated w/ Skylights Throughout
- Excellent Access To All Major Freeways
- 3 Ground Level Doors w/ 16' Clear Height
- 480/277 Volt, 3-Phase 4-Wire 1,000 Amp Electric Service
- ±1,000 SF Air Conditioned/Heated Showroom/Office
- Clear-Span Warehouse w/ Evaporative Cooler & Reznor Heaters
- Flexible Zoning That Allows Many Uses
- Bonus ±3,200 SF Overhang Area
- ±5.629 Acres: Split Between 4 Sections
- Warehouse Full Overhand & Loading Dock

#### PROPERTY OVERVIEW

 $\pm 26,875$  SF of freestanding Industrial buildings on  $\pm 5.629$  acres of land with CA-41 visibility. Thrifty and expedient alternative to new construction by avoiding a lengthy construction time delay, land acquisition/fees, and high construction costs. This existing deal offers a flexible configuration offering easy highway access, separate meters, and the possibility to occupy (or lease out) different sections. Features a functional layout offering (3) existing structures consisting of a  $\pm 16,875$  SF (75' x 225') warehouse on  $\pm 3.14$  acres, a  $\pm 10,000$  SF (100' x 100') full overhand of 1/2 truck well & 1/2 loading dock on  $\pm 1$  acre, a 3,200 SF (40' x 80') overhang area on  $\pm 0.63$  Acres, and a  $\pm 0.85$  acre lot (see site plan on page 3) - 4 sections totaling  $\pm 245,242$  SF or  $\pm 5.629$  acres. Located off CA-41 connecting to CA-180, CA-99, and CA-168. Flexible Heavy Industrial Zoning allows for many uses allowed in this centrally located Industrial area.