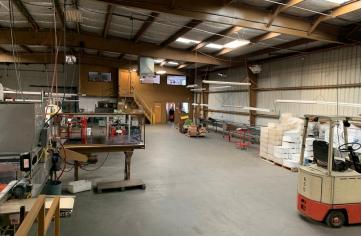

#### PROPERTY HIGHLIGHTS

- Price Reduced by \$155,000 | Great SBA Loan Candidate
- ±16,875 SF Freestanding Building on ±5.629 Acres
- Prime Alternative To New Construction
- Vacant & Ready For Immediate Occupancy
- Hard To Find, Heavy Industrial Zoning w/ Truck Dock
- · City Utility Services & Large Fully Fenced Paved Yard Area
- Fully Insulated w/ Skylights Throughout
- Excellent Access To All Major Freeways
- 3 Ground Level Doors w/ 16' Clear Height
- 480/277 Volt, 3-Phase 4-Wire 1,000 Amp Electric Service
- ±1,000 SF Air Conditioned/Heated Showroom/Office
- Clear-Span Warehouse w/ Evaporative Cooler & Reznor Heaters
- Flexible Zoning That Allows Many Uses
- Bonus ±3,200 SF Overhang Area
- ±5.629 Acres: Split Between 4 Sections
- Warehouse Full Overhand & Loading Dock

#### PROPERTY OVERVIEW

 $\pm 26,875$  SF of freestanding Industrial buildings on  $\pm 5.629$  acres of land with CA-41 visibility. Thrifty and expedient alternative to new construction by avoiding a lengthy construction time delay, land acquisition/fees, and high construction costs. This existing deal offers a flexible configuration offering easy highway access, separate meters, and the possibility to occupy (or lease out) different sections. Features a functional layout offering (3) existing structures consisting of a  $\pm 16,875$  SF (75' x 225') warehouse on  $\pm 3.14$  acres, a  $\pm 10,000$  SF (100' x 100') full overhand of 1/2 truck well & 1/2 loading dock on  $\pm 1$  acre, a 3,200 SF (40' x 80') overhang area on  $\pm 0.63$  Acres, and a  $\pm 0.85$  acre lot (see site plan on page 3) - 4 sections totaling  $\pm 245,242$  SF or  $\pm 5.629$  acres. Located off CA-41 connecting to CA-180, CA-99, and CA-168. Flexible Heavy Industrial Zoning allows for many uses allowed in this centrally located Industrial area.