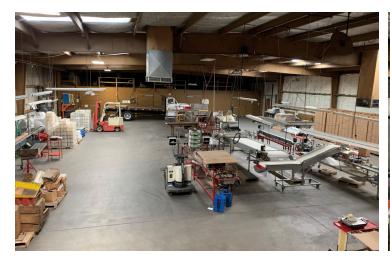

#### PROPERTY HIGHLIGHTS

- Price Reduced by \$155,000 | Great SBA Loan Candidate
- ±16,875 SF Freestanding Building on ±5.629 Acres
- Prime Alternative To New Construction
- Vacant & Ready For Immediate Occupancy
- Hard To Find, Heavy Industrial Zoning w/ Truck Dock
- · City Utility Services & Large Fully Fenced Paved Yard Area
- Fully Insulated w/ Skylights Throughout
- Excellent Access To All Major Freeways
- 3 Ground Level Doors w/ 16' Clear Height
- 480/277 Volt, 3-Phase 4-Wire 1,000 Amp Electric Service
- ±1,000 SF Air Conditioned/Heated Showroom/Office
- Clear-Span Warehouse w/ Evaporative Cooler & Reznor Heaters
- Flexible Zoning That Allows Many Uses
- Bonus ±3,200 SF Overhang Area
- ±5.629 Acres: Split Between 4 Sections
- Warehouse Full Overhand & Loading Dock

#### PROPERTY OVERVIEW

 $\pm 26,875$  SF of freestanding Industrial buildings on  $\pm 5.629$  acres of land with CA-41 visibility. Thrifty and expedient alternative to new construction by avoiding a lengthy construction time delay, land acquisition/fees, and high construction costs. This existing deal offers a flexible configuration offering easy highway access, separate meters, and the possibility to occupy (or lease out) different sections. Features a functional layout offering (3) existing structures consisting of a  $\pm 16,875$  SF (75' x 225') warehouse on  $\pm 3.14$  acres, a  $\pm 10,000$  SF (100' x 100') full overhand of 1/2 truck well & 1/2 loading dock on  $\pm 1$  acre, a 3,200 SF (40' x 80') overhang area on  $\pm 0.63$  Acres, and a  $\pm 0.85$  acre lot (see site plan on page 3) - 4 sections totaling  $\pm 245,242$  SF or  $\pm 5.629$  acres. Located off CA-41 connecting to CA-180, CA-99, and CA-168. Flexible Heavy Industrial Zoning allows for many uses allowed in this centrally located Industrial area.