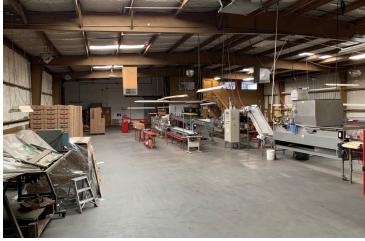

#### PROPERTY HIGHLIGHTS

- Price Reduced by \$155,000 | Great SBA Loan Candidate
- ±16,875 SF Freestanding Building on ±5.629 Acres
- Prime Alternative To New Construction
- Vacant & Ready For Immediate Occupancy
- Hard To Find, Heavy Industrial Zoning w/ Truck Dock
- · City Utility Services & Large Fully Fenced Paved Yard Area
- Fully Insulated w/ Skylights Throughout
- Excellent Access To All Major Freeways
- 3 Ground Level Doors w/ 16' Clear Height
- 480/277 Volt, 3-Phase 4-Wire 1,000 Amp Electric Service
- ±1,000 SF Air Conditioned/Heated Showroom/Office
- Clear-Span Warehouse w/ Evaporative Cooler & Reznor Heaters
- Flexible Zoning That Allows Many Uses
- Bonus ±3,200 SF Overhang Area
- ±5.629 Acres: Split Between 4 Sections
- Warehouse Full Overhand & Loading Dock

#### PROPERTY OVERVIEW

 $\pm 26,875$  SF of freestanding Industrial buildings on  $\pm 5.629$  acres of land with CA-41 visibility. Thrifty and expedient alternative to new construction by avoiding a lengthy construction time delay, land acquisition/fees, and high construction costs. This existing deal offers a flexible configuration offering easy highway access, separate meters, and the possibility to occupy (or lease out) different sections. Features a functional layout offering (3) existing structures consisting of a  $\pm 16,875$  SF (75' x 225') warehouse on  $\pm 3.14$  acres, a  $\pm 10,000$  SF (100' x 100') full overhand of 1/2 truck well & 1/2 loading dock on  $\pm 1$  acre, a 3,200 SF (40' x 80') overhang area on  $\pm 0.63$  Acres, and a  $\pm 0.85$  acre lot (see site plan on page 3) - 4 sections totaling  $\pm 245,242$  SF or  $\pm 5.629$  acres. Located off CA-41 connecting to CA-180, CA-99, and CA-168. Flexible Heavy Industrial Zoning allows for many uses allowed in this centrally located Industrial area.