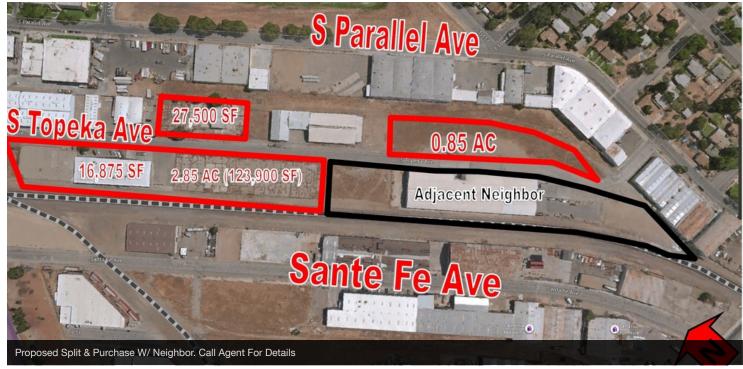

#### PROPERTY OVERVIEW

 $\pm 26,875$  SF of freestanding Industrial buildings on  $\pm 5.629$  acres of land with CA-41 visibility. Thrifty and expedient alternative to new construction by avoiding a lengthy construction time delay, land acquisition/fees, and high construction costs. This existing deal offers a flexible configuration offering easy highway access, separate meters, and the possibility to occupy (or lease out) different sections. Features a functional layout offering (3) existing structures consisting of a  $\pm 16,875$  SF (75' x 225') warehouse on  $\pm 3.14$  acres, a  $\pm 10,000$  SF (100' x 100') full overhand of 1/2 truck well & 1/2 loading dock on  $\pm 1$  acre, a 3,200 SF (40' x 80') overhang area on  $\pm 0.63$  Acres, and a  $\pm 0.85$  acre lot (see site plan on page 3) - 4 sections totaling  $\pm 245,242$  SF or  $\pm 5.629$  acres. Located off CA-41 connecting to CA-180, CA-99, and CA-168. Flexible Heavy Industrial Zoning allows for many uses allowed in this centrally located Industrial area.