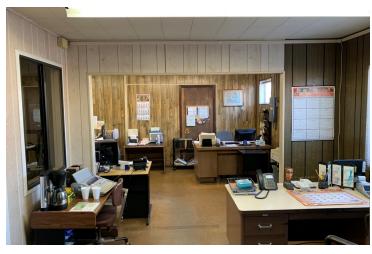

#### PROPERTY HIGHLIGHTS

- Price Reduced by \$155,000 | Great SBA Loan Candidate
- ±16,875 SF Freestanding Building on ±5.629 Acres
- Prime Alternative To New Construction
- Vacant & Ready For Immediate Occupancy
- Hard To Find, Heavy Industrial Zoning w/ Truck Dock
- · City Utility Services & Large Fully Fenced Paved Yard Area
- Fully Insulated w/ Skylights Throughout
- Excellent Access To All Major Freeways
- 3 Ground Level Doors w/ 16' Clear Height
- 480/277 Volt, 3-Phase 4-Wire 1,000 Amp Electric Service
- ±1,000 SF Air Conditioned/Heated Showroom/Office
- Clear-Span Warehouse w/ Evaporative Cooler & Reznor Heaters
- Flexible Zoning That Allows Many Uses
- Bonus ±3,200 SF Overhang Area
- ±5.629 Acres: Split Between 4 Sections
- Warehouse Full Overhand & Loading Dock

#### PROPERTY OVERVIEW

 $\pm 26,875$  SF of freestanding Industrial buildings on  $\pm 5.629$  acres of land with CA-41 visibility. Thrifty and expedient alternative to new construction by avoiding a lengthy construction time delay, land acquisition/fees, and high construction costs. This existing deal offers a flexible configuration offering easy highway access, separate meters, and the possibility to occupy (or lease out) different sections. Features a functional layout offering (3) existing structures consisting of a  $\pm 16,875$  SF (75' x 225') warehouse on  $\pm 3.14$  acres, a  $\pm 10,000$  SF (100' x 100') full overhand of 1/2 truck well & 1/2 loading dock on  $\pm 1$  acre, a 3,200 SF (40' x 80') overhang area on  $\pm 0.63$  Acres, and a  $\pm 0.85$  acre lot (see site plan on page 3) - 4 sections totaling  $\pm 245,242$  SF or  $\pm 5.629$  acres. Located off CA-41 connecting to CA-180, CA-99, and CA-168. Flexible Heavy Industrial Zoning allows for many uses allowed in this centrally located Industrial area.