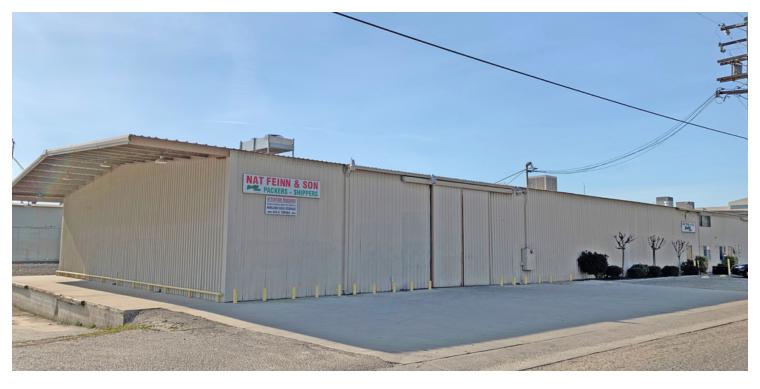

#### PROPERTY HIGHLIGHTS

- Price Reduced by \$155,000 | Great SBA Loan Candidate
- ±16,875 SF Freestanding Building on ±5.629 Acres
- Prime Alternative To New Construction
- Vacant & Ready For Immediate Occupancy
- Hard To Find, Heavy Industrial Zoning w/ Truck Dock
- · City Utility Services & Large Fully Fenced Paved Yard Area
- Fully Insulated w/ Skylights Throughout
- Excellent Access To All Major Freeways
- 3 Ground Level Doors w/ 16' Clear Height
- 480/277 Volt, 3-Phase 4-Wire 1,000 Amp Electric Service
- ±1,000 SF Air Conditioned/Heated Showroom/Office
- Clear-Span Warehouse w/ Evaporative Cooler & Reznor Heaters
- Flexible Zoning That Allows Many Uses
- Bonus ±3,200 SF Overhang Area
- ±5.629 Acres: Split Between 4 Sections
- Warehouse Full Overhand & Loading Dock

#### PROPERTY OVERVIEW

 $\pm 26,875$  SF of freestanding Industrial buildings on  $\pm 5.629$  acres of land with CA-41 visibility. Thrifty and expedient alternative to new construction by avoiding a lengthy construction time delay, land acquisition/fees, and high construction costs. This existing deal offers a flexible configuration offering easy highway access, separate meters, and the possibility to occupy (or lease out) different sections. Features a functional layout offering (3) existing structures consisting of a  $\pm 16,875$  SF (75' x 225') warehouse on  $\pm 3.14$  acres, a  $\pm 10,000$  SF (100' x 100') full overhand of 1/2 truck well & 1/2 loading dock on  $\pm 1$  acre, a 3,200 SF (40' x 80') overhang area on  $\pm 0.63$  Acres, and a  $\pm 0.85$  acre lot (see site plan on page 3) - 4 sections totaling  $\pm 245,242$  SF or  $\pm 5.629$  acres. Located off CA-41 connecting to CA-180, CA-99, and CA-168. Flexible Heavy Industrial Zoning allows for many uses allowed in this centrally located Industrial area.