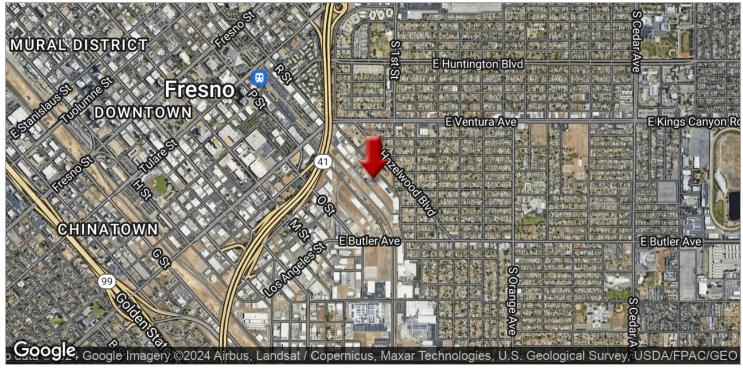

#### **LOCATION OVERVIEW**

This property is located just south of Ventura St, West of Hazelwood Blvd, North of Butler Ave, east of Santa Fe Ave. Located in the Heavy Industrial area of Downtown Fresno, Ca. High visibility just off HWY 41 with on/off ramps at Ventura St.