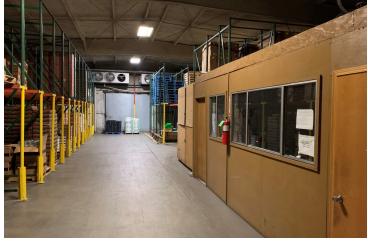

#### PROPERTY HIGHLIGHTS

- Price Reduced by \$155,000 | Great SBA Loan Candidate
- ±16,875 SF Freestanding Building on ±5.629 Acres
- Prime Alternative To New Construction
- Vacant & Ready For Immediate Occupancy
- Hard To Find, Heavy Industrial Zoning w/ Truck Dock
- · City Utility Services & Large Fully Fenced Paved Yard Area
- Fully Insulated w/ Skylights Throughout
- Excellent Access To All Major Freeways
- 3 Ground Level Doors w/ 16' Clear Height
- 480/277 Volt, 3-Phase 4-Wire 1,000 Amp Electric Service
- ±1,000 SF Air Conditioned/Heated Showroom/Office
- Clear-Span Warehouse w/ Evaporative Cooler & Reznor Heaters
- Flexible Zoning That Allows Many Uses
- Bonus ±3,200 SF Overhang Area
- ±5.629 Acres: Split Between 4 Sections
- Warehouse Full Overhand & Loading Dock

#### PROPERTY OVERVIEW

 $\pm 26,875$  SF of freestanding Industrial buildings on  $\pm 5.629$  acres of land with CA-41 visibility. Thrifty and expedient alternative to new construction by avoiding a lengthy construction time delay, land acquisition/fees, and high construction costs. This existing deal offers a flexible configuration offering easy highway access, separate meters, and the possibility to occupy (or lease out) different sections. Features a functional layout offering (3) existing structures consisting of a  $\pm 16,875$  SF (75' x 225') warehouse on  $\pm 3.14$  acres, a  $\pm 10,000$  SF (100' x 100') full overhand of 1/2 truck well & 1/2 loading dock on  $\pm 1$  acre, a 3,200 SF (40' x 80') overhang area on  $\pm 0.63$  Acres, and a  $\pm 0.85$  acre lot (see site plan on page 3) - 4 sections totaling  $\pm 245,242$  SF or  $\pm 5.629$  acres. Located off CA-41 connecting to CA-180, CA-99, and CA-168. Flexible Heavy Industrial Zoning allows for many uses allowed in this centrally located Industrial area.