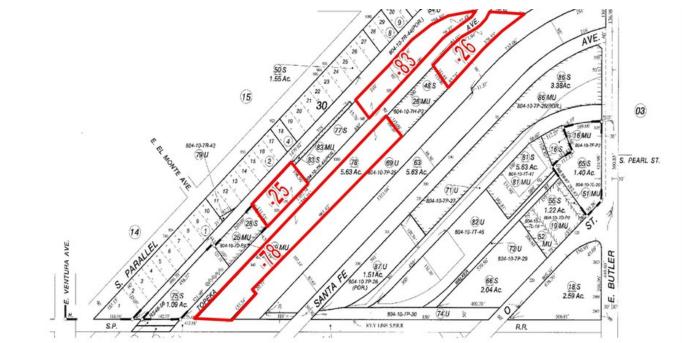

# HIGH EXPOSURE HEAVY INDUSTRIAL BUILDING'S ON 5.63 ACRES

920, 935, 936, 955, 1000 S Topeka Ave, Fresno, CA 93721

Current Parcel Map

#### PROPERTY OVERVIEW

 $\pm 26,875$  SF of freestanding Industrial buildings on  $\pm 5.629$  acres of land with CA-41 visibility. Thrifty and expedient alternative to new construction by avoiding a lengthy construction time delay, land acquisition/fees, and high construction costs. This existing deal offers a flexible configuration offering easy highway access, separate meters, and the possibility to occupy (or lease out) different sections. Features a functional layout offering (3) existing structures consisting of a  $\pm 16,875$  SF (75' x 225') warehouse on  $\pm 3.14$  acres, a  $\pm 10,000$  SF (100' x 100') full overhand of 1/2 truck well & 1/2 loading dock on  $\pm 1$  acre, a 3,200 SF (40' x 80') overhang area on  $\pm 0.63$  Acres, and a  $\pm 0.85$  acre lot (see site plan on page 3) - 4 sections totaling  $\pm 245,242$  SF or  $\pm 5.629$  acres. Located off CA-41 connecting to CA-180, CA-99, and CA-168. Flexible Heavy Industrial Zoning allows for many uses allowed in this centrally located Industrial area.