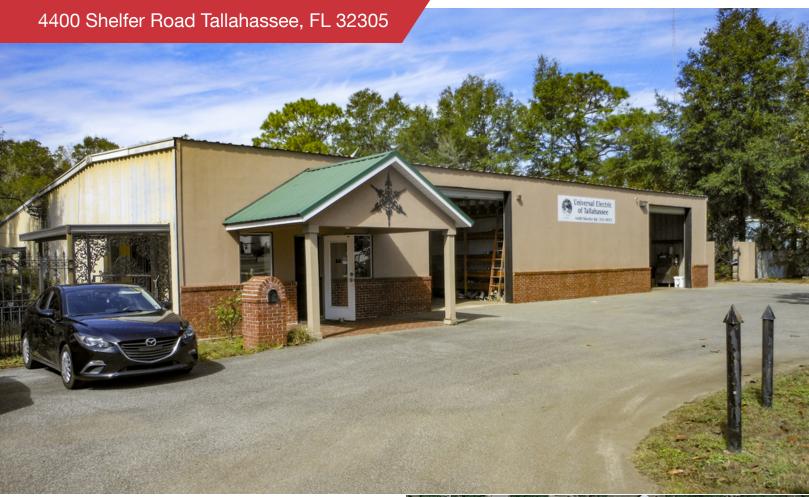

### Industrial | 7,216 SF

7,516 SF Free Standing Metal Warehouse with 1,580 SF of office space. Features include three phase power and fenced yard space. Formerly the home of Universal Electric, who moved to their new home on Kilowatt Drive. Property also features a 75 X 25 (1,875 sf) storage building on site. Two 12 ft grade level doors street side with several 8 foot doors in the rear would allow most service trucks to drive through the building. Also for Lease at \$5.50 Modified Gross rate with tenant responsible for utilities.

#### PROPERTY HIGHLIGHTS

- Free standing metal warehouse with 1,580 SF of office/storage space
- · Three phase power and fenced yard space
- Flat, open yard space with plenty of large truck parking
- Additional 75' x 25' (1,875 SF) storage building
- Two 12' grade level doors street side
- Several 8' doors in the rear
- Tax ID# 4124200250000