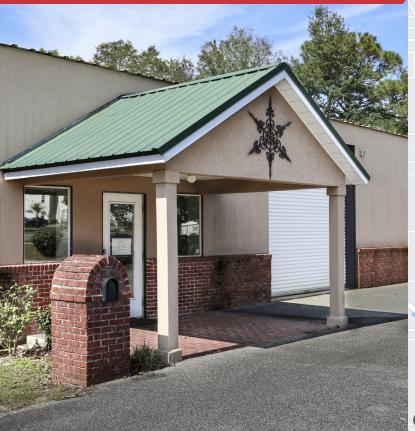

### Industrial | 7,216 SF

7,516 SF Free Standing Metal Warehouse with 1,580 SF of office space. Features include three phase power and fenced yard space. Formerly the home of Universal Electric, who moved to their new home on Kilowatt Drive. Property also features a 75 X 25 (1,875 sf) storage building on site. Two 12 ft grade level doors street side with several 8 foot doors in the rear would allow most service trucks to drive through the building. Also for Lease at \$5.50 Modified Gross rate with tenant responsible for utilities.

#### PROPERTY HIGHLIGHTS

- Free standing metal warehouse with 1,580 SF of office/storage space
- · Three phase power and fenced yard space
- Flat, open yard space with plenty of large truck parking
- Additional 75' x 25' (1,875 SF) storage building
- Two 12' grade level doors street side
- Several 8' doors in the rear
- Tax ID# 4124200250000