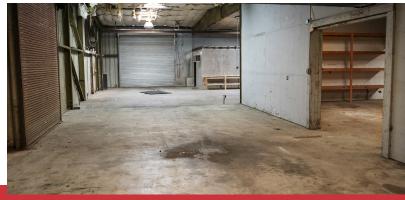

### Industrial | 7,216 SF

7,516 SF Free Standing Metal Warehouse with 1,580 SF of office space. Features include three phase power and fenced yard space. Formerly the home of Universal Electric, who moved to their new home on Kilowatt Drive. Property also features a 75 X 25 (1,875 sf) storage building on site. Two 12 ft grade level doors street side with several 8 foot doors in the rear would allow most service trucks to drive through the building. Also for Lease at \$5.50 Modified Gross rate with tenant responsible for utilities.

#### PROPERTY HIGHLIGHTS

- Free standing metal warehouse with 1,580 SF of office/storage space
- · Three phase power and fenced yard space
- Flat, open yard space with plenty of large truck parking
- Additional 75' x 25' (1,875 SF) storage building
- Two 12' grade level doors street side
- Several 8' doors in the rear
- Tax ID# 4124200250000