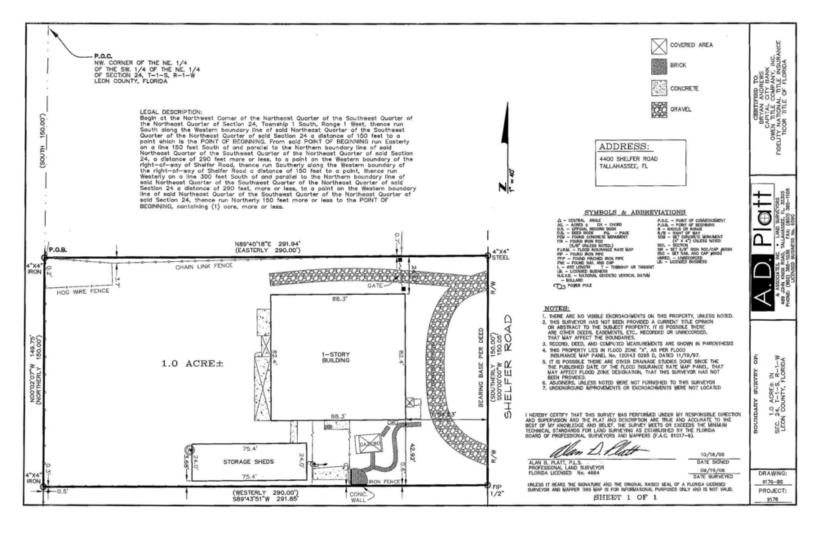

# **FOR SALE**

4400 Shelfer Road Tallahassee, FL 32305

Paul Russell Rd

#### OFFERING SUMMARY

Sale Price: \$375,000

Lot Size: 1.0 Acres

Building Size: 7,216 SF

Zoning: M-1

Price / SF: \$51.97

#### PROPERTY HIGHLIGHTS

- Free standing metal warehouse with 1,580 SF of office/storage space
- · Three phase power and fenced yard space
- Flat, open yard space with plenty of large truck parking
- Additional 75' x 25' (1,875 SF) storage building
- Two 12' grade level doors street side
- Several 8' doors in the rear
- Tax ID# 4124200250000