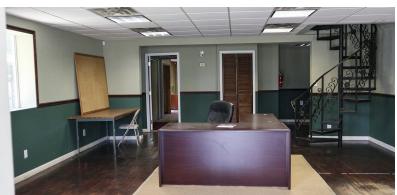

#### PROPERTY HIGHLIGHTS

- Free standing metal warehouse with 1,580 SF of office/storage space
- · Three phase power and fenced yard space
- Flat, open yard space with plenty of large truck parking
- Additional 75' x 25' (1,875 SF) storage building
- Two 12' grade level doors street side
- Several 8' doors in the rear
- Tax ID# 4124200250000