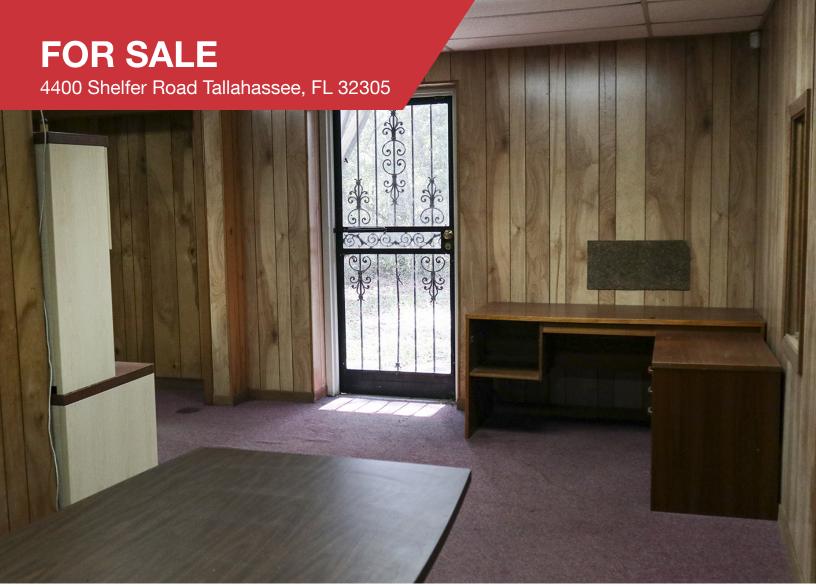

# **FOR SALE**

4400 Shelfer Road Tallahassee, FL 32305

Paul Russell Rd

#### PROPERTY HIGHLIGHTS

- Free standing metal warehouse with 1,580 SF of office/storage space
- · Three phase power and fenced yard space
- Flat, open yard space with plenty of large truck parking
- Additional 75' x 25' (1,875 SF) storage building
- Two 12' grade level doors street side
- Several 8' doors in the rear
- Tax ID# 4124200250000