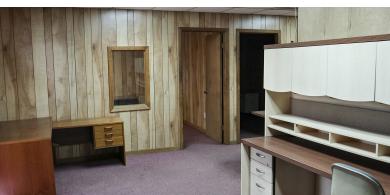

#### PROPERTY HIGHLIGHTS

- Free standing metal warehouse with 1,580 SF of office/storage space
- · Three phase power and fenced yard space
- Flat, open yard space with plenty of large truck parking
- Additional 75' x 25' (1,875 SF) storage building
- Two 12' grade level doors street side
- Several 8' doors in the rear
- Tax ID# 4124200250000