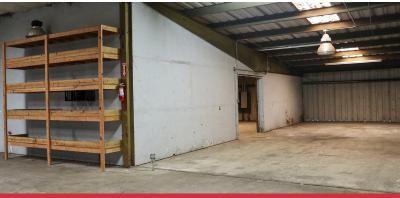

### Industrial | 7,216 SF

7,516 SF Free Standing Metal Warehouse with 1,580 SF of office space. Features include three phase power and fenced yard space. Formerly the home of Universal Electric, who moved to their new home on Kilowatt Drive. Property also features a 75 X 25 (1,875 sf) storage building on site. Two 12 ft grade level doors street side with several 8 foot doors in the rear would allow most service trucks to drive through the building. Also for Lease at \$5.50 Modified Gross rate with tenant responsible for utilities.

#### PROPERTY HIGHLIGHTS

- Free standing metal warehouse with 1,580 SF of office/storage space
- · Three phase power and fenced yard space
- Flat, open yard space with plenty of large truck parking
- Additional 75' x 25' (1,875 SF) storage building
- Two 12' grade level doors street side
- Several 8' doors in the rear
- Tax ID# 4124200250000