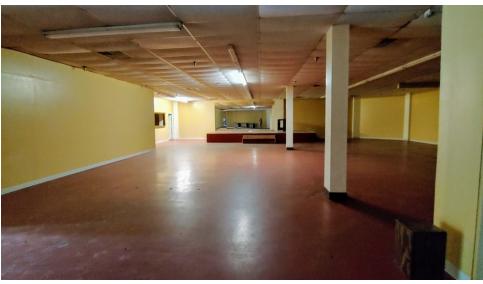

### **PROPERTY OVERVIEW**

5000 sq ft open space available. It was a fitness area before. There is an entry area and then a large room. The area can be walled out. There is parking in he rear. There are 2 restrooms. It would be a great spot for retail, fitness, church, etc.