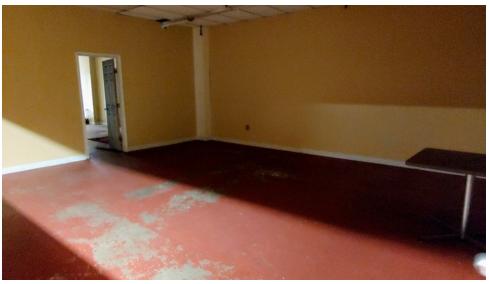

### **PROPERTY OVERVIEW**

5000 sq ft open space available. It was a fitness area before. There is an entry area and then a large room. The area can be walled out. There is parking in he rear. There are 2 restrooms. It would be a great spot for retail, fitness, church, etc.