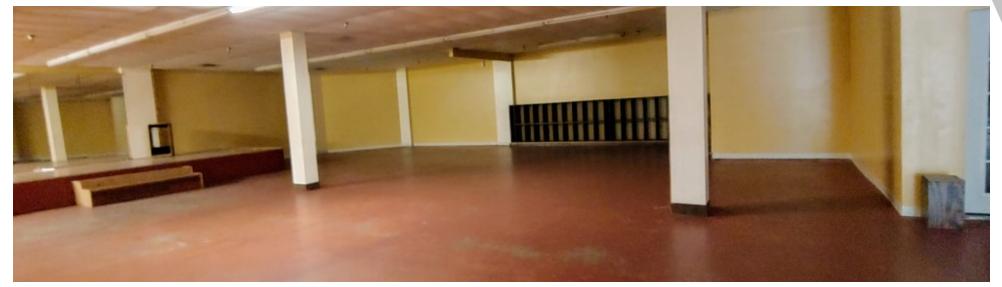

### **PROPERTY OVERVIEW**

5000 sq ft open space available. It was a fitness area before. There is an entry area and then a large room. The area can be walled out. There is parking in he rear. There are 2 restrooms. It would be a great spot for retail, fitness, church, etc.