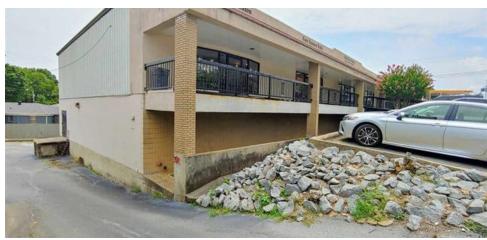

1203 University, Little Rock, AR 72204

### **PROPERTY OVERVIEW**

5000 sq ft open space available. It was a fitness area before. There is an entry area and then a large room. The area can be walled out. There is parking in he rear. There are 2 restrooms. It would be a great spot for retail, fitness, church, etc.