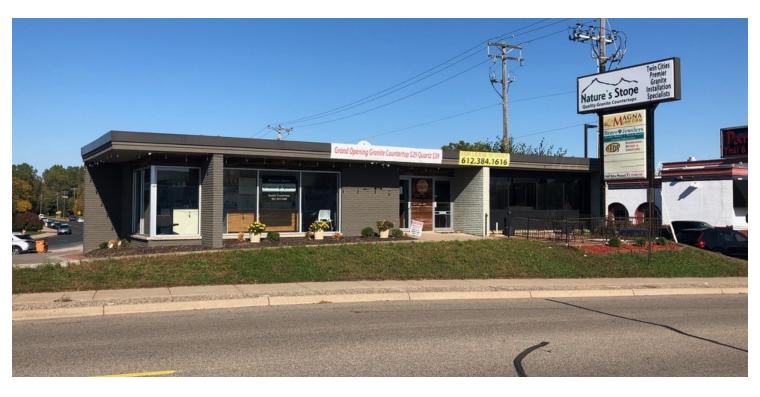

# GOLDEN VALLEY OFFICE/RETAIL BUILDING

6480 Wayzata Blvd, Golden Valley, MN 55426

# **PROPERTY OVERVIEW**

Private office space for lease in a very visible office building along the I-394 corridor.

#### PROPERTY HIGHLIGHTS

- · Office suite with reception/waiting area available
- 40 onsite parking stalls, 7.5/1000 parking ratio
- · Full Service Gross rent
- · Multi Tenant Building
- · Walking distance to restaurants
- On site Property Management
- · Convenient access from Louisiana and Park Place Blvd exits
- High visibility I-394, Traffic Count 141,288 VPD
- · Pole signage available