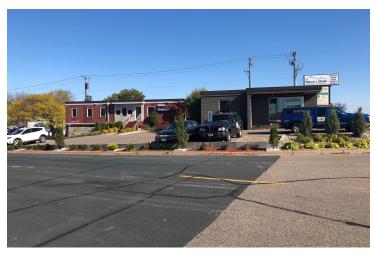

# **PROPERTY OVERVIEW**

Private office space for lease in a very visible office building along the I-394 corridor.

#### PROPERTY HIGHLIGHTS

- · Office suite with reception/waiting area available
- 40 onsite parking stalls, 7.5/1000 parking ratio
- · Full Service Gross rent
- · Multi Tenant Building
- · Walking distance to restaurants
- On site Property Management
- · Convenient access from Louisiana and Park Place Blvd exits
- High visibility I-394, Traffic Count 141,288 VPD
- · Pole signage available