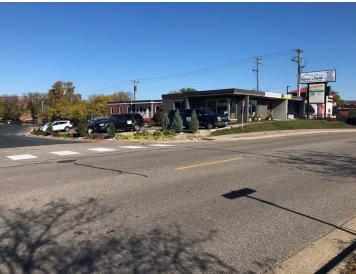

# GOLDEN VALLEY OFFICE/RETAIL BUILDING

6480 Wayzata Blvd, Golden Valley, MN 55426

# **PROPERTY OVERVIEW**

Private office space for lease in a very visible office building along the I-394 corridor.

#### PROPERTY HIGHLIGHTS

- · Office suite with reception/waiting area available
- 40 onsite parking stalls, 7.5/1000 parking ratio
- · Full Service Gross rent
- · Multi Tenant Building
- · Walking distance to restaurants
- On site Property Management
- · Convenient access from Louisiana and Park Place Blvd exits
- High visibility I-394, Traffic Count 141,288 VPD
- · Pole signage available