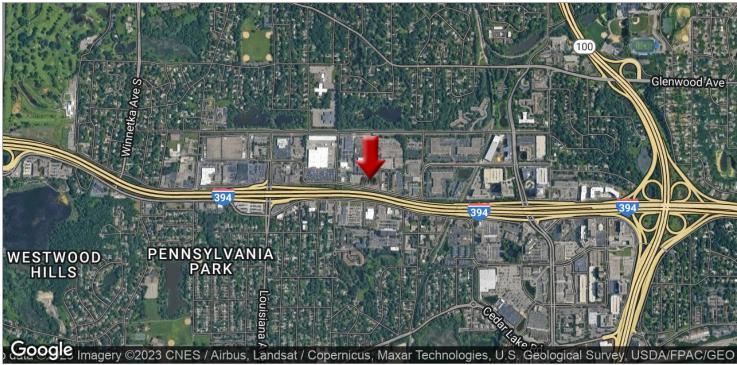

# GOLDEN VALLEY OFFICE/RETAIL BUILDING

6480 Wayzata Blvd, Golden Valley, MN 55426

# **PROPERTY OVERVIEW**

Private office space for lease in a very visible office building along the I-394 corridor.

#### PROPERTY HIGHLIGHTS

- · Office suite with reception/waiting area available
- 40 onsite parking stalls, 7.5/1000 parking ratio
- · Full Service Gross rent
- · Multi Tenant Building
- · Walking distance to restaurants
- On site Property Management
- · Convenient access from Louisiana and Park Place Blvd exits
- High visibility I-394, Traffic Count 141,288 VPD
- · Pole signage available