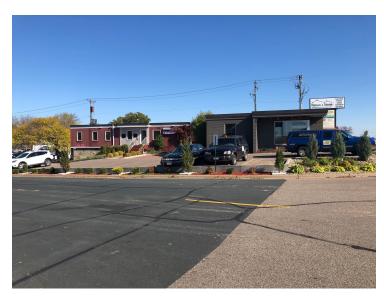

# GOLDEN VALLEY OFFICE/RETAIL BUILDING

6480 Wayzata Blvd, Golden Valley, MN 55426

# **PROPERTY OVERVIEW**

Private office space for lease in a very visible office building along the I-394 corridor.

#### PROPERTY HIGHLIGHTS

- · Office suite with reception/waiting area available
- 40 onsite parking stalls, 7.5/1000 parking ratio
- · Full Service Gross rent
- · Multi Tenant Building
- · Walking distance to restaurants
- On site Property Management
- · Convenient access from Louisiana and Park Place Blvd exits
- High visibility I-394, Traffic Count 141,288 VPD
- · Pole signage available