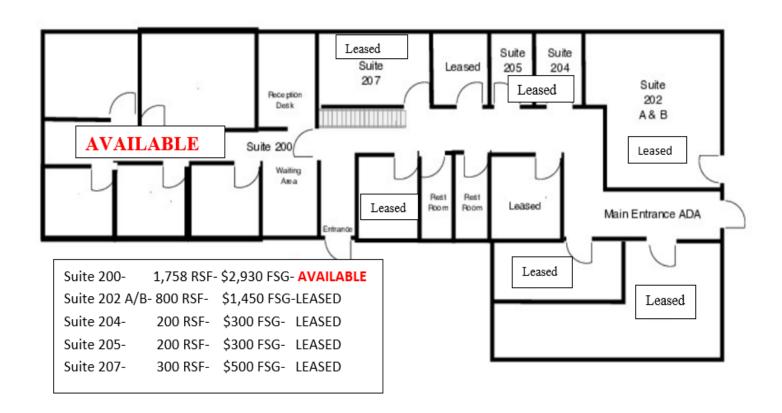

### **OFFERING SUMMARY**

AVAILABLE SF: 1,758 SF

LEASE RATE RANGE: \$2,930 per month (Full Service)

LOT SIZE: 0.42 Acres

BUILDING SIZE: 7,500 SF

#### PROPERTY HIGHLIGHTS

- · Office suite with reception/waiting area available
- 40 onsite parking stalls, 7.5/1000 parking ratio
- · Full Service Gross rent
- · Multi Tenant Building
- · Walking distance to restaurants
- On site Property Management
- · Convenient access from Louisiana and Park Place Blvd exits
- High visibility I-394, Traffic Count 141,288 VPD
- · Pole signage available