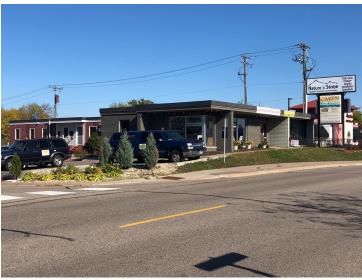

# GOLDEN VALLEY OFFICE/RETAIL BUILDING

6480 Wayzata Blvd, Golden Valley, MN 55426

# **PROPERTY OVERVIEW**

Private office space for lease in a very visible office building along the I-394 corridor.

#### PROPERTY HIGHLIGHTS

- · Office suite with reception/waiting area available
- 40 onsite parking stalls, 7.5/1000 parking ratio
- · Full Service Gross rent
- · Multi Tenant Building
- · Walking distance to restaurants
- On site Property Management
- · Convenient access from Louisiana and Park Place Blvd exits
- High visibility I-394, Traffic Count 141,288 VPD
- · Pole signage available