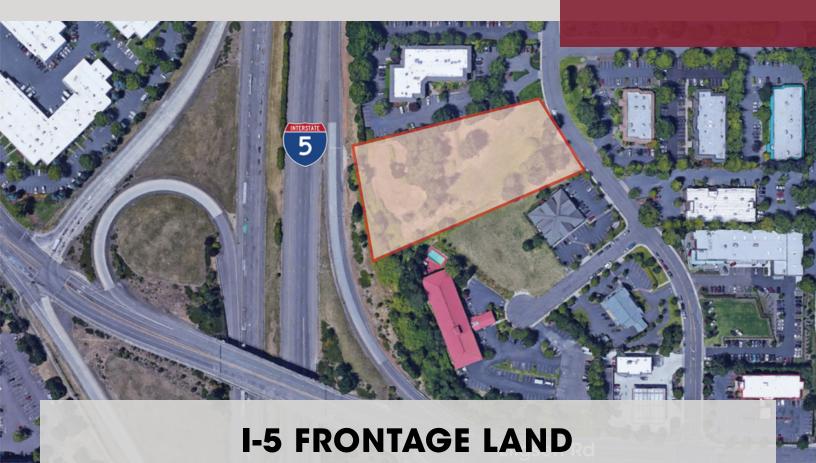

## **PROPERTY OVERVIEW**

Site has 42,850 SF of developable area and has great exposure to I-5 in the Wilsonville area. Across the SW Elligson Rd is Costco and Target. Remaining portion of site provides for pleasant pristine surroundings.