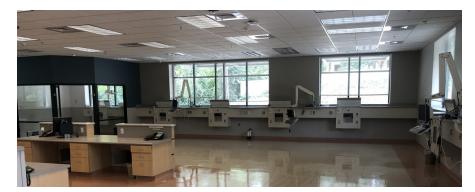

### **PROPERTY OVERVIEW**

High exposure, stand alone professional building on Hwy 43. This former dialysis clinic features heavy infrastructure, sprinklered throughout, dock-high loading and a mix of private work spaces and open work area. Optimal space for medical, dental or other professional uses.