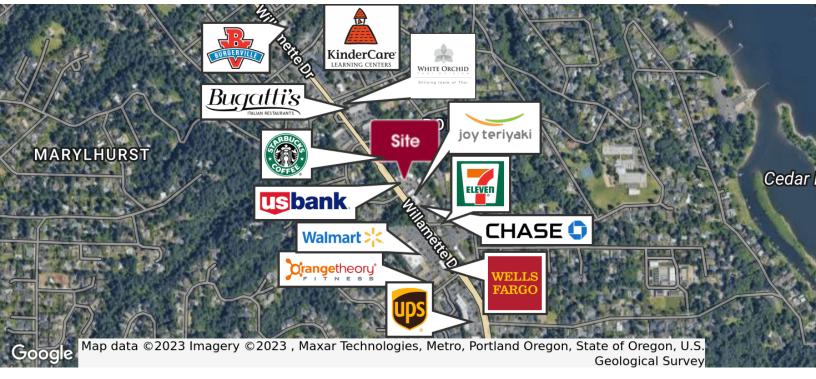

### **PROPERTY OVERVIEW**

High exposure, stand alone professional building on Hwy 43. This former dialysis clinic features heavy infrastructure, sprinklered throughout, dock-high loading and a mix of private work spaces and open work area. Optimal space for medical, dental or other professional uses.

#### **LOCATION OVERVIEW**

Great exposure on Highway 43 and is located approximately one mile from Mary's Woods.

Greg Burpee
503.972.7282
burpee@macadamforbes.com
Licensed in OR