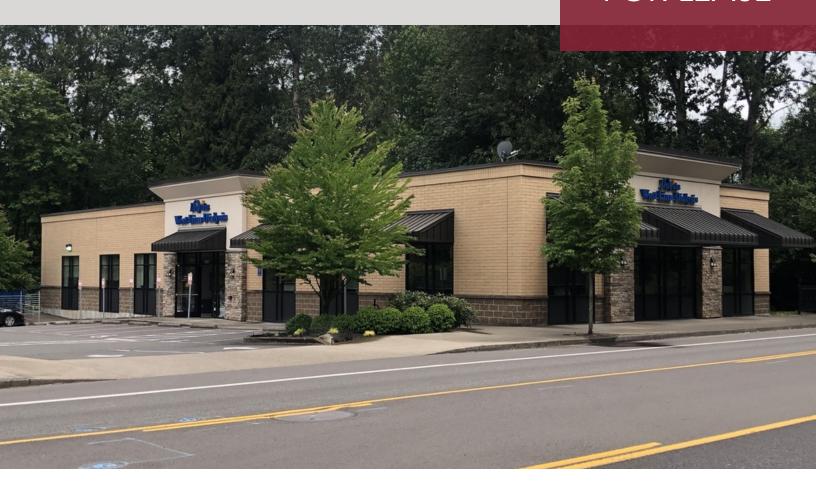

### **PROPERTY OVERVIEW**

High exposure, stand alone professional building on Hwy 43. This former dialysis clinic features heavy infrastructure, sprinklered throughout, dock-high loading and a mix of private work spaces and open work area. Optimal space for medical, dental or other professional uses.

#### **LOCATION OVERVIEW**

Great exposure on Highway 43 and is located approximately one mile from Mary's Woods.

Greg Burpee
503.972.7282
burpee@macadamforbes.com
Licensed in OR