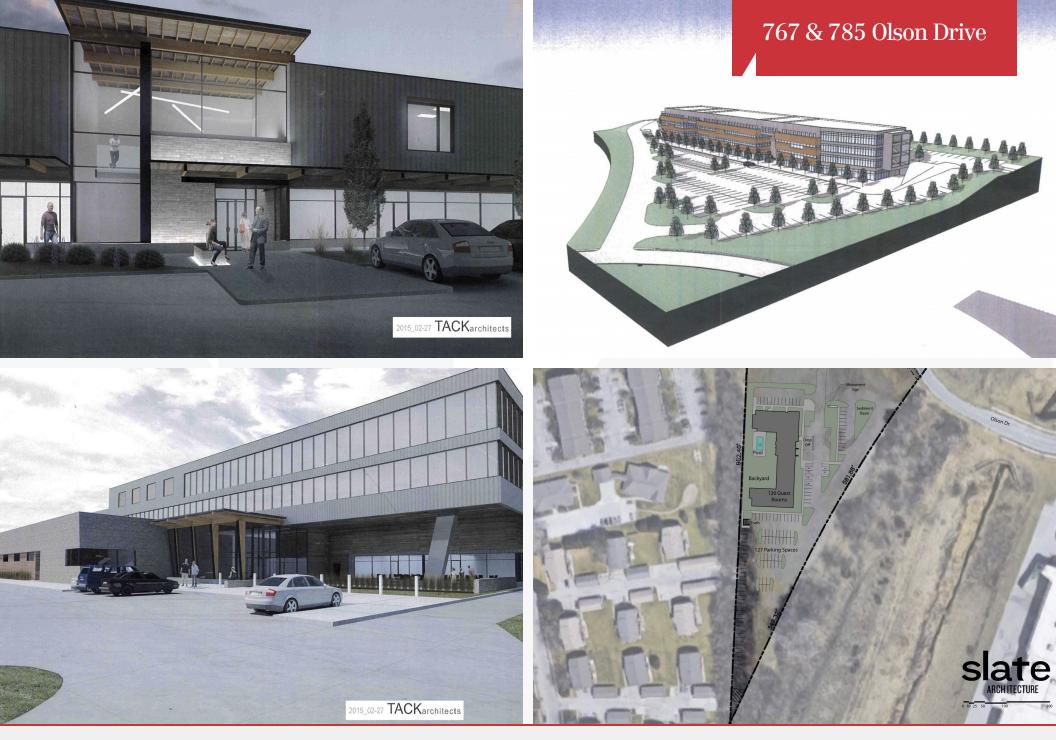

## 767 & 785 Olson Drive | Papillion, NE 68046

## **Property Features**

- Prime location off Highway 370
- Two land lots can be combined for total of 5.88 acres
- Just west of Shadow Lake Towne Center
- High traffic counts
- Zoned General Commercial