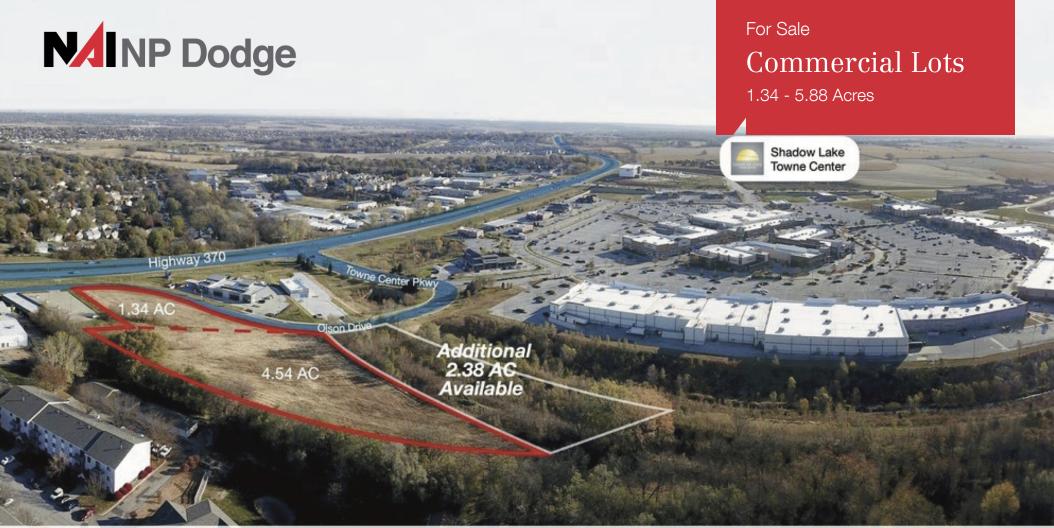

## \*PRICE REDUCED!\*

## 767 & 785 Olson Drive | Papillion, NE 68046

## **Property Features**

- Prime location off Highway 370
- Two land lots can be combined for total of 5.88 acres
- Just west of Shadow Lake Towne Center
- High traffic counts
- Zoned General Commercial

\$1,985,000

13321 California Street, Suite 105 Omaha, NE 68154 402 255 6060 nainpdodge.com

John Meyer

Senior Vice President 402 255 6067 jmeyer@npdodge.com

NO WARRANTY OR REPRESENTATION, EXPRESS OR IMPLIED, IS MADE AS TO THE ACCURACY OF THE INFORMATION CONTAINED HEREIN, AND THE SAME IS SUBMITTED SUBJECT TO ERRORS, OMISSIONS, CHANGE OF PRICE, RENTAL OR OTHER CONDITIONS, PRIOR SALE, LEASE OR FINANCING, OR WITHDRAWAL WITHOUT NOTICE, AND OF ANY SPECIAL LISTING CONDITIONS IMPOSED BY OUR PRINCIPALS NO WARRANTES OR REPRESENTATIONS ARE MADE AS TO THE CONDITION OF THE PROPERTY OR ANY HAZARDS CONTAINED THEREIN ARE ANY TO BE IMPLIED.