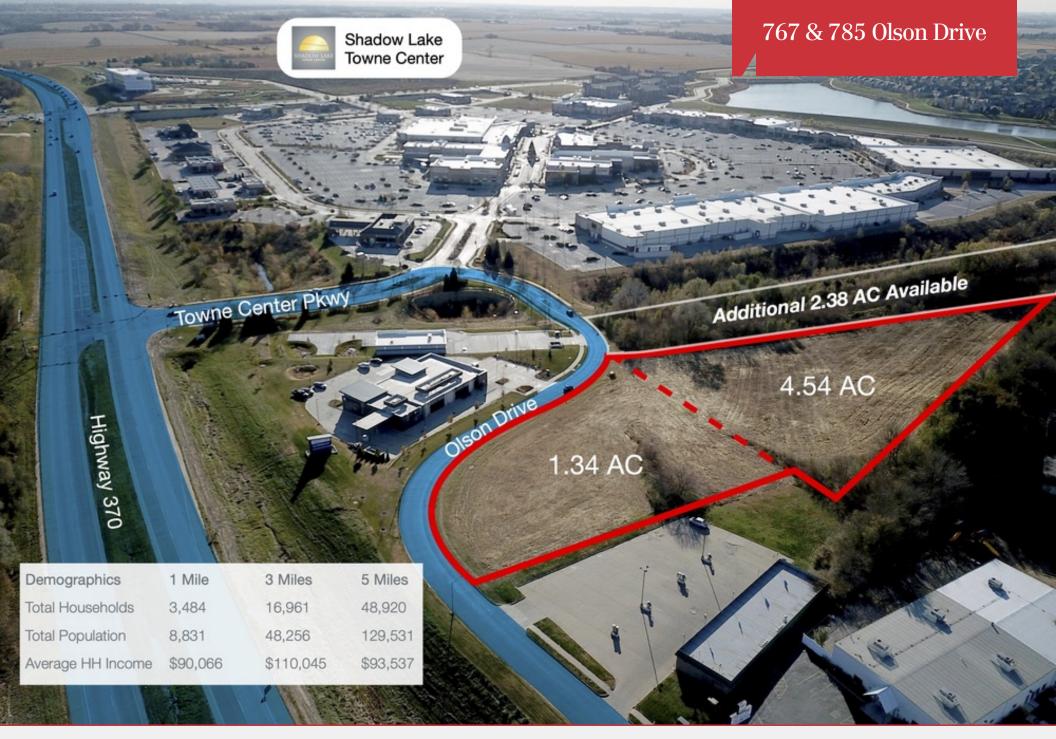

## 767 & 785 Olson Drive | Papillion, NE 68046

## **Property Features**

- Prime location off Highway 370
- Two land lots can be combined for total of 5.88 acres
- Just west of Shadow Lake Towne Center
- High traffic counts
- Zoned General Commercial