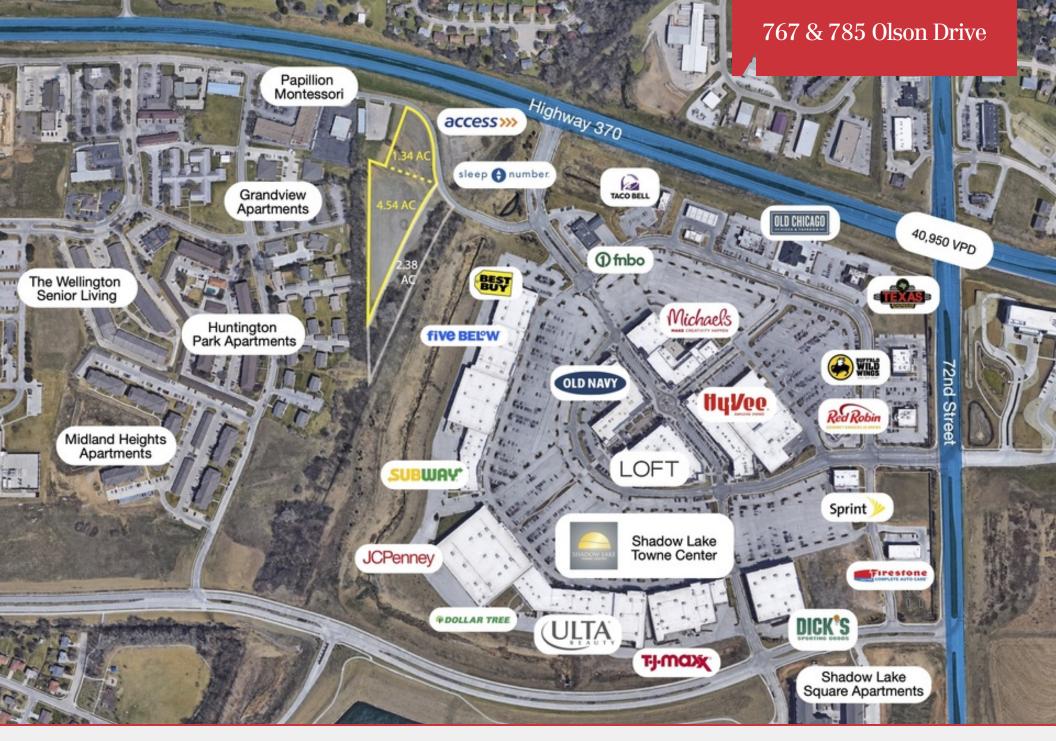

## 767 & 785 Olson Drive | Papillion, NE 68046

## **Property Features**

- Prime location off Highway 370
- Two land lots can be combined for total of 5.88 acres
- Just west of Shadow Lake Towne Center
- High traffic counts
- Zoned General Commercial