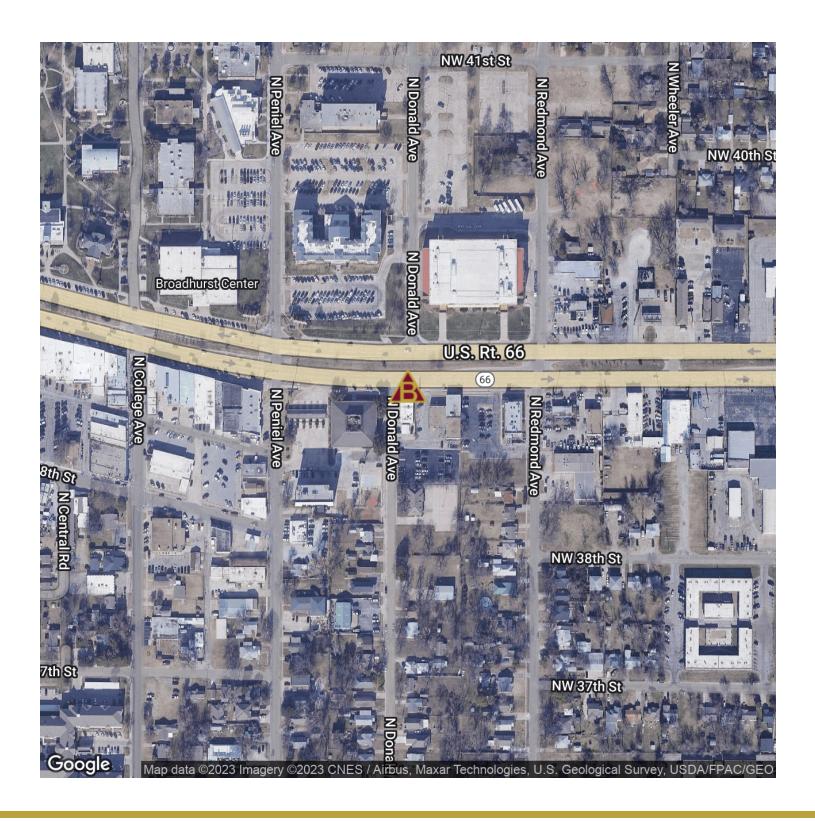

#### **PROPERTY OVERVIEW**

This building was totally renovated in 2016 and offers a reception area, conference room, break room, 3 private offices and 11 cubicles. Located in downtown Bethany this property fronts NW 39th Expressway.

The property has 15 parking spaces, 2 that are covered and a large storage area on-site.

### **PROPERTY HIGHLIGHTS**

- · Highly visible
- Located across from Southern Nazarene University
- On-site parking
- 11 cubicles can be included

BETHANY, OK 73008

GBANTA@THEBANTACOMPANIES.COM

BETHANY, OK 73008