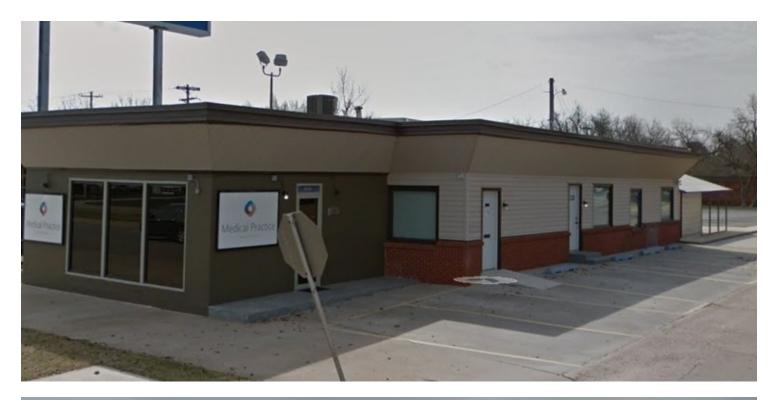

#### **PROPERTY OVERVIEW**

This building was totally renovated in 2016 and offers a reception area, conference room, break room, 3 private offices and 11 cubicles. Located in downtown Bethany this property fronts NW 39th Expressway.