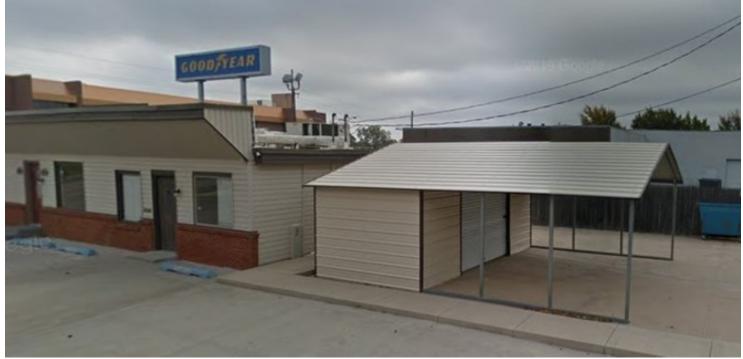

The property has 15 parking spaces, 2 that are covered and a large storage area on-site.