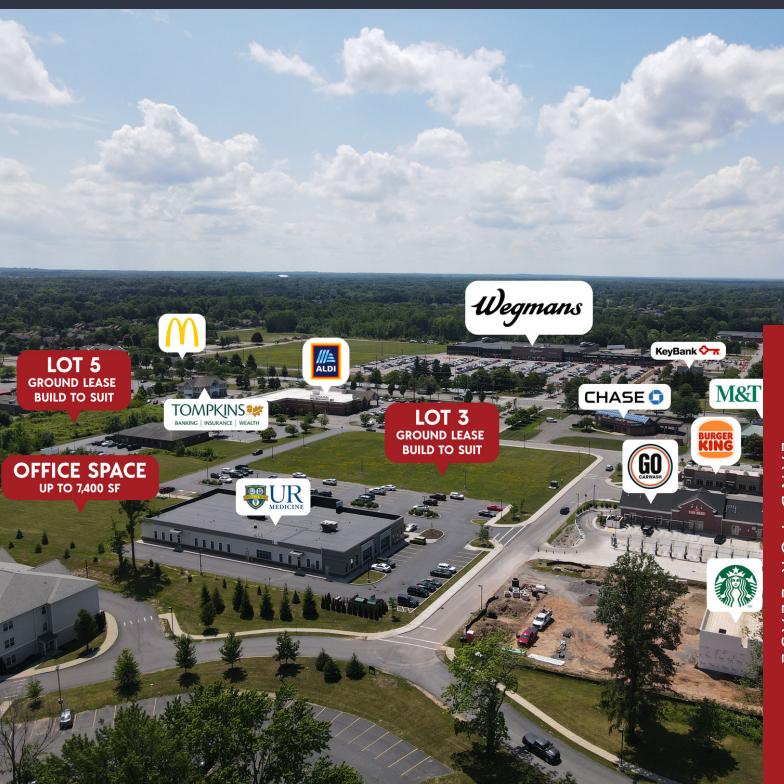

### **PROPERTY DESCRIPTION**

Commercial space is available on Latta Road at the intersections of Long Pond and Latta. Multiple uses are possible, including—but not limited to—Quick-Serve restaurants, fast casual restaurants, banks, Financial offices, insurance offices, and Medical offices. Ground lease or build-to-suit NNN are both options. A new Go Carwash and Starbucks have both opened, along with a new dining concept from a local restaurateur.

#### LOCATION DESCRIPTION

The intersection of Long Pond and Latta is in Greece, a suburb on the northwest side of Rochester, NY. This intersection has a great community feel to it with Wegmans, Aldi, national and regional banks, pharmacies, and the Greece Town Hall and Public Library, along with a newly-constructed 15,000-square-foot UR Medical building and an apartment complex. Wegmans has tremendous pull and brings consumers to the intersection on a consistent basis. Other retailers in the trade area include Tractor Supply Co, Wendy's, Burger King, Starbucks, McDonald's, Tim Hortons, Pet Supplies Plus, and Bruegger's Bagels.

### **AVAILABLE SPACES**

| SUITE        | TENANT    | SIZE (SF) | LEASE TYPE | LEASE RATE | DESCRIPTION                         |
|--------------|-----------|-----------|------------|------------|-------------------------------------|
| Office Space | Available | 7,400 SF  | NNN        | Negotiable | +                                   |
| Lot 3        | Available | 6,150 SF  | NNN        | Negotiable | Up to 6,150 SF—Ground Lease or BTS  |
| Lot 5        | Available | 10,000 SF | NNN        | Negotiable | Up to 10,000 SF—Ground Lease or BTS |