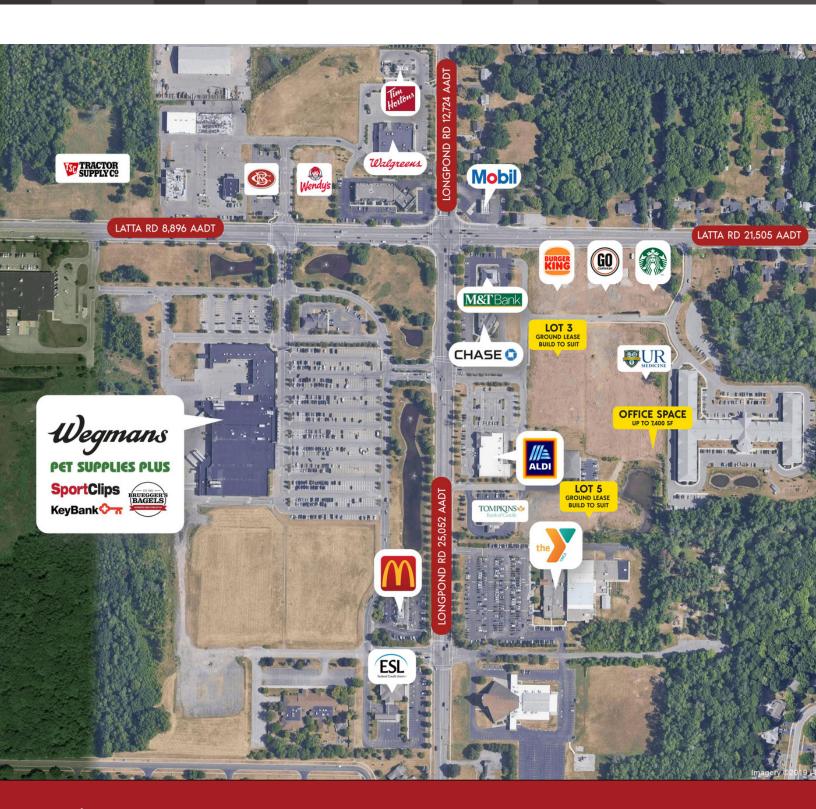

### **PROPERTY DESCRIPTION**

Commercial space is available on Latta Road at the intersections of Long Pond and Latta. Multiple uses are possible, including—but not limited to—Quick-Serve restaurants, fast casual restaurants, banks, Financial offices, insurance offices, and Medical offices. Ground lease or build-to-suit NNN are both options. A new Go Carwash and Starbucks have both opened, along with a new dining concept from a local restaurateur.

#### LOCATION DESCRIPTION

The intersection of Long Pond and Latta is in Greece, a suburb on the northwest side of Rochester, NY. This intersection has a great community feel to it with Wegmans, Aldi, national and regional banks, pharmacies, and the Greece Town Hall and Public Library, along with a newly-constructed 15,000-square-foot UR Medical building and an apartment complex. Wegmans has tremendous pull and brings consumers to the intersection on a consistent basis. Other retailers in the trade area include Tractor Supply Co, Wendy's, Burger King, Starbucks, McDonald's, Tim Hortons, Pet Supplies Plus, and Bruegger's Bagels.

#### **PROPERTY HIGHLIGHTS**

- Strong, vibrant community feel
- Signalized entrance to shopping center on Long Pond Rd
- Over 45,000 AADT through this intersection
- Strong national co-tenants
- Multiple QSR/daily tenants in trade area
- Less than 1.5 miles from I-390
- NNN BTS or Ground Lease

### **AVAILABLE SPACES**

| SUITE        | TENANT    | SIZE (SF) | LEASE TYPE | LEASE RATE | DESCRIPTION                         |
|--------------|-----------|-----------|------------|------------|-------------------------------------|
| Office Space | Available | 7,400 SF  | NNN        | Negotiable | +                                   |
| Lot 3        | Available | 6,150 SF  | NNN        | Negotiable | Up to 6,150 SF—Ground Lease or BTS  |
| Lot 5        | Available | 10,000 SF | NNN        | Negotiable | Up to 10,000 SF—Ground Lease or BTS |