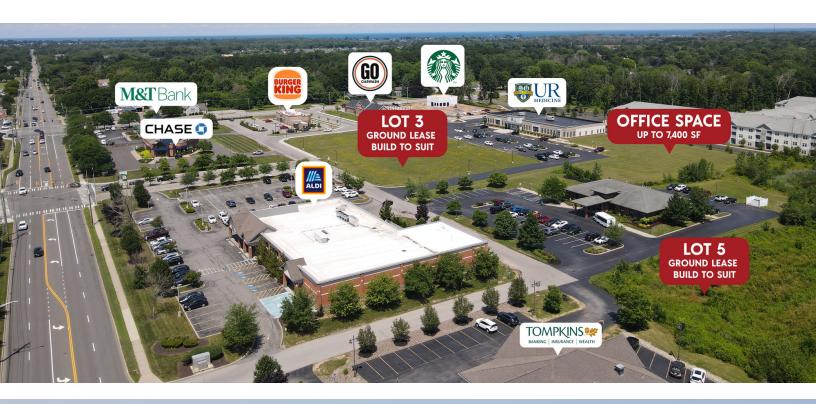

### **PROPERTY DESCRIPTION**

Commercial space is available on Latta Road at the intersections of Long Pond and Latta. Multiple uses are possible, including—but not limited to—Quick-Serve restaurants, fast casual restaurants, banks, Financial offices, insurance offices, and Medical offices. Ground lease or build-to-suit NNN are both options. A new Go Carwash and Starbucks have both opened, along with a new dining concept from a local restaurateur.

#### LOCATION DESCRIPTION

The intersection of Long Pond and Latta is in Greece, a suburb on the northwest side of Rochester, NY. This intersection has a great community feel to it with Wegmans, Aldi, national and regional banks, pharmacies, and the Greece Town Hall and Public Library, along with a newly-constructed 15,000-square-foot UR Medical building and an apartment complex. Wegmans has tremendous pull and brings consumers to the intersection on a consistent basis. Other retailers in the trade area include Tractor Supply Co, Wendy's, Burger King, Starbucks, McDonald's, Tim Hortons, Pet Supplies Plus, and Bruegger's Bagels.

### **AVAILABLE SPACES**

| SUITE        | TENANT    | SIZE (SF) | LEASE TYPE | LEASE RATE | DESCRIPTION                         |
|--------------|-----------|-----------|------------|------------|-------------------------------------|
| Office Space | Available | 7,400 SF  | NNN        | Negotiable | +                                   |
| Lot 3        | Available | 6,150 SF  | NNN        | Negotiable | Up to 6,150 SF—Ground Lease or BTS  |
| Lot 5        | Available | 10,000 SF | NNN        | Negotiable | Up to 10,000 SF—Ground Lease or BTS |