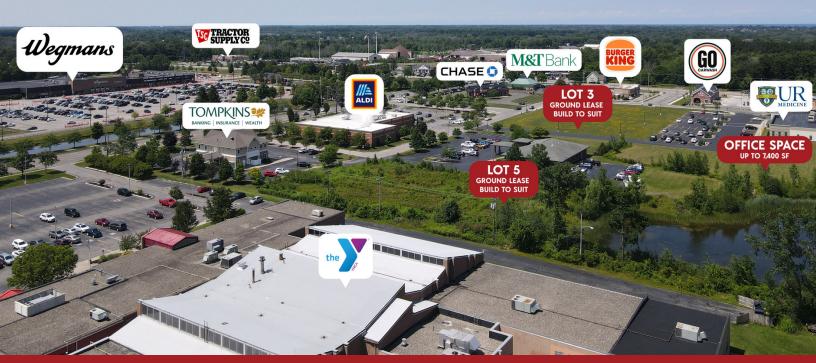

### **PROPERTY DESCRIPTION**

Commercial space is available on Latta Road at the intersections of Long Pond and Latta. Multiple uses are possible, including—but not limited to—Quick-Serve restaurants, fast casual restaurants, banks, Financial offices, insurance offices, and Medical offices. Ground lease or build-to-suit NNN are both options. A new Go Carwash and Starbucks have both opened, along with a new dining concept from a local restaurateur.

#### LOCATION DESCRIPTION

The intersection of Long Pond and Latta is in Greece, a suburb on the northwest side of Rochester, NY. This intersection has a great community feel to it with Wegmans, Aldi, national and regional banks, pharmacies, and the Greece Town Hall and Public Library, along with a newly-constructed 15,000-square-foot UR Medical building and an apartment complex. Wegmans has tremendous pull and brings consumers to the intersection on a consistent basis. Other retailers in the trade area include Tractor Supply Co, Wendy's, Burger King, Starbucks, McDonald's, Tim Hortons, Pet Supplies Plus, and Bruegger's Bagels.

### **AVAILABLE SPACES**

| SUITE        | TENANT    | SIZE (SF) | LEASE TYPE | LEASE RATE | DESCRIPTION                         |
|--------------|-----------|-----------|------------|------------|-------------------------------------|
| Office Space | Available | 7,400 SF  | NNN        | Negotiable | +                                   |
| Lot 3        | Available | 6,150 SF  | NNN        | Negotiable | Up to 6,150 SF—Ground Lease or BTS  |
| Lot 5        | Available | 10,000 SF | NNN        | Negotiable | Up to 10,000 SF—Ground Lease or BTS |