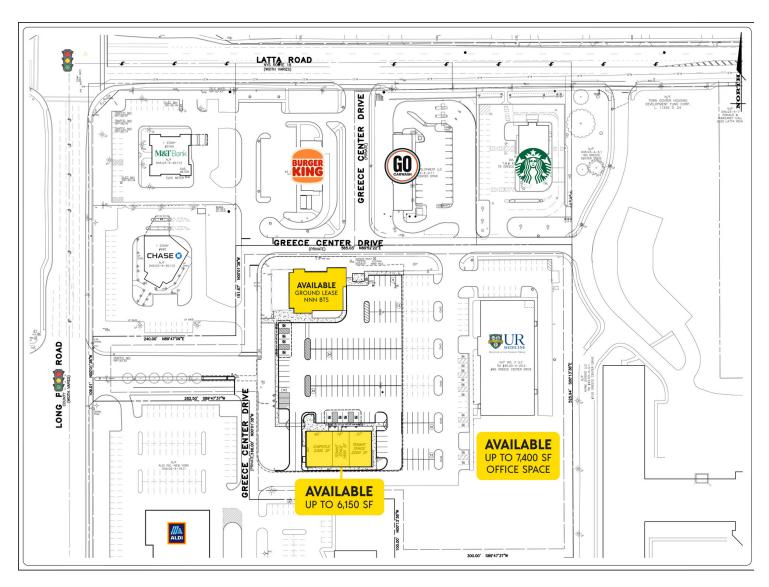

### **AVAILABLE SPACES**

| SUITE        | TENANT    | SIZE (SF) | LEASE TYPE | LEASE RATE | DESCRIPTION                         |
|--------------|-----------|-----------|------------|------------|-------------------------------------|
| Office Space | Available | 7,400 SF  | NNN        | Negotiable | +                                   |
| Lot 3        | Available | 6,150 SF  | NNN        | Negotiable | Up to 6,150 SF—Ground Lease or BTS  |
| Lot 5        | Available | 10,000 SF | NNN        | Negotiable | Up to 10,000 SF—Ground Lease or BTS |