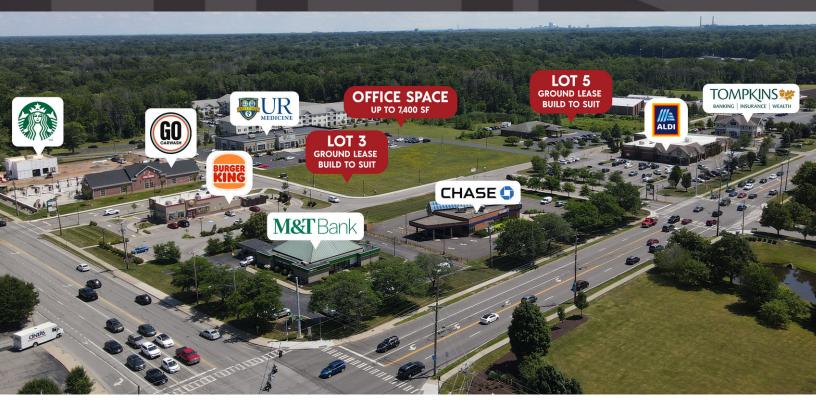

### **PROPERTY DESCRIPTION**

Commercial space is available on Latta Road at the intersections of Long Pond and Latta. Multiple uses are possible, including—but not limited to—Quick-Serve restaurants, fast casual restaurants, banks, Financial offices, insurance offices, and Medical offices. Ground lease or build-to-suit NNN are both options. A new Go Carwash and Starbucks have both opened, along with a new dining concept from a local restaurateur.

#### LOCATION DESCRIPTION

The intersection of Long Pond and Latta is in Greece, a suburb on the northwest side of Rochester, NY. This intersection has a great community feel to it with Wegmans, Aldi, national and regional banks, pharmacies, and the Greece Town Hall and Public Library, along with a newly-constructed 15,000-square-foot UR Medical building and an apartment complex. Wegmans has tremendous pull and brings consumers to the intersection on a consistent basis. Other retailers in the trade area include Tractor Supply Co, Wendy's, Burger King, Starbucks, McDonald's, Tim Hortons, Pet Supplies Plus, and Bruegger's Bagels.

### **AVAILABLE SPACES**

| SUITE        | TENANT    | SIZE (SF) | LEASE TYPE | LEASE RATE | DESCRIPTION                         |
|--------------|-----------|-----------|------------|------------|-------------------------------------|
| Office Space | Available | 7,400 SF  | NNN        | Negotiable | +                                   |
| Lot 3        | Available | 6,150 SF  | NNN        | Negotiable | Up to 6,150 SF—Ground Lease or BTS  |
| Lot 5        | Available | 10,000 SF | NNN        | Negotiable | Up to 10,000 SF—Ground Lease or BTS |